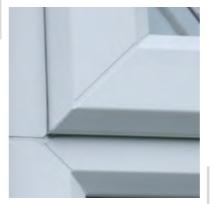

# 2500 CHAMFERED STORM FRAMES

#### WHAT IS A 2500 CHAMFERED WINDOW?

With a sloped finish to the profile, our easy clean chamfered range of profiles offer a more traditional look to mimic old timber windows with sharp, clean lines.

This window system effortlessly captures a timeless appearance, which can be tailored to suit a comprehensive array of property styles and sizes.

#### **CLASSIC HOME IMPROVEMENTS FOR THE MODERN AGE**

Our 2500 chamfered casement range combines the elegance and styling of timber windows with all the benefits of PVC. This option is virtually maintenance free, with high thermal performance across a wide range of styles, colours and finishes.