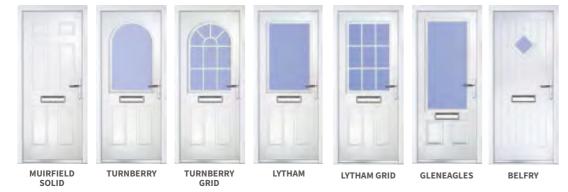

#### STYLELINE RANGE OF RESIDENTIAL DOOR DESIGNS

SLEAFORD

FRAMPTON

**KIRTON** 

**KIRTON** 

KIRTON

NEWTON

(FEATURE BAR)

ROTHWELL (PERIMETER GEO BAR)

29