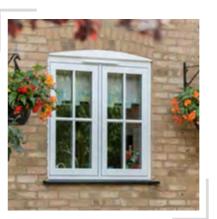

# **HERITAGE FLUSH SASH** FRAMES

by traditional timber joinery, meaning the sash sits flush within the frame to remove any protruding features. They offer homeowners a

both outer frame and sashes).

**INSPIRED BY TIMBER JOINERY, THESE WINDOWS OFFER AN AESTHETIC THAT DRAWS UPON THE ROOTS OF DOUBLE GLAZING DESIGN** 

Our flush sash windows feature an intelligent sash design that allows them to offer 'equal sightlines'. This means that the sash sits flush within the frame, resulting in a beautifully consistent finish. Their traditional appearance means they are perfect for conservation properties.

#### WHAT IS A FLUSH SASH WINDOW?

Flush sash windows comprise a window design that has been inspired classic, charming addition to their property.

\*The StyleLine Flush Sash has seamless welds on the outer frame and a 1.5mm pencil line finish on the sashes (with the exception of flat white which has 1.5mm pencil line to