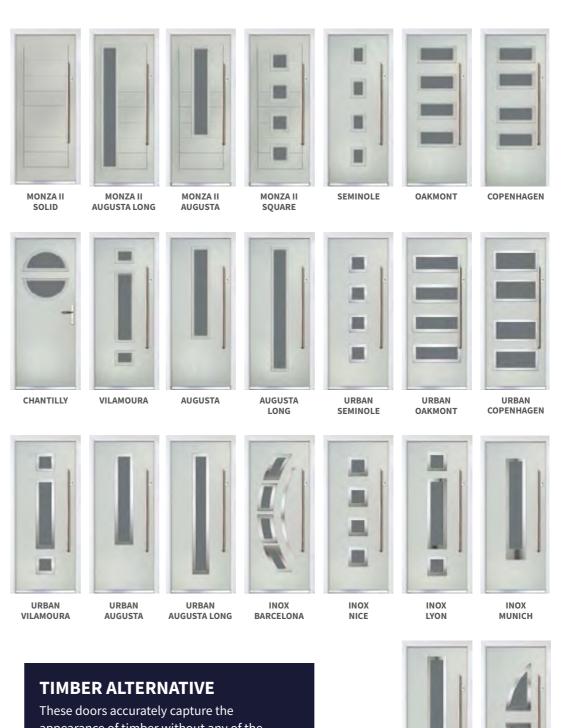

# COMPOSITE

#### WHAT IS A COMPOSITE DOOR?

Composite doors combine a range of materials, including timber, PVC and glass reinforced plastic (GRP) to produce a door that excels in both performance and design. They are finished with a beautiful woodgrain foil to emulate the appearance of timber.

# **Contemporary** Doors

Composite doors are a modern timber alternative, offering the traditional aesthetic of wood and also the benefits of the latest technology. Enjoy traditional form with contemporary, efficient function.