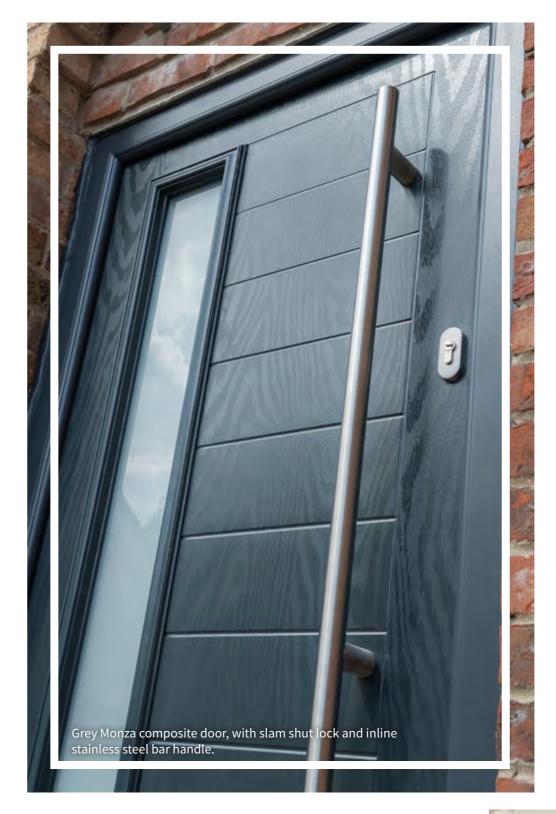

#### WHAT IS A COMPOSITE DOOR?

Composite doors combine a range of materials, including timber, PVC and glass reinforced plastic (GRP) to produce a door that excels in both performance and design. They are finished with a beautiful woodgrain foil to emulate the appearance of timber.

sternfenster Secured by

manual and electric

hardware

Design

• Wide range of handles and

• Full range of colours available

Full range of decorative glass