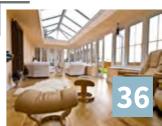

# ORANGERIES

#### **WHAT IS AN ORANGERY?**

An orangery is a conservatory-like structure that comprises a higher brick to glass ratio, allowing it to sit more in line with a traditional house extension. This means you'll be able to enjoy all the benefits of a conservatory with increased privacy.

Lantern roof orangery with grey bi-fold doors.

A high quality orangery has proven itself to be a worthwhile investment for any property, allowing homeowners to make the most of the space that they have. Whether your home is traditional or modern, we'll have a design for you.

Our orangeries feature an intelligent design that ensures they remain cool in the summer and warm in the winter. This means that no matter how you choose to use your new orangery, you can do so whatever the weather.