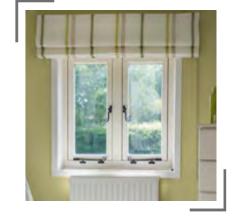

# 2800 SCULPTED STORM FRAMES

#### WHAT IS A 2800 SCULPTED WINDOW?

This 70mm PVC window range represents the state of the art in window and door design; embracing modern styles, high security and high quality engineering standards.

#### 2800 SCULPTED

Fully sculpted profiles integrate easily into all types of architecture, enhancing the appearance of your home.

#### **DISTINCTIVE LOOK**

Sculpted detailing to the sash and outer frame on both the inside and outside of the frame. This allows for a fantastic finish.

#### **PEACE OF MIND**

Tried and tested in accordance with a police-backed initiative, these windows are available with a Secured by Design certification.

15

OUR PVC **CASEMENT WINDOW RANGE** 