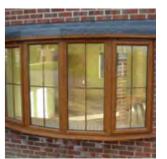

# 2500 CHAMFERED STORM FRAMES

#### WHAT IS A 2500 CHAMFERED WINDOW?

With a sloped finish to the profile, our easy clean chamfered range of profiles offer a more traditional look to mimic old timber windows with sharp, clean lines.

This window system effortlessly captures a timeless appearance, which can be tailored to suit a comprehensive array of property styles and sizes.

#### **CLASSIC HOME IMPROVEMENTS FOR THE MODERN AGE**

Our 2500 chamfered casement range combines the elegance and styling of timber windows with all the benefits of PVC. This option is virtually maintenance free, with high thermal performance across a wide range of styles, colours and finishes.