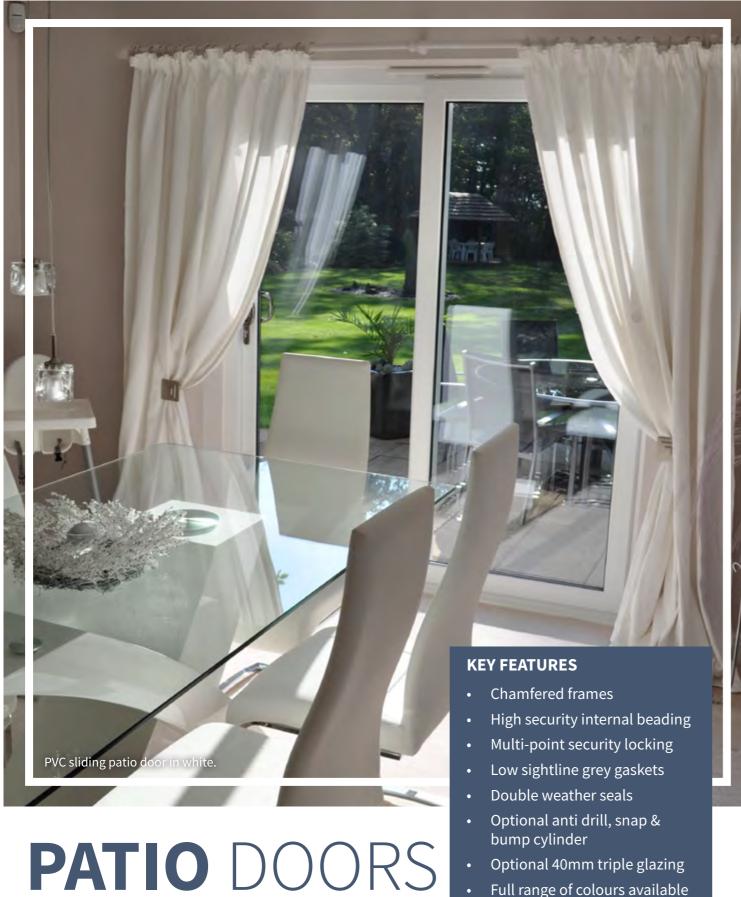

# PATIO DOORS

#### WHAT IS A PATIO DOOR?

Patio doors feature a unique opening mechanism that allows the door to slide open on a multi-wheeled rolling system. As no door panel fold is required, you will eliminate the need for swing space which will result in more living space for you to utilise.

**Performance** 

THE HIGH PERFORMANCE, **STYLISH WAY TO INCREASE LIVING SPACE AND ALLOW MORE LIGHT** INTO YOUR PROPERTY.

Patio doors feature a signature, multi-wheeled rolling system that allows them to open and close in a smooth glide. This design eliminates the need for swing space, meaning these doors can be installed in rooms of all sizes.

Utilising a market-leading profile, our patio doors offer exceptional standards of performance and design across the board. This includes impressive thermal efficiency, security, aesthetic and weatherproofing.