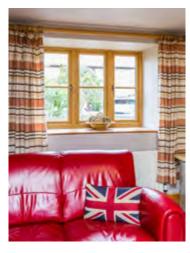

# **HERITAGE FLUSH SASH** FRAMES

by traditional timber joinery, meaning the sash sits flush within the frame to remove any protruding features. They offer homeowners a

both outer frame and sashes).

**INSPIRED BY TIMBER JOINERY, THESE WINDOWS OFFER AN AESTHETIC THAT DRAWS UPON THE ROOTS OF DOUBLE GLAZING DESIGN** 

Our flush sash windows feature an intelligent sash design that allows them to offer 'equal sightlines'. This means that the sash sits flush within the frame, resulting in a beautifully consistent finish. Their traditional appearance means they are perfect for conservation properties.

#### WHAT IS A FLUSH SASH WINDOW?

Flush sash windows comprise a window design that has been inspired classic, charming addition to their property.

\*The StyleLine Flush Sash has seamless welds on the outer frame and a 1.5mm pencil line finish on the sashes (with the exception of flat white which has 1.5mm pencil line to