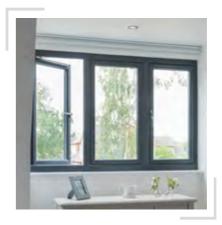

# TILT & TURN WINDOWS

#### WHAT IS A TILT & TURN WINDOW?

22

A window that is specifically designed to maximise the glazing area, enabling larger than normal apertures which can be fully opened inwards to aid in cleaning. As well as the practical features, tilt & turn windows can provide excellent background ventilation when located in the tilt position.