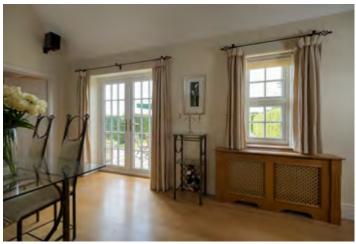

# FRENCH DOORS

#### WHAT IS A FRENCH DOOR?

French doors feature an intelligent 'flying mullion' design that means no static fixtures are left behind once the door is opened. This allows you to enjoy unrestricted access and unobstructed views, making them a highly practical option.

ADDING A CONTINENTAL FLAIR TO ANY HOME, FRENCH DOORS COMBINE FUNCTION AND FORM TO OFFER YOU MORE.