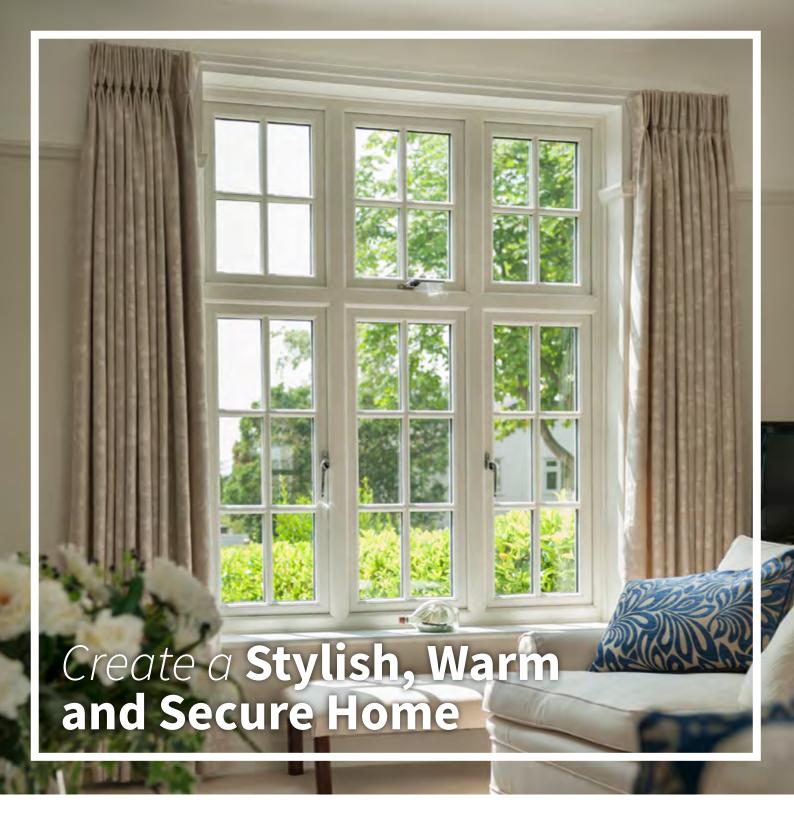

**GLAZING OPTIONS** 

catching option.

**FRAMES** 

A subtle way to bring a personal touch to your home, our glazing

options combine function and

form to offer a practical and eye-

**2500 CHAMFERED STORM** 

A more traditional sloped finish

traditional wooden frames with

inside and out, mimicking

clean, sharp lines.

#### **STYLELINE WINDOWS AND DOORS**

High security, authentic timber alternative frames with minimal maintenance. Available with both sculpted and flush sashes.



#### **HERITAGE FLUSH SASH FRAMES**

Traditional double opening

chamfered frames.

doors, with high security locking available in both sculpted and

An external flush sash designed to complement the 2800 sculpted frame, high performance with timber external appearance.



#### **RESIDENTIAL DOORS FREN