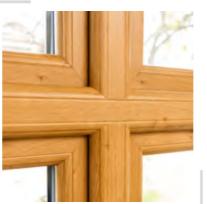

traditional wooden frames with

inside and out, mimicking

clean, sharp lines.

#### **STYLELINE WINDOWS AND DOORS**

High security, authentic timber alternative frames with minimal maintenance. Available with both sculpted and flush sashes.

#### WHAT IS THE STYLELINE RANGE?

Using the most advanced manufacturing technology the StyleLine range enjoys a unique seamless finish to the fusion welds which, unlike normal PVC windows, replicates the aesthetics of a timber frame without any of the maintenance problems.

## AUTHENTIC TIMBER ALTERNATIVE

The pioneering manufacturing process means that the StyleLine range of windows effectively replicate the look of traditional wooden joinery.