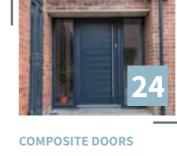

# COMPOSITE

#### WHAT IS A COMPOSITE DOOR?

Composite doors combine a range of materials, including timber, PVC and glass reinforced plastic (GRP) to produce a door that excels in both performance and design. They are finished with a beautiful woodgrain foil to emulate the appearance of timber.