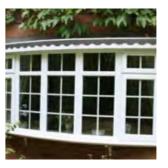

#### **TILT & TURN WINDOWS**

A typically continental style frame which opens inwards, ideal for large openings and maximum ventilation. A multi-functional investment for your home.

#### WHAT IS A TILT & TURN WINDOW?

22

A window that is specifically designed to maximise the glazing area, enabling larger than normal apertures which can be fully opened inwards to aid in cleaning. As well as the practical features, tilt & turn windows can provide excellent background ventilation when located in the tilt position.