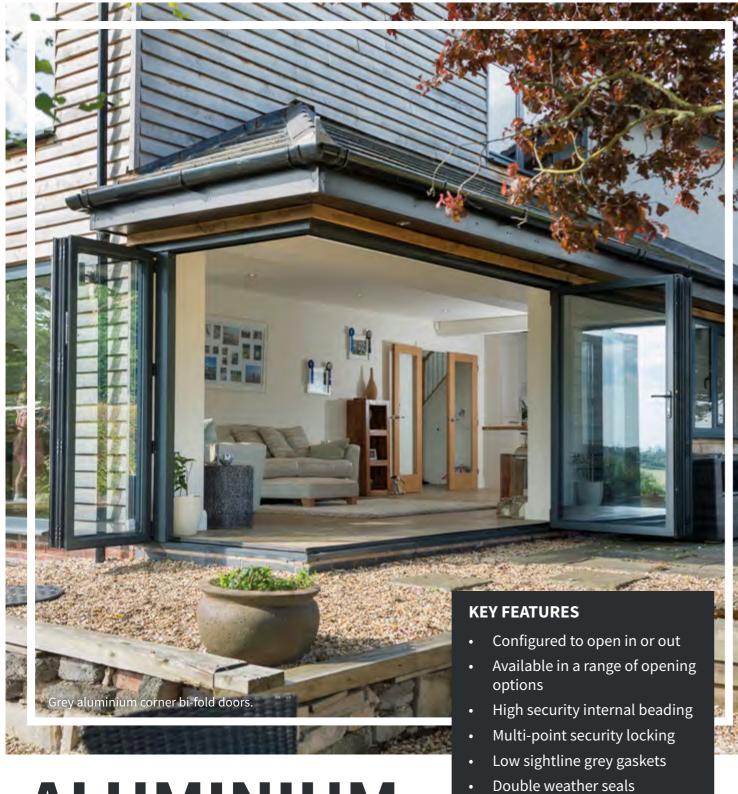

# **ALUMINIUM** BI-FOLD

#### WHY CHOOSE A BI-FOLD DOOR?

Panoramic folding doors transform any home. With an array of different options, finishes and colours our beautifully designed doors are perfect for living rooms, bedrooms, kitchens and orangeries.

Magnetic door stops

• Thermally broken profiles

Optional low threshold

• Optional 36mm triple glazing

Full range of colours available

A CUTTING-EDGE DOOR **DESIGN, OFFERING A BEAUTIFULLY SEAMLESS CONNECTION BETWEEN** YOUR HOME AND GARDEN. All our bi-fold doors come with the quality and assurances you would expect from a well-designed product. The strength, durability and security of our products means you will enjoy maintenance free, reliable performance over a lifetime of use and exposure to the elements.

Please notify us if the products are to be installed in hazardous environmental conditions as this will affect the guarantee.

With no central post to spoil the view, once the doors are open you get a completely unobstructed view of the outside.

#### **BRING THE OUTSIDE IN**

Create a seamless connection to

#### **ORANGERY**

Integrating a bi-fold door into a conservatory or orangery is a great way to maximise the light and space of any room.

35

the outside with a set of bi-fold doors and enjoy your garden all year round.