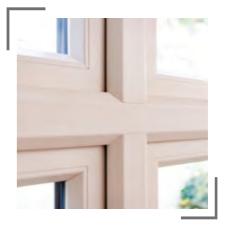

- Stormproof rebated sash
- Optional flush fitting sash
- Seamless finish to fusion welds
- Mechanically joined mullions and transoms
- Dummy vents throughout
- Equal glass sightlines

Γimber aesthetics of a mechanical join.

- Flush fitting frames
- Available only with seamless welds
- Mechanically joined mullions and transoms
- Dummy vents throughout
- Equal glass sightlines

Our flush sash windows feature an intelligent sash design that allows them to offer 'equal sightlines'. This means that the sash sits flush within the frame, resulting in a beautifully consistent finish. Their traditional appearance means they are perfect for conservation properties.