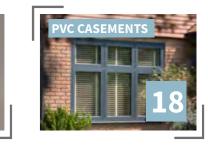

# 2800 SCULPTED STORM FRAMES

#### WHAT IS A 2800 SCULPTED WINDOW?

This 70mm PVC window range represents the state of the art in window and door design; embracing modern styles, high security and high quality engineering standards.

Alongside the 2800 design, our PVC casement window range is available in two other styles, our 2500 chamfered range and our 2800 flush sash range.

Unparalleled

Weather

**Performance** 

#### 2800 SCULPTED

Fully sculpted profiles integrate easily into all types of architecture, enhancing the appearance of your home.