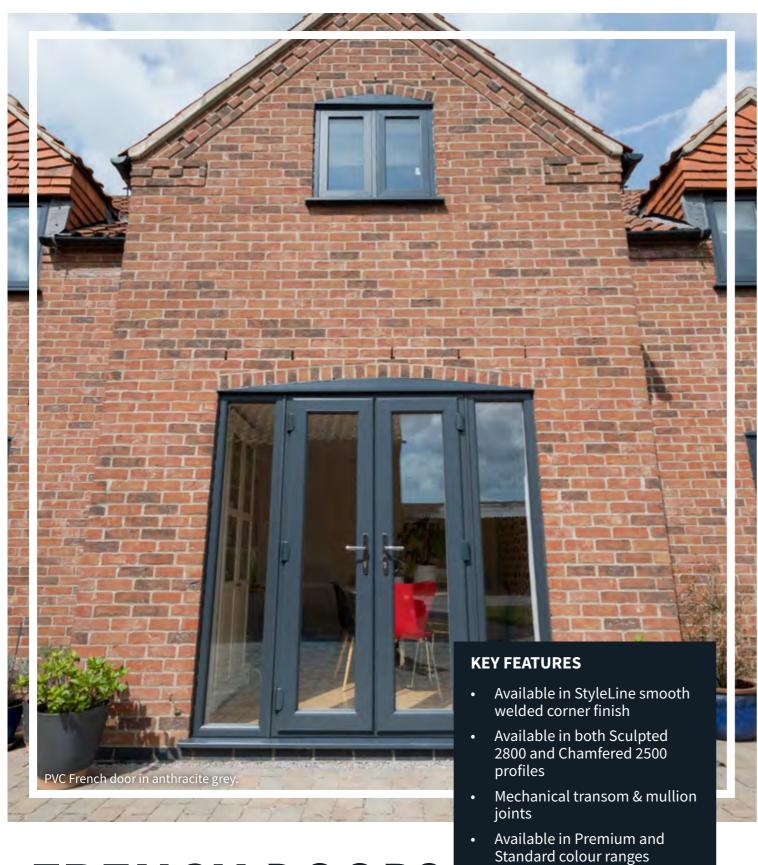

# FRENCH DOORS

#### WHAT IS A FRENCH DOOR?

French doors feature an intelligent 'flying mullion' design that means no static fixtures are left behind once the door is opened. This allows you to enjoy unrestricted access and unobstructed views, making them a highly practical option.

Available in a wide range of styles to suit your

requirements

Featuring a high performance profile, high security locking systems, innovative weather seals and a range of hardware, our French doors have proven to be a beautiful addition to both modern and traditional properties alike.

Our French doors can be decorated in a wide range of colours, including a wide range beautiful woodgrain foils that allow you to capture the appearance of timber doors without any obsolete or outdated problems that are usually associated with the material.

ADDING A CONTINENTAL FLAIR TO ANY HOME, FRENCH DOORS COMBINE FUNCTION AND FORM TO OFFER YOU MORE.