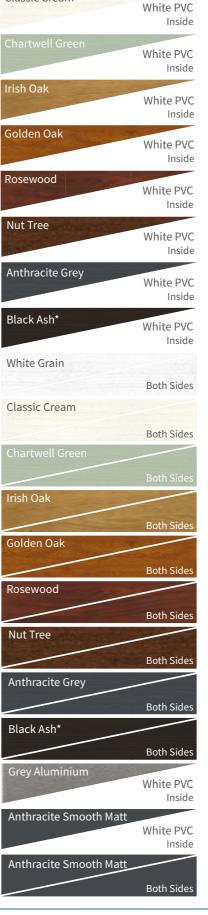

## Standard Colour Range

White PVC

Inside

White Grain

Classic Cream

#### **Standard** Colour Range

Capture a classic finish for your home with our range of popular colours, offering options that will be welcome in any home.

\* Black Ash is Black/Brown in appearance

Available in over 26 different colourways and a comprehensive range of woodgrain foils, you'll be able to decorate your flush sash windows in a colour that perfectly suits your home and your own personal tastes. You're sure to be satisfied.

# Colour Options **STANDARD** COLOURS

Our doors are available in a range of standard colour and woodgrain finishes, but with our state of the art paint plant, we can now provide a wide range of specialist colours and a colour matching service. Please note that the slabs and frames are made from different materials and will therefore not be an exact colour match.