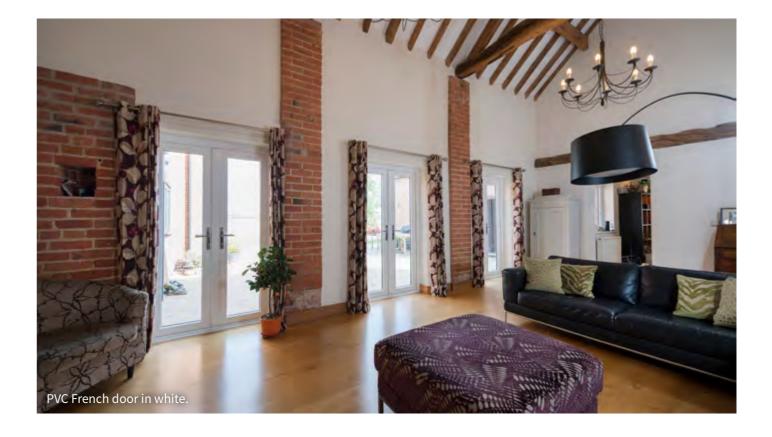

#### **RESIDENTIAL DOORS FRENCH DOORS**

High security doors in a wide range of colours and designs, available in both sculpted and chamfered frames. A traditional focal point for your property.

# FRENCH DOORS

#### WHAT IS A FRENCH DOOR?

French doors feature an intelligent 'flying mullion' design that means no static fixtures are left behind once the door is opened. This allows you to enjoy unrestricted access and unobstructed views, making them a highly practical option.

Available in a wide range of styles to suit your

requirements

Featuring a high performance profile, high security locking systems, innovative weather seals and a range of hardware, our French doors have proven to be a beautiful addition to both modern and traditional properties alike.

Our French doors can be decorated in a wide range of colours, including a wide range beautiful woodgrain foils that allow you to capture the appearance of timber doors without any obsolete or outdated problems that are usually associated with the material.

ADDING A CONTINENTAL FLAIR TO ANY HOME, FRENCH DOORS COMBINE FUNCTION AND FORM TO OFFER YOU MORE.