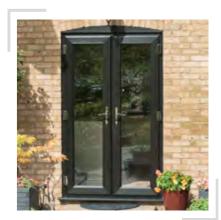

# FRENCH DOORS

#### WHAT IS A FRENCH DOOR?

French doors feature an intelligent 'flying mullion' design that means no static fixtures are left behind once the door is opened. This allows you to enjoy unrestricted access and unobstructed views, making them a highly practical option.

Available in a wide range of styles to suit your

requirements

Featuring a high performance profile, high security locking systems, innovative weather seals and a range of hardware, our French doors have proven to be a beautiful addition to both modern and traditional properties alike.

Our French doors can be decorated in a wide range of colours, including a wide range beautiful woodgrain foils that allow you to capture the appearance of timber doors without any obsolete or outdated problems that are usually associated with the material.

ADDING A CONTINENTAL FLAIR TO ANY HOME, FRENCH DOORS COMBINE FUNCTION AND FORM TO OFFER YOU MORE.