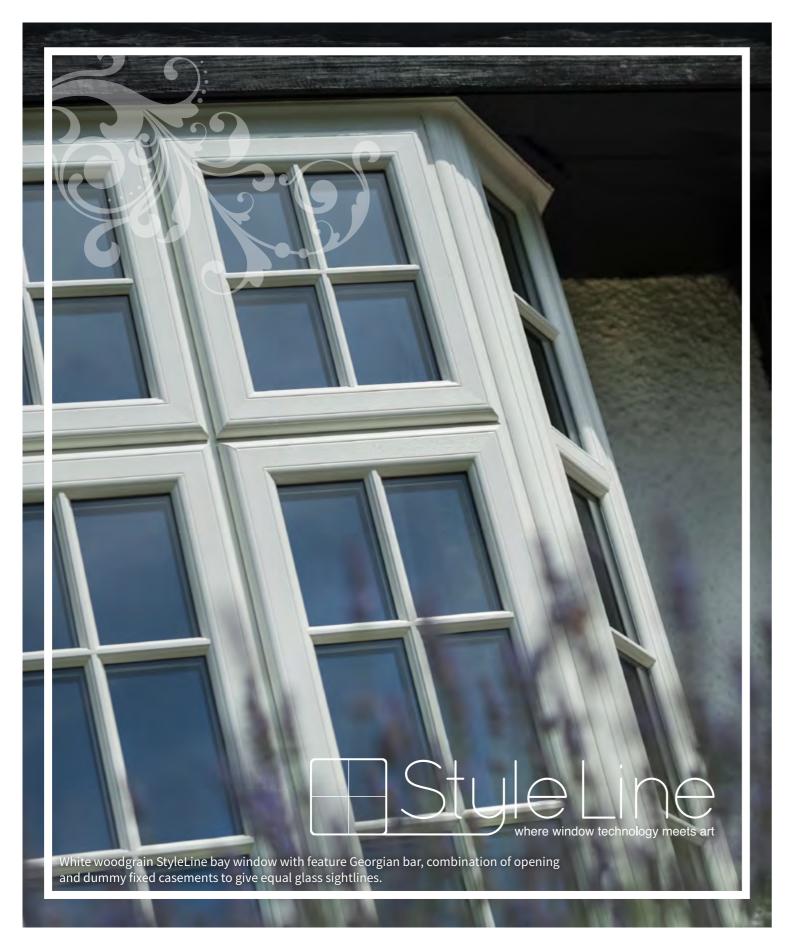

#### **STYLELINE WINDOWS AND DOORS**

High security, authentic timber alternative frames with minimal maintenance. Available with both sculpted and flush sashes.

#### WHAT IS THE STYLELINE RANGE?

Using the most advanced manufacturing technology the StyleLine range enjoys a unique seamless finish to the fusion welds which, unlike normal PVC windows, replicates the aesthetics of a timber frame without any of the maintenance problems.

### SEAMLESS STYLELINE CORNERS

Revolutionary machinery allows our StyleLine range to bypass the unsightly grooved corners that most PVC products have from the corner cleaning stage.

## AUTHENTIC TIMBER ALTERNATIVE

The pioneering manufacturing process means that the StyleLine range of windows effectively replicate the look of traditional wooden joinery.