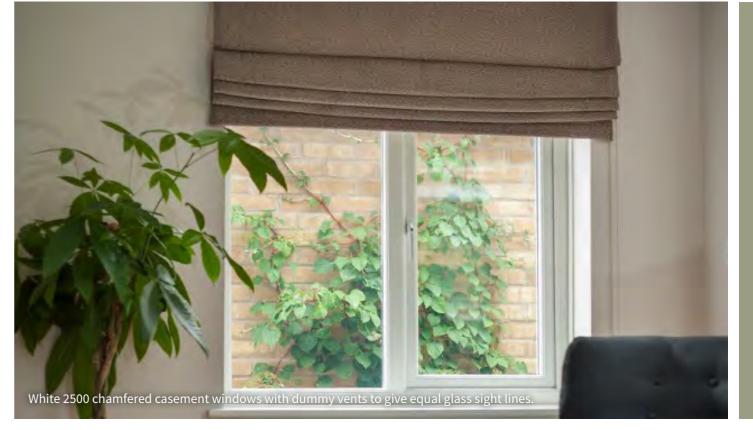

- Stormproof rebated sash
- Optional flush fitting sash
- Seamless finish to fusion welds
- Mechanically joined mullions and transoms
- Dummy vents throughout
- Equal glass sightlines

Γimber aesthetics of a mechanical join.

- Flush fitting frames
- Available only with seamless welds
- Mechanically joined mullions and transoms
- Dummy vents throughout
- Equal glass sightlines

Our flush sash windows feature an intelligent sash design that allows them to offer 'equal sightlines'. This means that the sash sits flush within the frame, resulting in a beautifully consistent finish. Their traditional appearance means they are perfect for conservation properties.