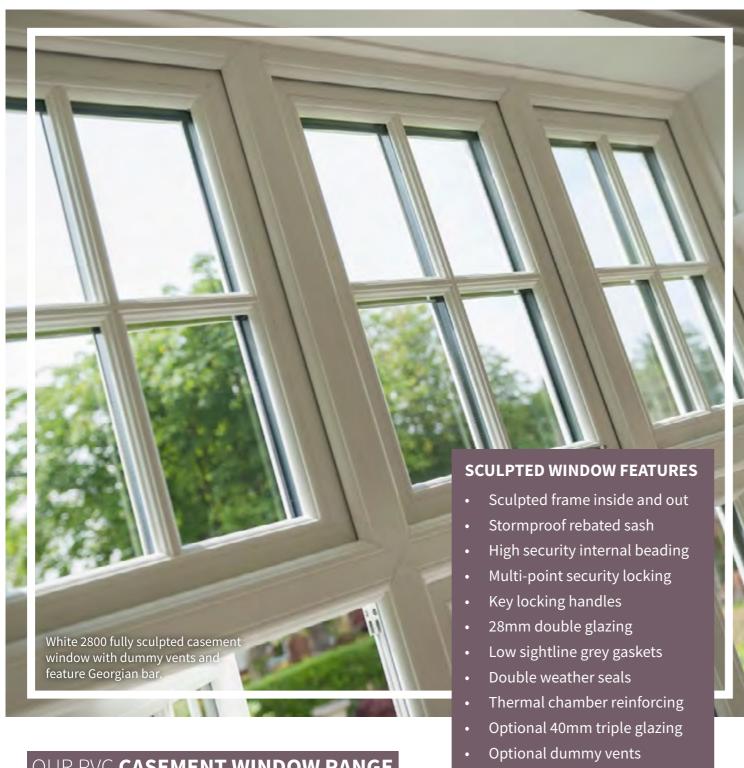

# 2800 SCULPTED STORM FRAMES

#### WHAT IS A 2800 SCULPTED WINDOW?

This 70mm PVC window range represents the state of the art in window and door design; embracing modern styles, high security and high quality engineering standards.

#### 2800 SCULPTED

Fully sculpted profiles integrate easily into all types of architecture, enhancing the appearance of your home.

#### **DISTINCTIVE LOOK**

Sculpted detailing to the sash and outer frame on both the inside and outside of the frame. This allows for a fantastic finish.

#### **PEACE OF MIND**

Tried and tested in accordance with a police-backed initiative, these windows are available with a Secured by Design certification.

15

OUR PVC **CASEMENT WINDOW RANGE** 