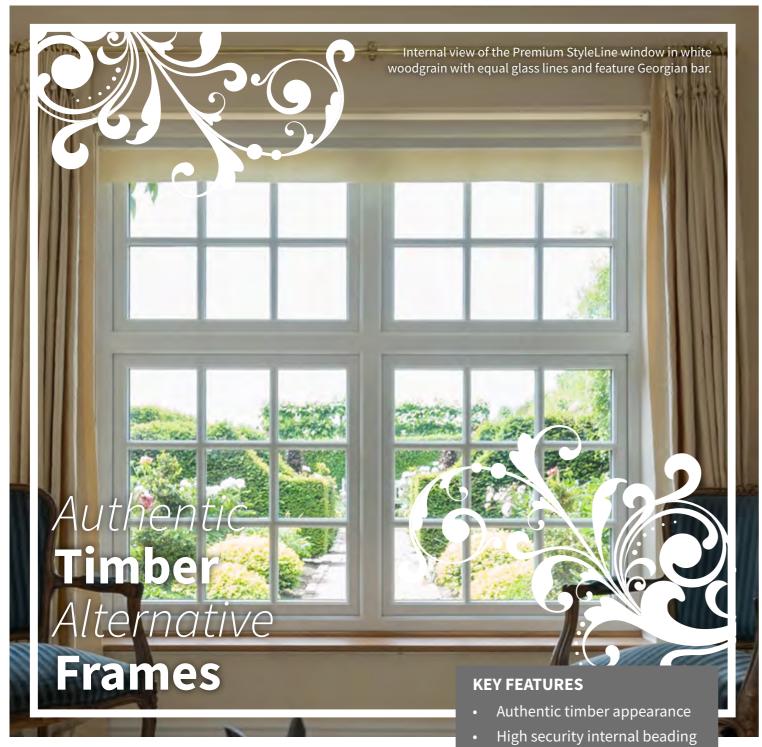

#### **STYLELINE WINDOWS AND DOORS**

High security, authentic timber alternative frames with minimal maintenance. Available with both sculpted and flush sashes.

## AUTHENTIC TIMBER ALTERNATIVE

The pioneering manufacturing process means that the StyleLine range of windows effectively replicate the look of traditional wooden joinery.

#### **KEY FEATURES**

- 100mm frame depth
- 9 chambers
- Always decorative internally
- Flush externally
- 28mm double glazing or 44mm triple glazing
- **1.2 U-value** (double glazing)
- **0.7 U-value** (triple glazing)
- Security claw locks Standard