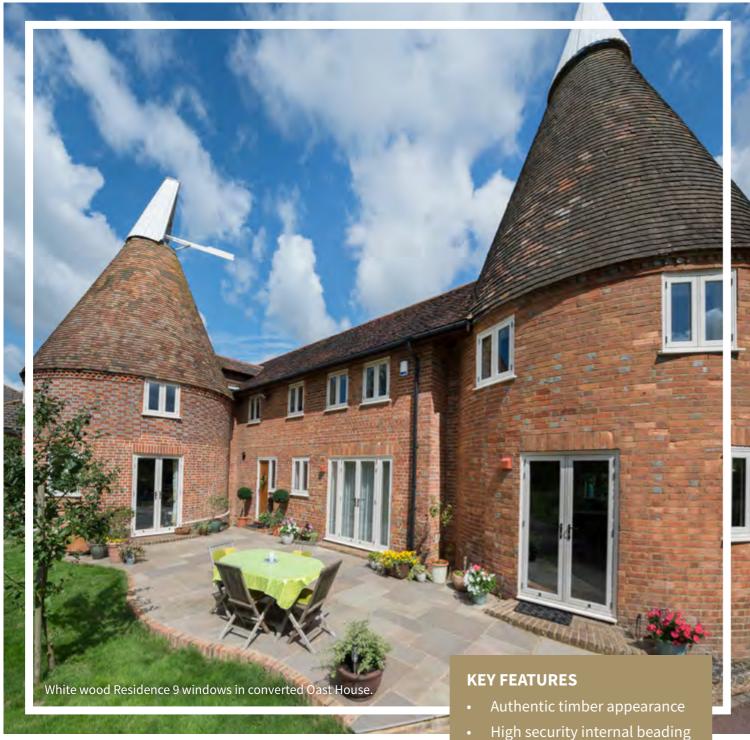

#### **RESIDENCE 9**

Unique composite windows with 19th century styling and charm, but with 21st century security and performance.

#### WHAT IS RESIDENCE 9?

Our Residence 9, high-end timber effect windows are designed to perfectly replicate the traditional hardwood windows commonly found in cottage-style properties. Their highly authentic looks make them the perfect window replacement option.