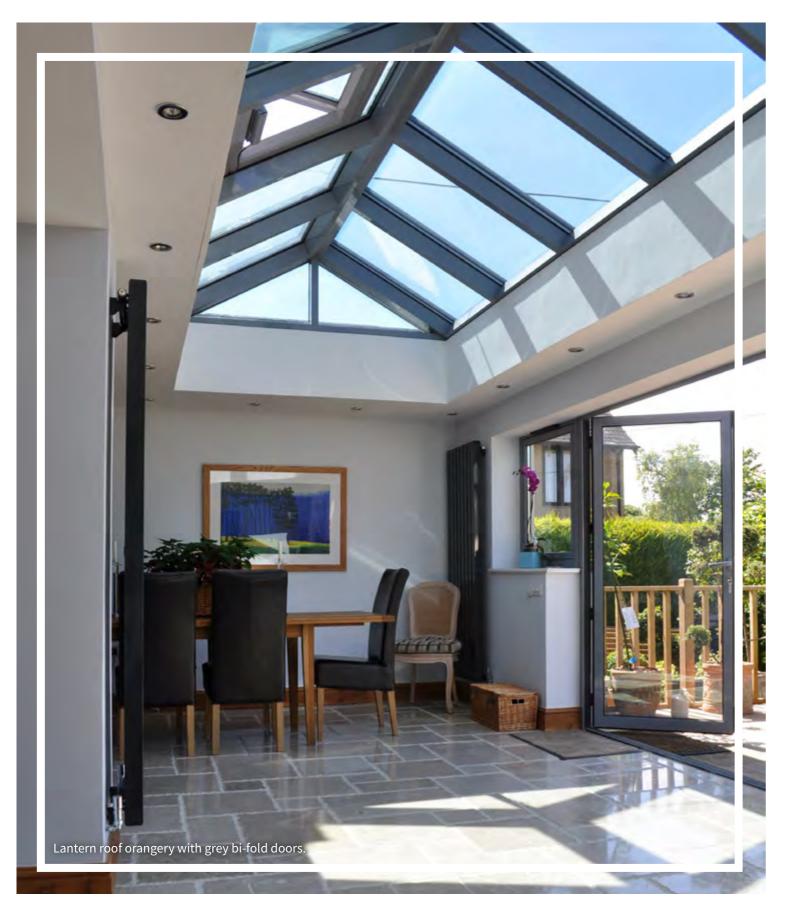

# ORANGERIES

#### **WHAT IS AN ORANGERY?**

An orangery is a conservatory-like structure that comprises a higher brick to glass ratio, allowing it to sit more in line with a traditional house extension. This means you'll be able to enjoy all the benefits of a conservatory with increased privacy.

Lantern roof orangery with grey bi-fold doors.

A high quality orangery has proven itself to be a worthwhile investment for any property, allowing homeowners to make the most of the space that they have. Whether your home is traditional or modern, we'll have a design for you.