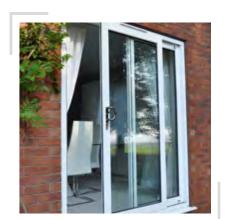

# PATIO DOORS

#### WHAT IS A PATIO DOOR?

Patio doors feature a unique opening mechanism that allows the door to slide open on a multi-wheeled rolling system. As no door panel fold is required, you will eliminate the need for swing space which will result in more living space for you to utilise.

**Performance** 

THE HIGH PERFORMANCE, **STYLISH WAY TO INCREASE LIVING SPACE AND ALLOW MORE LIGHT** INTO YOUR PROPERTY.

Patio doors feature a signature, multi-wheeled rolling system that allows them to open and close in a smooth glide. This design eliminates the need for swing space, meaning these doors can be installed in rooms of all sizes.

Utilising a market-leading profile, our patio doors offer exceptional standards of performance and design across the board. This includes impressive thermal efficiency, security, aesthetic and weatherproofing.