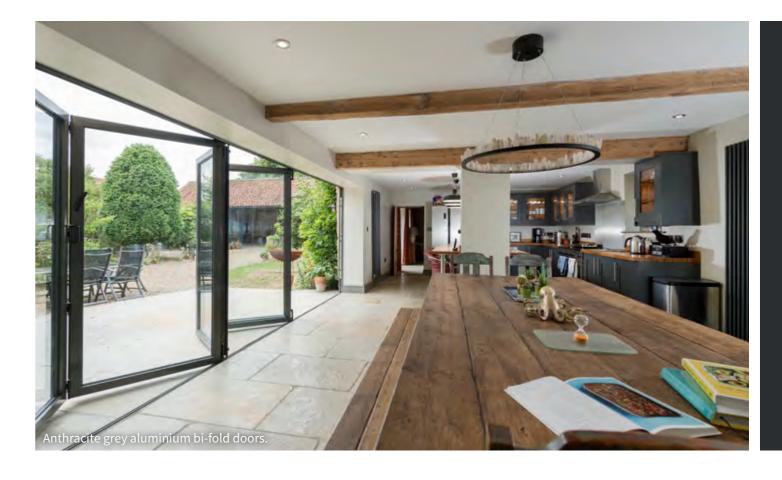

# **ALUMINIUM** BI-FOLD

#### WHY CHOOSE A BI-FOLD DOOR?

Panoramic folding doors transform any home. With an array of different options, finishes and colours our beautifully designed doors are perfect for living rooms, bedrooms, kitchens and orangeries.

#### **BRING THE OUTSIDE IN**

Create a seamless connection to

#### **ORANGERY**

Integrating a bi-fold door into a conservatory or orangery is a great way to maximise the light and space of any room.

35

the outside with a set of bi-fold doors and enjoy your garden all year round.