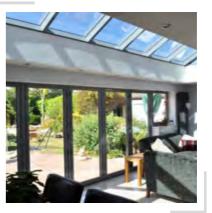

#### **ORANGERY**

Integrating a bi-fold door into a conservatory or orangery is a great way to maximise the light and space of any room.

35

the outside with a set of bi-fold doors and enjoy your garden all year round.

# ORANGERIES

#### **WHAT IS AN ORANGERY?**

An orangery is a conservatory-like structure that comprises a higher brick to glass ratio, allowing it to sit more in line with a traditional house extension. This means you'll be able to enjoy all the benefits of a conservatory with increased privacy.

Lantern roof orangery with grey bi-fold doors.

A high quality orangery has proven itself to be a worthwhile investment for any property, allowing homeowners to make the most of the space that they have. Whether your home is traditional or modern, we'll have a design for you.