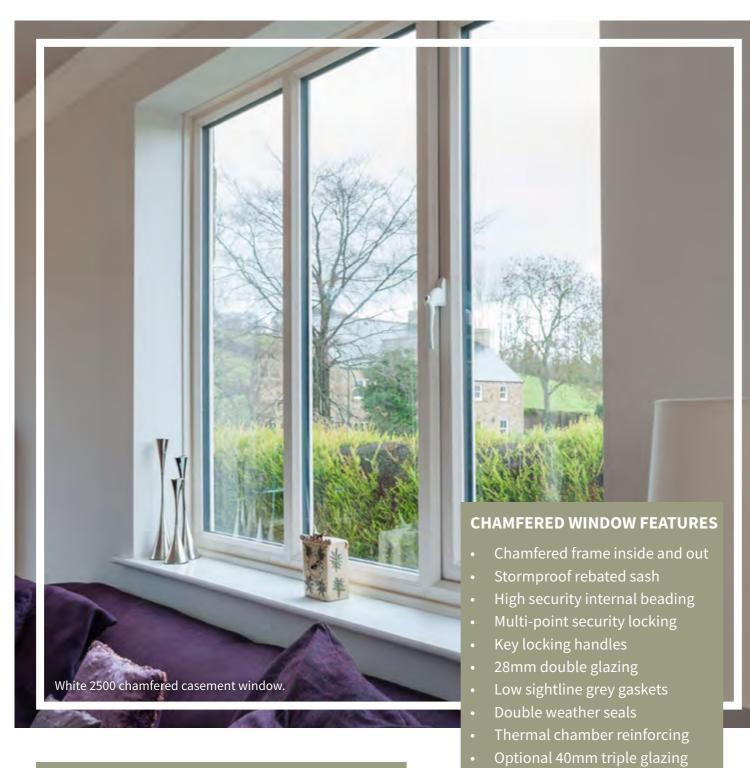

# 2500 CHAMFERED STORM FRAMES

#### WHAT IS A 2500 CHAMFERED WINDOW?

With a sloped finish to the profile, our easy clean chamfered range of profiles offer a more traditional look to mimic old timber windows with sharp, clean lines.

This window system effortlessly captures a timeless appearance, which can be tailored to suit a comprehensive array of property styles and sizes.

#### **CLASSIC HOME IMPROVEMENTS FOR THE MODERN AGE**

Our 2500 chamfered casement range combines the elegance and styling of timber windows with all the benefits of PVC. This option is virtually maintenance free, with high thermal performance across a wide range of styles, colours and finishes.