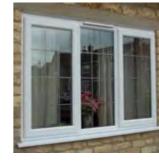

#### **TILT & TURN WINDOWS**

A typically continental style frame which opens inwards, ideal for large openings and maximum ventilation. A multi-functional investment for your home.