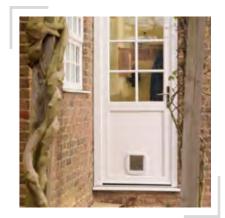

# Bespoke glass bevel design.

Rear PVC door with flat panel and cat flap.

Rosewood Harby design front door.