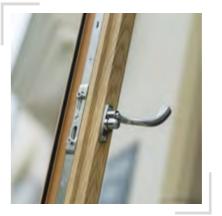

#### **TRADITIONAL HARDWARE**

We offer a range of hardware options to ensure you capture the perfect, traditional aesthetic. This includes a selection of handles and hinges.

13

OUR PVC **CASEMENT WINDOW RANGE** 

#### **AUTHENTIC FEATURES**

Our flush sash windows feature authentic peg stay options, traditional butt or mitred joints and flush external contours for an authentic design.

19