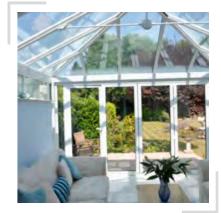

# ORANGERIES

#### **WHAT IS AN ORANGERY?**

An orangery is a conservatory-like structure that comprises a higher brick to glass ratio, allowing it to sit more in line with a traditional house extension. This means you'll be able to enjoy all the benefits of a conservatory with increased privacy.

Lantern roof orangery with grey bi-fold doors.

A high quality orangery has proven itself to be a worthwhile investment for any property, allowing homeowners to make the most of the space that they have. Whether your home is traditional or modern, we'll have a design for you.