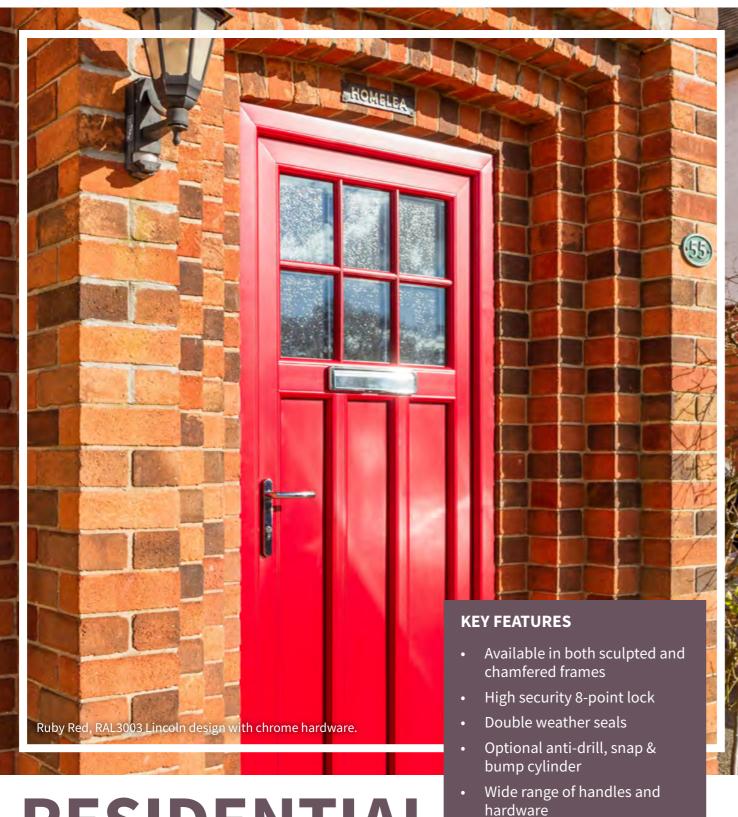

# RESIDENTIAL

#### WHAT IS A RESIDENTIAL DOOR?

Residential doors are a classic home improvement solution for homeowners, offering a high performance entrance point. Our front doors can be manufactured using both the 2800 sculpted or 2500 chamfered profile, with a seamless corner finish to complement the StyleLine range of windows.

panels

Wide range of PVC moulded

• Full range of colours available

• Full range of decorative glass

Standing as an essential focal point for any property, our residential doors promise to uphold the aesthetics and performance of your home. Featuring modern designs, premium materials and professional craftsmanship, our residential doors are outstanding by design.