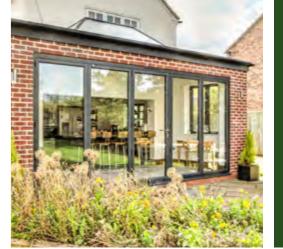

# ORANGERIES

#### **WHAT IS AN ORANGERY?**

An orangery is a conservatory-like structure that comprises a higher brick to glass ratio, allowing it to sit more in line with a traditional house extension. This means you'll be able to enjoy all the benefits of a conservatory with increased privacy.

Lantern roof orangery with grey bi-fold doors.

A high quality orangery has proven itself to be a worthwhile investment for any property, allowing homeowners to make the most of the space that they have. Whether your home is traditional or modern, we'll have a design for you.

Our orangeries feature an intelligent design that ensures they remain cool in the summer and warm in the winter. This means that no matter how you choose to use your new orangery, you can do so whatever the weather.