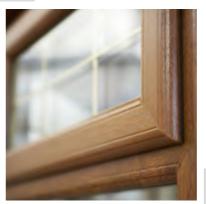

# 2500 CHAMFERED STORM FRAMES

#### WHAT IS A 2500 CHAMFERED WINDOW?

With a sloped finish to the profile, our easy clean chamfered range of profiles offer a more traditional look to mimic old timber windows with sharp, clean lines.

This window system effortlessly captures a timeless appearance, which can be tailored to suit a comprehensive array of property styles and sizes.

#### **CLASSIC HOME IMPROVEMENTS FOR THE MODERN AGE**

Our 2500 chamfered casement range combines the elegance and styling of timber windows with all the benefits of PVC. This option is virtually maintenance free, with high thermal performance across a wide range of styles, colours and finishes.