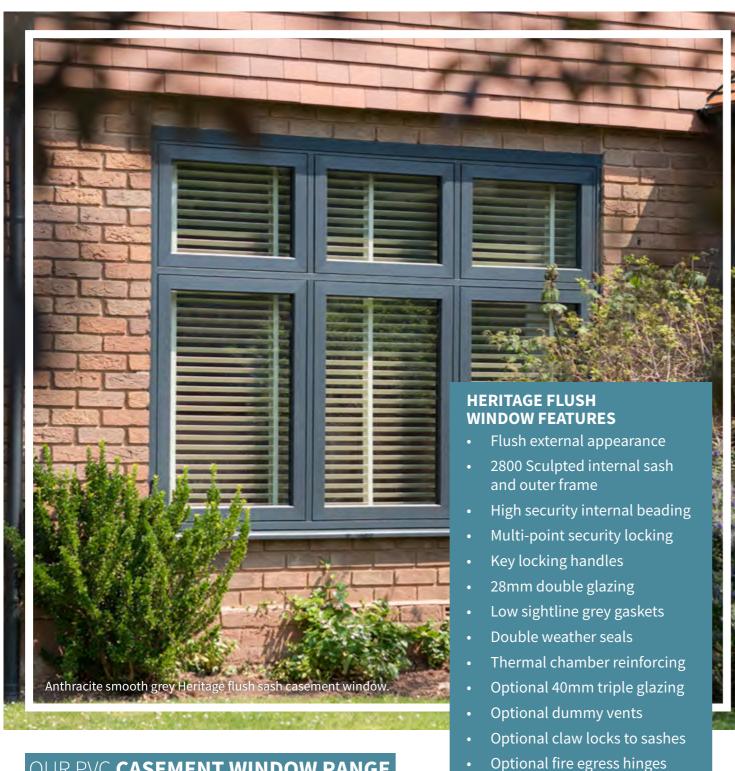

# **HERITAGE FLUSH SASH** FRAMES

by traditional timber joinery, meaning the sash sits flush within the frame to remove any protruding features. They offer homeowners a

both outer frame and sashes).

**INSPIRED BY TIMBER JOINERY, THESE WINDOWS OFFER AN AESTHETIC THAT DRAWS UPON THE ROOTS OF DOUBLE GLAZING DESIGN** 

Our flush sash windows feature an intelligent sash design that allows them to offer 'equal sightlines'. This means that the sash sits flush within the frame, resulting in a beautifully consistent finish. Their traditional appearance means they are perfect for conservation properties.

#### WHAT IS A FLUSH SASH WINDOW?

Flush sash windows comprise a window design that has been inspired classic, charming addition to their property.

\*The StyleLine Flush Sash has seamless welds on the outer frame and a 1.5mm pencil line finish on the sashes (with the exception of flat white which has 1.5mm pencil line to