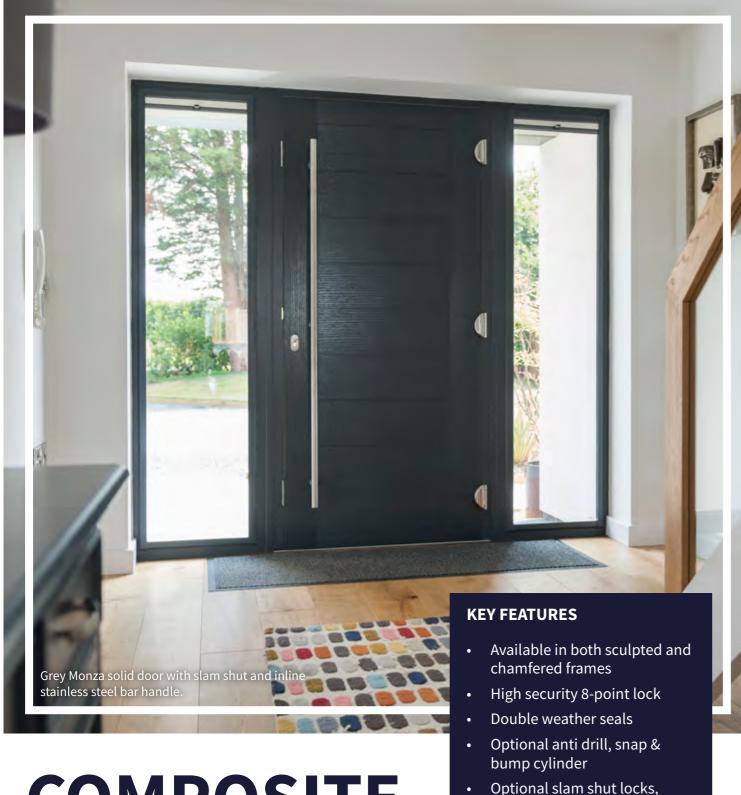

# COMPOSITE

#### WHAT IS A COMPOSITE DOOR?

Composite doors combine a range of materials, including timber, PVC and glass reinforced plastic (GRP) to produce a door that excels in both performance and design. They are finished with a beautiful woodgrain foil to emulate the appearance of timber.

panels

Wide range of PVC moulded

• Full range of colours available

• Full range of decorative glass

Standing as an essential focal point for any property, our residential doors promise to uphold the aesthetics and performance of your home. Featuring modern designs, premium materials and professional craftsmanship, our residential doors are outstanding by design.

# Bespoke glass bevel design.

Rear PVC door with flat panel and cat flap.

Rosewood Harby design front door.