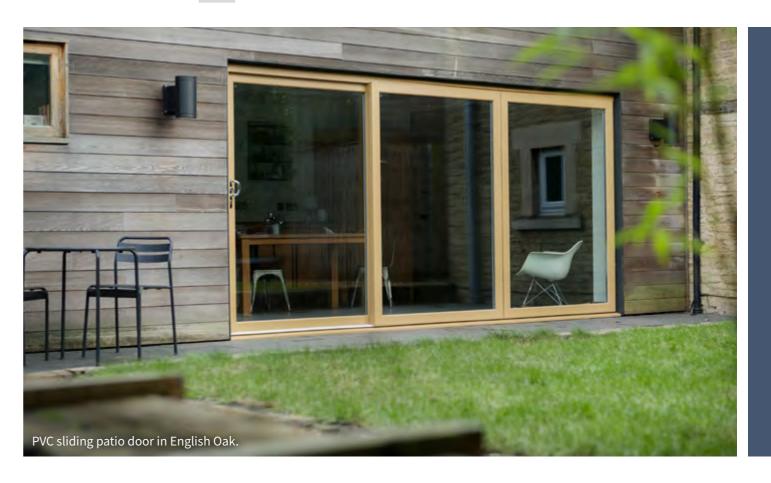

# PATIO DOORS

#### WHAT IS A PATIO DOOR?

Patio doors feature a unique opening mechanism that allows the door to slide open on a multi-wheeled rolling system. As no door panel fold is required, you will eliminate the need for swing space which will result in more living space for you to utilise.

**Performance** 

THE HIGH PERFORMANCE, **STYLISH WAY TO INCREASE LIVING SPACE AND ALLOW MORE LIGHT** INTO YOUR PROPERTY.

Patio doors feature a signature, multi-wheeled rolling system that allows them to open and close in a smooth glide. This design eliminates the need for swing space, meaning these doors can be installed in rooms of all sizes.

Utilising a market-leading profile, our patio doors offer exceptional standards of performance and design across the board. This includes impressive thermal efficiency, security, aesthetic and weatherproofing.