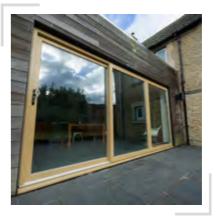

has its own unique features to complement and strengthen your home.

23

Grey Aluminium 5 pane bifold door.

#### **BI-FOLD DOORS**

Panoramic folding sliding doors from our aluminium range of products, wide range of opening styles and colours.

# **ALUMINIUM** BI-FOLD

#### WHY CHOOSE A BI-FOLD DOOR?

Panoramic folding doors transform any home. With an array of different options, finishes and colours our beautifully designed doors are perfect for living rooms, bedrooms, kitchens and orangeries.