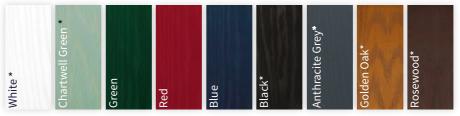

# Stand out with Colour

We offer a comprehensive range of beautiful, high quality and durable colours across all of our products. This means you'll be able to style your new home improvements in a way that perfectly suits you.

> We also offer a wide range of high quality woodgrain foils, which allow you to fully capture the traditional aesthetic of timber. All colours are professionally applied with a high performance finish, meaning they will maintain their fullness over many years.

# **Possibilities**

Our whole colour range is available across all of our products, meaning you'll have an extensive choice no matter what you opt for. Whether you're looking to bring a traditional charm to a modern property or a period flair to a new build, we'll be able to offer you a colour option that fits perfectly. We also offer a high

The colours we offer include 'Anthracite Grey', 'White', 'Cream', 'Chartwell Green', 'Irish Oak', 'Golden Oak', 'Rosewood', 'Nut Tree', 'Black/Brown', 'Dark Red', 'Slate Grey', 'Grey', 'Antique Oak', 'Rustic Cherry', 'Soft Cherry', 'Grey Cedar', 'Steel Blue' and 'Fir Green'. We also offer a bespoke colour generator which allows you to tailor your choice to perfectly suit you.