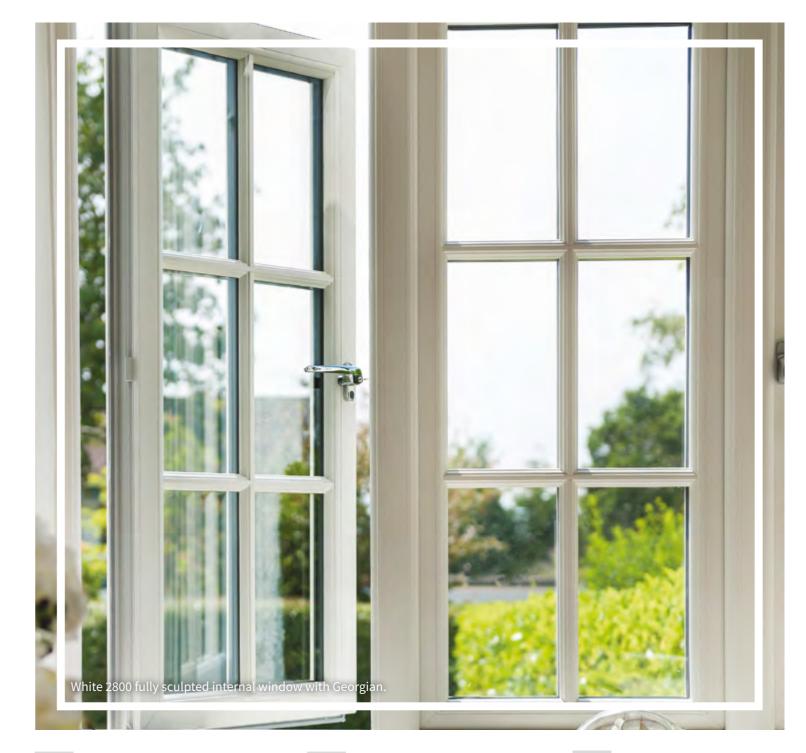

# **HERITAGE FLUSH SASH** FRAMES

by traditional timber joinery, meaning the sash sits flush within the frame to remove any protruding features. They offer homeowners a

both outer frame and sashes).

**INSPIRED BY TIMBER JOINERY, THESE WINDOWS OFFER AN AESTHETIC THAT DRAWS UPON THE ROOTS OF DOUBLE GLAZING DESIGN** 

Our flush sash windows feature an intelligent sash design that allows them to offer 'equal sightlines'. This means that the sash sits flush within the frame, resulting in a beautifully consistent finish. Their traditional appearance means they are perfect for conservation properties.

#### WHAT IS A FLUSH SASH WINDOW?

Flush sash windows comprise a window design that has been inspired classic, charming addition to their property.

\*The StyleLine Flush Sash has seamless welds on the outer frame and a 1.5mm pencil line finish on the sashes (with the exception of flat white which has 1.5mm pencil line to