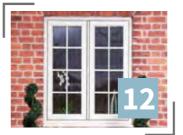

#### **STYLELINE WINDOWS AND DOORS**

High security, authentic timber alternative frames with minimal maintenance. Available with both sculpted and flush sashes.

#### **HERITAGE FLUSH SASH FRAMES**

Traditional double opening

chamfered frames.

doors, with high security locking available in both sculpted and

An external flush sash designed to complement the 2800 sculpted frame, high performance with timber external appearance.

# **HERITAGE FLUSH SASH** FRAMES

by traditional timber joinery, meaning the sash sits flush within the frame to remove any protruding features. They offer homeowners a

both outer frame and sashes).

**INSPIRED BY TIMBER JOINERY, THESE WINDOWS OFFER AN AESTHETIC THAT DRAWS UPON THE ROOTS OF DOUBLE GLAZING DESIGN** 

#### WHAT IS A FLUSH SASH WINDOW?

Flush sash windows comprise a window design that has been inspired classic, charming addition to their property.

\*The StyleLine Flush Sash has seamless welds on the outer frame and a 1.5mm pencil line finish on the sashes (with the exception of flat white which has 1.5mm pencil line to