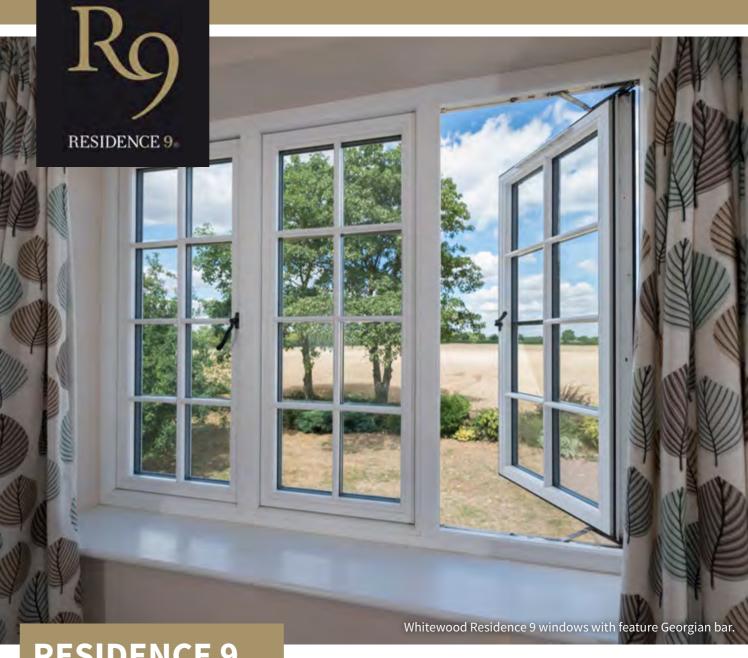

#### **RESIDENCE 9**

Unique composite windows with 19th century styling and charm, but with 21st century security and performance.

#### WHAT IS RESIDENCE 9?

Our Residence 9, high-end timber effect windows are designed to perfectly replicate the traditional hardwood windows commonly found in cottage-style properties. Their highly authentic looks make them the perfect window replacement option.