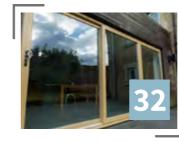

# PATIO DOORS

#### WHAT IS A PATIO DOOR?

Patio doors feature a unique opening mechanism that allows the door to slide open on a multi-wheeled rolling system. As no door panel fold is required, you will eliminate the need for swing space which will result in more living space for you to utilise.

**Performance** 

THE HIGH PERFORMANCE, **STYLISH WAY TO INCREASE LIVING SPACE AND ALLOW MORE LIGHT** INTO YOUR PROPERTY.

Patio doors feature a signature, multi-wheeled rolling system that allows them to open and close in a smooth glide. This design eliminates the need for swing space, meaning these doors can be installed in rooms of all sizes.