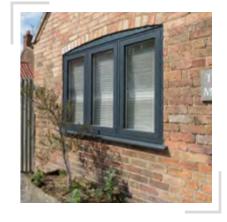

# **HERITAGE FLUSH SASH** FRAMES

by traditional timber joinery, meaning the sash sits flush within the frame to remove any protruding features. They offer homeowners a

both outer frame and sashes).

**INSPIRED BY TIMBER JOINERY, THESE WINDOWS OFFER AN AESTHETIC THAT DRAWS UPON THE ROOTS OF DOUBLE GLAZING DESIGN** 

Our flush sash windows feature an intelligent sash design that allows them to offer 'equal sightlines'. This means that the sash sits flush within the frame, resulting in a beautifully consistent finish. Their traditional appearance means they are perfect for conservation properties.

#### WHAT IS A FLUSH SASH WINDOW?

Flush sash windows comprise a window design that has been inspired classic, charming addition to their property.

\*The StyleLine Flush Sash has seamless welds on the outer frame and a 1.5mm pencil line finish on the sashes (with the exception of flat white which has 1.5mm pencil line to