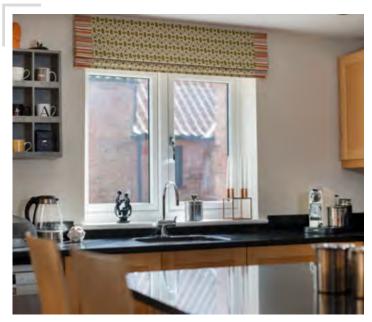

#### **STYLELINE WINDOWS AND DOORS**

High security, authentic timber alternative frames with minimal maintenance. Available with both sculpted and flush sashes.

#### WHAT IS THE STYLELINE RANGE?

Using the most advanced manufacturing technology the StyleLine range enjoys a unique seamless finish to the fusion welds which, unlike normal PVC windows, replicates the aesthetics of a timber frame without any of the maintenance problems.

## AUTHENTIC TIMBER ALTERNATIVE

The pioneering manufacturing process means that the StyleLine range of windows effectively replicate the look of traditional wooden joinery.