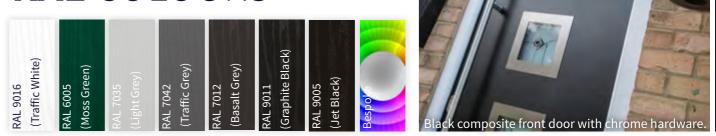

# **RAL** COLOURS

#### **BESPOKE COLOURS**

Our mixing system allows a choice of colour options from the popular RAL colour range.

With our high performance paint technology, we can provide a wider palette of door colours including options for customers looking to match PVC colour foiled frames.