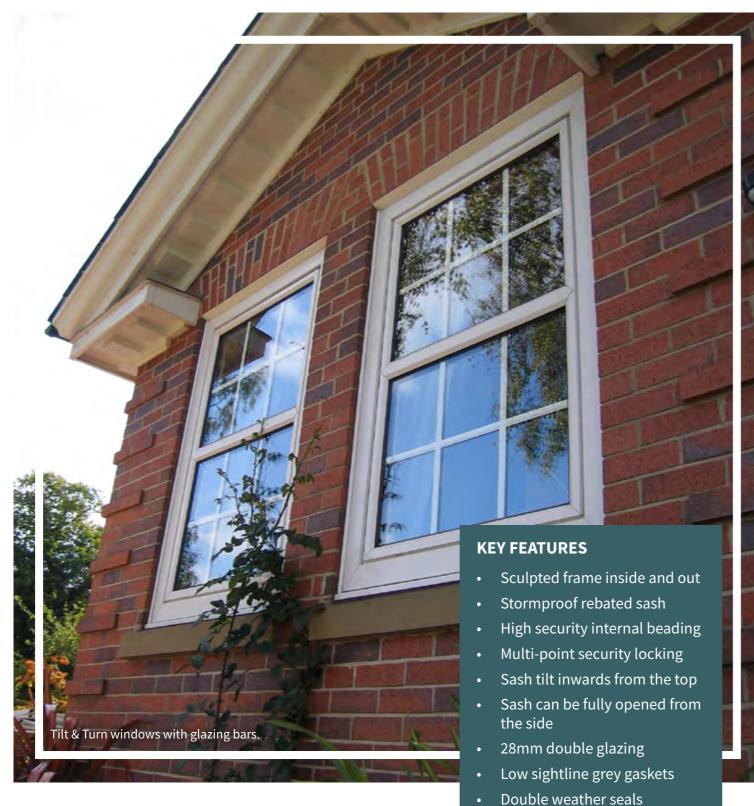

# TILT & TURN WINDOWS

#### WHAT IS A TILT & TURN WINDOW?

22

A window that is specifically designed to maximise the glazing area, enabling larger than normal apertures which can be fully opened inwards to aid in cleaning. As well as the practical features, tilt & turn windows can provide excellent background ventilation when located in the tilt position.