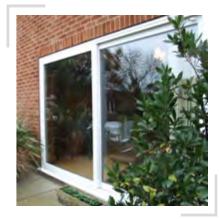

White patio sliding door.

# PATIO DOORS

#### WHAT IS A PATIO DOOR?

Patio doors feature a unique opening mechanism that allows the door to slide open on a multi-wheeled rolling system. As no door panel fold is required, you will eliminate the need for swing space which will result in more living space for you to utilise.