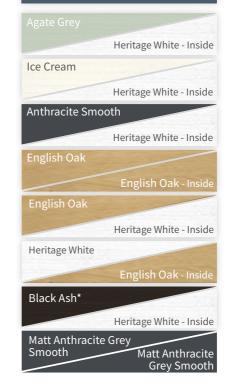

## Standard Colour Range

White PVC

Inside

White Grain

Classic Cream

#### **Standard** Colour Range

Capture a classic finish for your home with our range of popular colours, offering options that will be welcome in any home.

\* Black Ash is Black/Brown in appearance

Available in over 26 different colourways and a comprehensive range of woodgrain foils, you'll be able to decorate your flush sash windows in a colour that perfectly suits your home and your own personal tastes. You're sure to be satisfied.

# Colour Options **STANDARD** COLOURS

Our doors are available in a range of standard colour and woodgrain finishes, but with our state of the art paint plant, we can now provide a wide range of specialist colours and a colour matching service. Please note that the slabs and frames are made from different materials and will therefore not be an exact colour match.