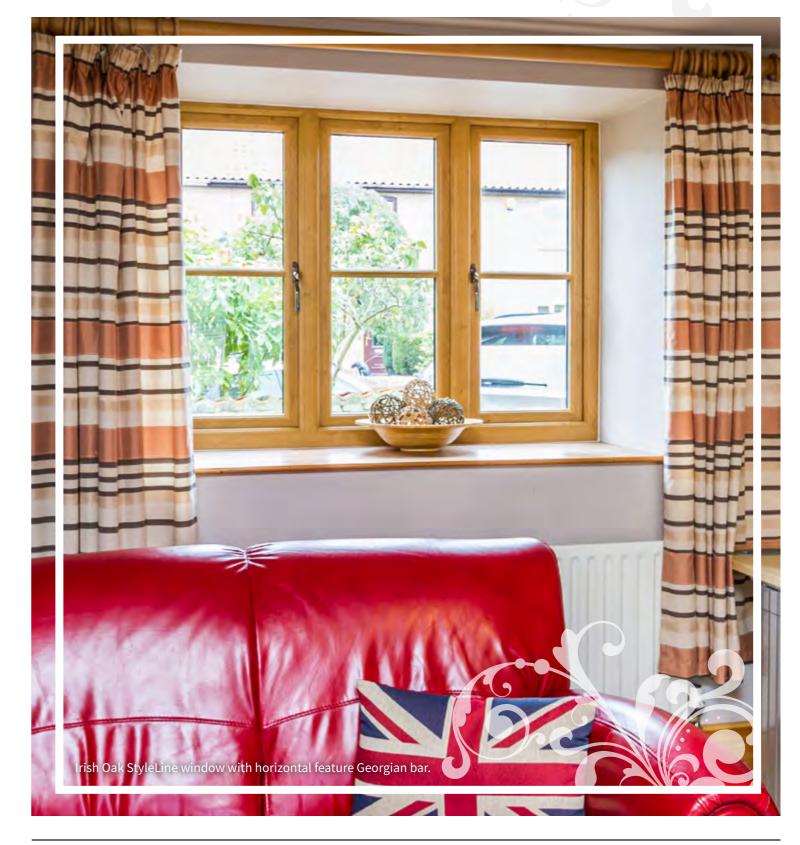

The colours we offer include 'Anthracite Grey', 'White', 'Cream', 'Chartwell Green', 'Irish Oak', 'Golden Oak', 'Rosewood', 'Nut Tree', 'Black/Brown', 'Dark Red', 'Slate Grey', 'Grey', 'Antique Oak', 'Rustic Cherry', 'Soft Cherry', 'Grey Cedar', 'Steel Blue' and 'Fir Green'. We also offer a bespoke colour generator which allows you to tailor your choice to perfectly suit you.