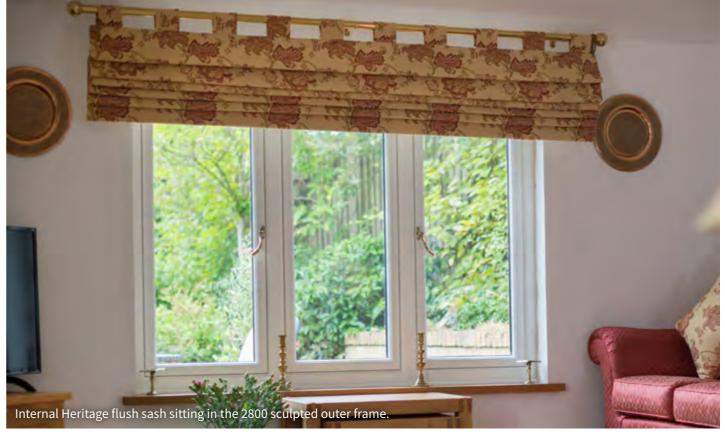

#### **HERITAGE FLUSH SASH FRAMES**

Traditional double opening

chamfered frames.

doors, with high security locking available in both sculpted and

An external flush sash designed to complement the 2800 sculpted frame, high performance with timber external appearance.

# **HERITAGE FLUSH SASH** FRAMES

by traditional timber joinery, meaning the sash sits flush within the frame to remove any protruding features. They offer homeowners a

both outer frame and sashes).

**INSPIRED BY TIMBER JOINERY, THESE WINDOWS OFFER AN AESTHETIC THAT DRAWS UPON THE ROOTS OF DOUBLE GLAZING DESIGN** 

Our flush sash windows feature an intelligent sash design that allows them to offer 'equal sightlines'. This means that the sash sits flush within the frame, resulting in a beautifully consistent finish. Their traditional appearance means they are perfect for conservation properties.