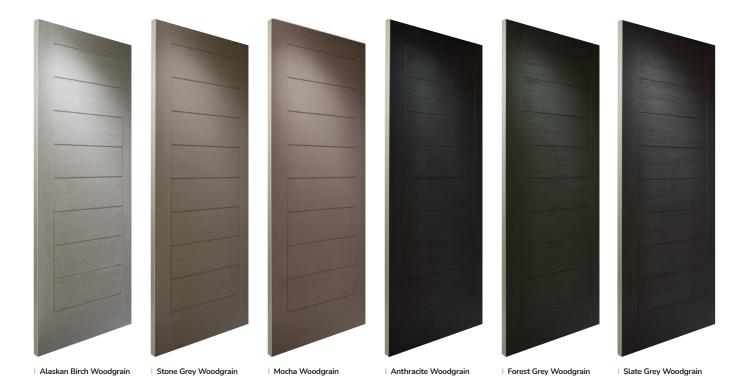

#### Standard

The traditional choice with a moulded design and a woodgrain finish to suit a more conventional door design.

### **Flat Grained**

Be eclectic by combining a woodgrain finish with a modern a squared-off flat profile that compliments a contemporary Flush or designer Monza II door.

### Flat Stipple

The modern one, with a squared-off flat profile and smooth stippled finish that perfectly matches Links, our aluminium-effect composite door.

ſ

### **Composite Construction and GRP Skins**

The ORiGINAL composite door is the minimal-maintenance alternative to traditional door materials. It has 44mm reinforced GRP skins, finished in either woodgrain or DoorCo's exclusive smooth/etched finish that perfectly matches aluminium, delivers kerb appeal for any property. The ORiGINAL door outperforms other market alternatives with outstanding thermal performance. Inside, the PU foam core reduces heat loss and is encompassed by an LVL (Laminated Veneer Lumber) subframe to provide strength and rigidity. The door protects the home from the elements and will have minimal thermal expansion and contraction rates under extreme temperature variations which is perfectly normal.