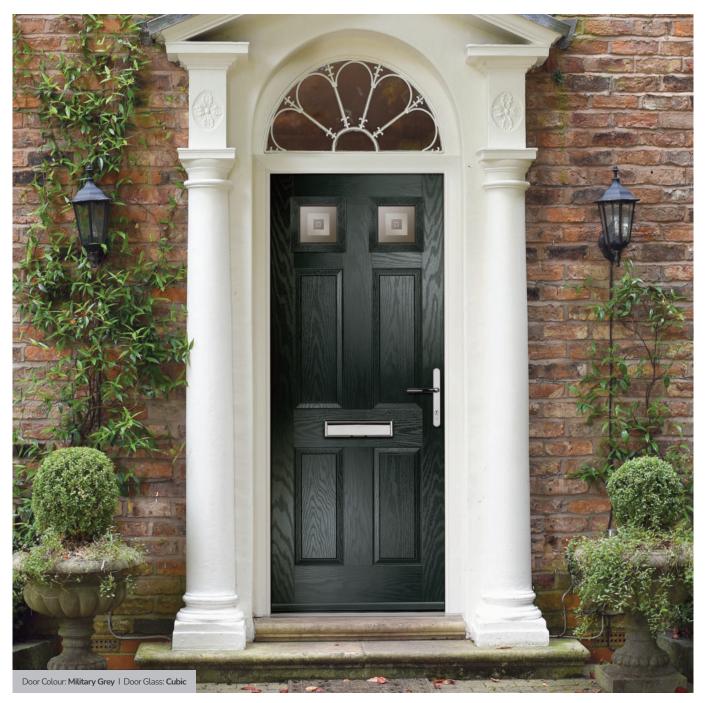

Door Style: Flush 3 Square Door Colour: Vanilla Decorative Glass: Artemis

The ORiGINAL composite door offers a truly appealing entrance for any home, with a highdefinition smooth or grained GRP outer skin that will look stunning for years to come. The door offers stability from the elements with its inner core of LVL encased with composite stiles and rails for protection against any water ingress. Our doors usually have a grained PVC edge to the hinge and lock side in either White, Chartwell Green, Anthracite Grey, stain or paint finish.

The inner core is manufactured from high density polyurethane foam, which offers exceptional thermal efficiency and will help to reduce energy bills in comparison with any other door on the market.

We take security very seriously. The ORiGINAL composite door comes security features which stand up to current and future security standards, including PAS 24 in line with Approved Document Q.

We recommend the use of multipoint locks (locks should always be engaged so the door is not left just on the latch) and security hardware including TS007 high security cylinders and handle combinations and TS008 letterplates.

A slam shut lock option is available from fabricators for a contemporary look.

Note that slam shut locks should be used with caution as the operation of these may not suit certain individuals. Glass units which comply with Approved Document Q must contain one pane of class P1A (EN356) glass, which must be 6.8mm, security laminated. This is available as an option on glass within our doors at a reasonable additional cost.

With our high-performance paint technology and three

state-of-the-art, in-house paint lines, we can offer any colour door which can even complement the colour options on frames. This provides a fantastic choice for the home. In most cases the doors come in white as standard on the internal side, however, for your own individual requirements we may be able to offer different or bespoke options, see our colour ranges on page 14 for more information.

The visual impact of your door is enhanced by your

choice of glass. Depending on the style, the units will be either a double or triple glazed unit.

The FLiP glazing cassette system is re-glazeable and passes PAS 24:2016 security attack tests.