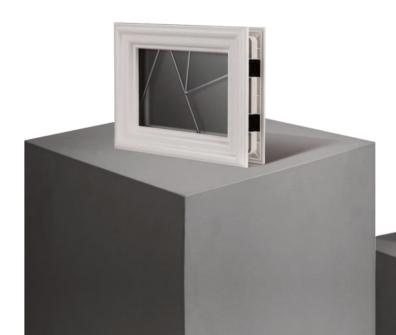

#### **Exclusive Glazing Cassettes**

The ORiGINAL Composite door range uses FLiP, DoorCo's exclusive glazing cassette system with revolutionary Foam in Place technology. Choose from one of the three options to suit any style of door from contemporary to traditional. DoorCo also offers the unique Inox<sup>™</sup> cassette system finished in stainless steel.

**Glazing Service** 

Our in-house specialist team offers a bespoke service to pre-glaze doors using the FLiP or Inox cassette.