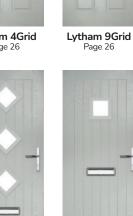

Sunburst

Lytham including 4Grid and 9Grid options

With its large glazed area, the Lytham lets light flood through. Also available with GridLite and our unique integral blind option.

Doorstyle Options

Door Colour: Mushroom
Door Glass: Opulence

Door Colour: Mulberry
Door Glass: Trio Diamond

Door Colour: Moonshine
Door Glass: Optimal

4Grid Option