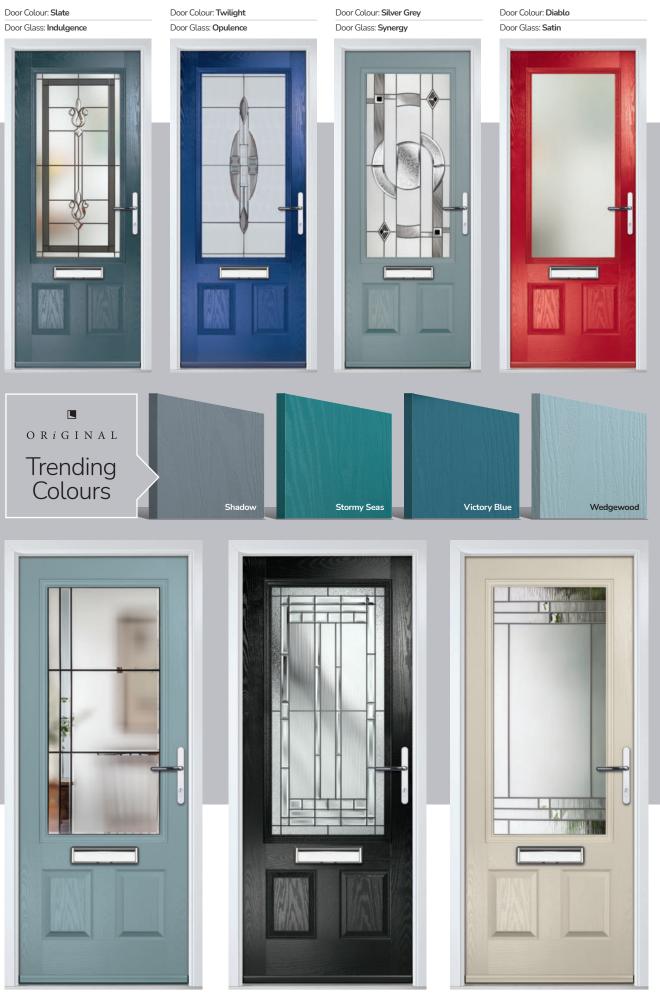

#### **Decorative Glass**

DoorCo offers the widest range of traditional and contemporary glass designs, along with exclusive collections, so customers have infinite options for their front door.

#### **Glass Colour Options**

The Lanesborough glass designs lend themselves to colour co-ordination of the glass to complement or contrast your choice of door colour. Choose from either Amber, Blue or Green borders.

### **Caming Colour Options**

Tranquility decorative glass is available in either Zinc or Brass caming to complement your door furniture and is indicated by the above symbol.

### **Decorative Glass Options**

Decorative Glass transforms doors and makes a personal statement. We offer a range of styles to suit all budgets and tastes from contemporary styling to traditional choices. All our decorative glass is manufactured to the highest possible standards.