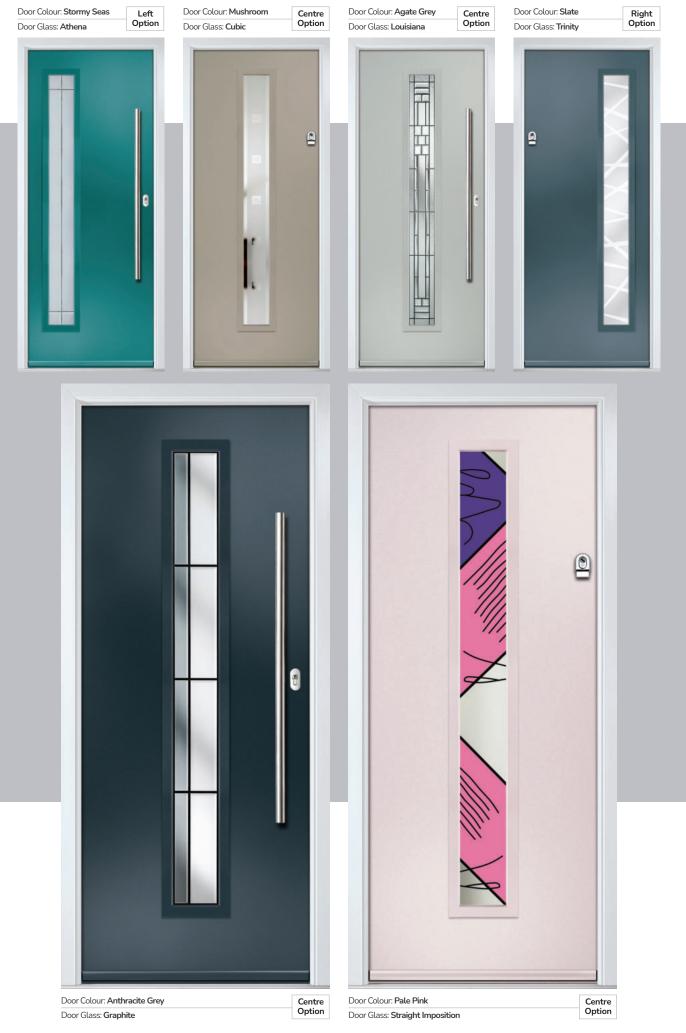

## Inox Barcelona

The sweeping Barcelona design 'oozes' sophistication and is a popular option. Available with or without curve panel.

Door Colour: Stormy Seas Left Door Glass: Tokyo Option

Door Colour: Very Berry Right Door Glass: Halo Option

Door Glass: Clear

Left Option

DESIGNER

| Door Colour: <b>Slate</b> |  |
|---------------------------|--|
| Door Glass: Satin         |  |

Paris Option

Door Colour: Nimbus

Biarritz Option

Door Glass: Rhapsody

CONTEMPORARY

I GRAINED CONTEMPORARY DOORS

**Inox** Paris

including Biarritz option

The Inox Paris door delivers flair and grace, and with the Biarritz option, you can make a real statement.