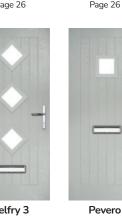

St Andrews

St Andrews Solid

Door Colour: Shadow Door Glass: Tiffany

Door Colour: Clay
Door Glass: Hathaway

I GRAINED TRADITIONAL DOORS

Belfry including Pevero option

The Belfry has a unique 'offset etched' detailing and comes in multiple glazing styles.

#### Doorstyle Options

Belfry

Pevero