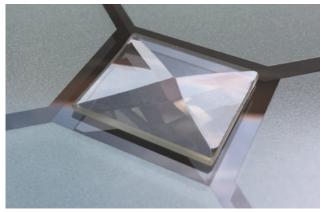

A modern clear design laced into an etched backing glass with feature clear glass bevels. Mercury has a chic look with the glass bevels siting proud to the outer glass pane.