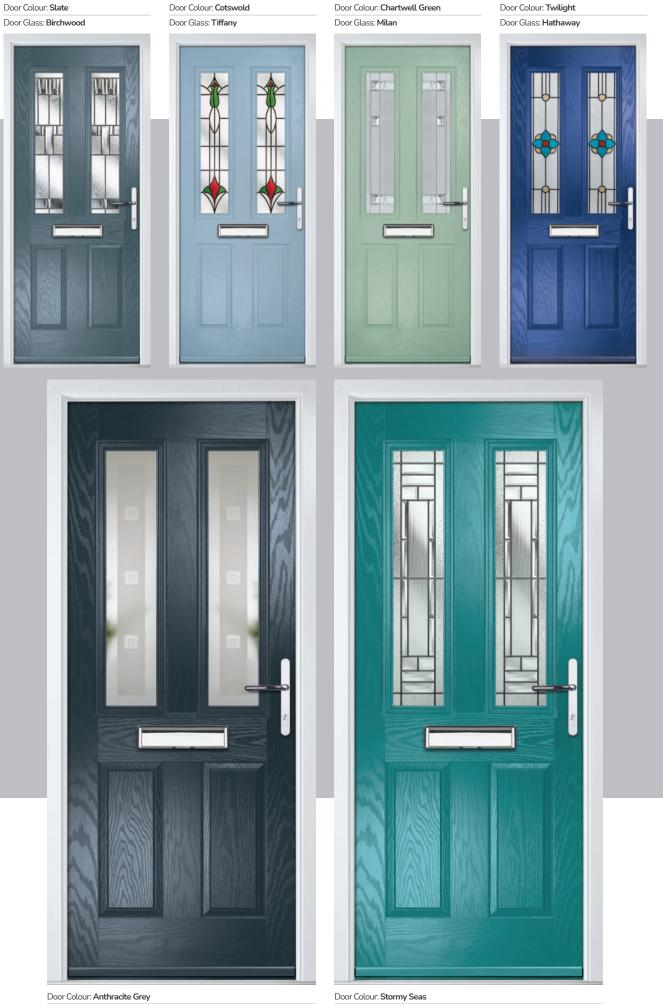

ge 36

Pinehurst Page 20







Muirfield Page 22









Belfry Page 32

Sidepanels

Page 68







Belfry 3 Page 32



Page 32

12

A selection of modern styles using our non-moulded, woodgrain doors and glazed using the FLiP Flat Grained cassette option. For a more European look, choose the stunning Inox<sup>™</sup> stainless steel frames.



A designer collection of unique door: the smooth/etched LINKS door, glazed using the FLiP Flat Stipple cassette choice, or the stunning Monza II door with our FLiP Flat Grained cassette.



13











\* Some RAL colours containing luminous elements are unavailable

## Carnoustie

including Birkdale and Penina options

Our most popular composite door option which is now available in a choice of three glazing styles.







Doorstyle Options





Door Glass: Louisiana

Door Colour: Anthracite Gr Door Glass: Cubic



Door Colour: Caribbean Blue
Door Glass: Trio Diamond



Door Glass: Carrington

Penina Option

## Pinehurst

An evolution of a traditional style with its square top lites.









Door Glass: Louisiana

## I GRAINED TRADITIONAL DOORS

Troon including Muirfield option The traditional six-panel door can be enhanced with either two or four small glazing details.







Doorstyle Options





Solid



## I GRAINED TRADITIONAL DOORS



including Portrush and Sunburst options

A traditional favourite with just a hint of modern, the Riviera is also available in Portrush and Sunburst options shown below.







Doorstyle Options





Sunburst



Lytham including 4Grid and 9Grid options

With its large glazed area, the Lytham