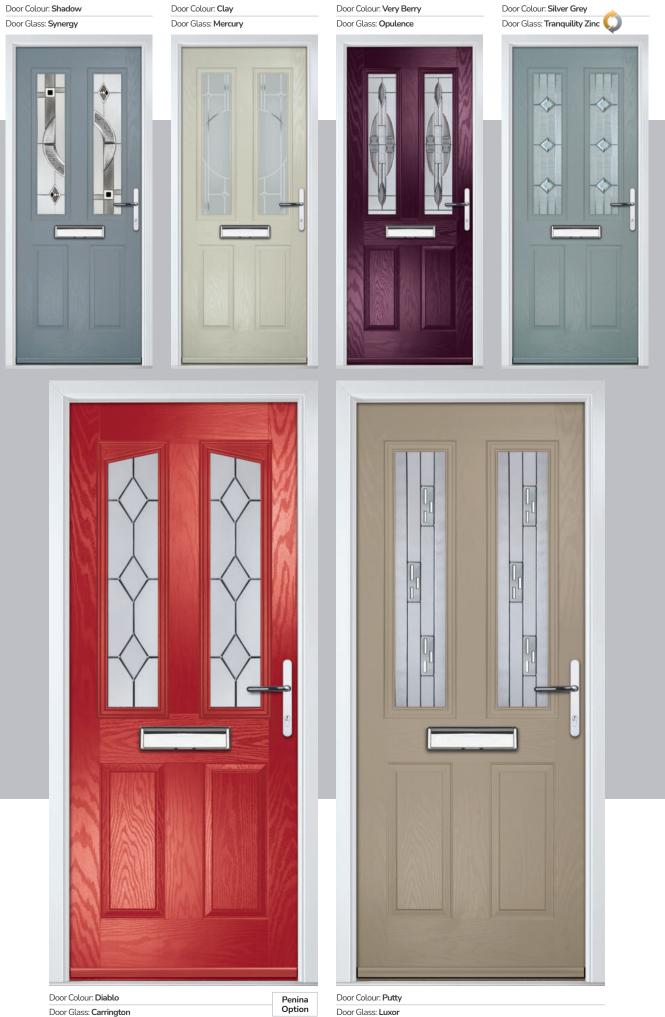

32

12

A selection of modern styles using our non-moulded, woodgrain doors and glazed using the FLiP Flat Grained cassette option. For a more European look, choose the stunning Inox<sup>™</sup> stainless steel frames.



A designer collection of unique door: the smooth/etched LINKS door, glazed using the FLiP Flat Stipple cassette choice, or the stunning Monza II door with our FLiP Flat Grained cassette.



13











\* Some RAL colours containing luminous elements are unavailable

## Carnoustie

including Birkdale and Penina options

Our most popular composite door option which is now available in a choice of three glazing styles.







Doorstyle Options





Door Glass: Louisiana

Door Colour: Anthracite Gr Door Glass: Cubic



Door Colour: Caribbean Blue
Door Glass: Trio Diamond



Door Glass: Carrington

Penina Option

## Pinehurst

An evolution of a traditional style with its square top lites.









Door Glass: Louisiana

## I GRAINED TRADITIONAL DOORS

Troon including Muirfield option The traditional six-panel door can be enhanced with either two or four small glazing details.







Doorstyle Options





Solid



## I GRAINED TRADITIONAL DOORS



including Portrush and Sunburst options

A traditional favourite with just a hint of modern, the Riviera is also available in Portrush and Sunburst options shown below.







Doorstyle Options





Sunburst



Lytham including 4Grid and 9Grid options

With its large glazed area, the Lytham lets light flood through. Also available with GridLite and our unique integral blind option.







Doorstyle Options





Doo