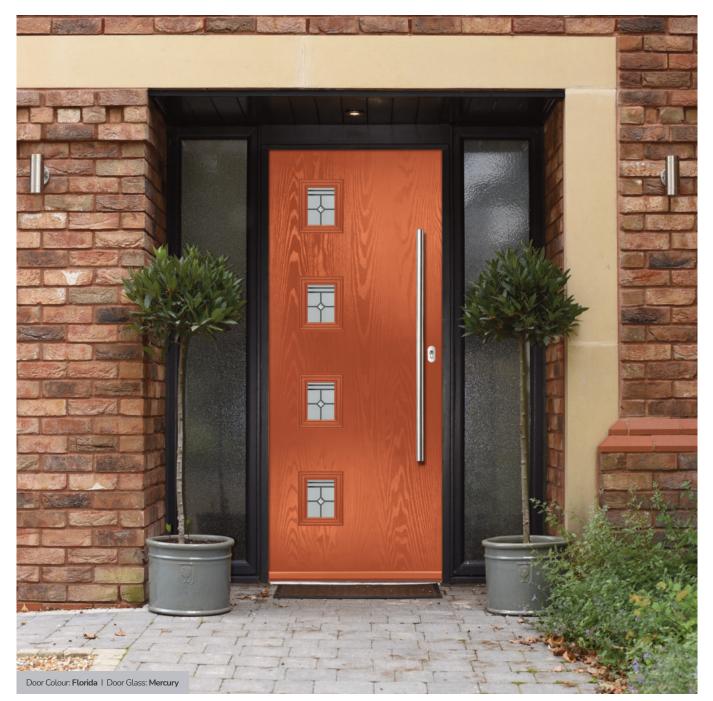

Door Glass: Mercury

e Farmhouse Option

Oakmont

including Copenhagen option

A stunning new design using colour matched cassettes for all colour options.