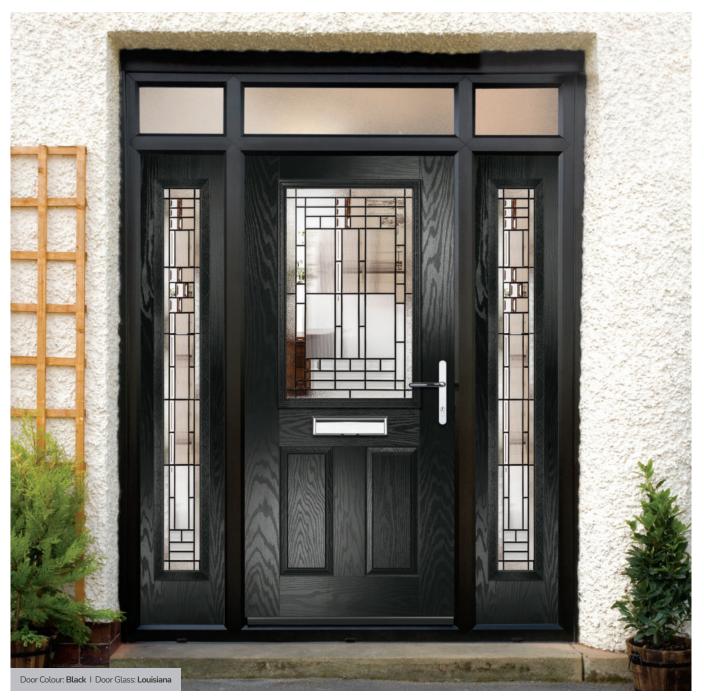

## Carnoustie

including Birkdale and Penina options

Our most popular composite door option which is now available in a choice of three glazing styles.

Doorstyle Options

Door Glass: Louisiana

Door Colour: Anthracite Gr Door Glass: Cubic

Door Colour: Black
Door Glass: Louisiana

Door Colour: Clotted Cream Door Glass: Lotus