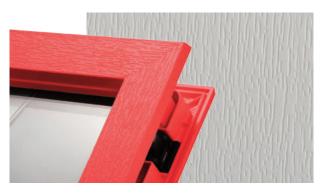

#### **Exclusive Glazing Cassettes**

The ORiGINAL Composite door range uses FLiP, DoorCo's exclusive glazing cassette system with revolutionary Foam in Place technology. Choose from one of the three options to suit any style of door from contemporary to traditional. DoorCo also offers the unique Inox<sup>™</sup> cassette system finished in stainless steel.

**Glazing Service** 

Our in-house specialist team offers a bespoke service to pre-glaze doors using the FLiP or Inox cassette.