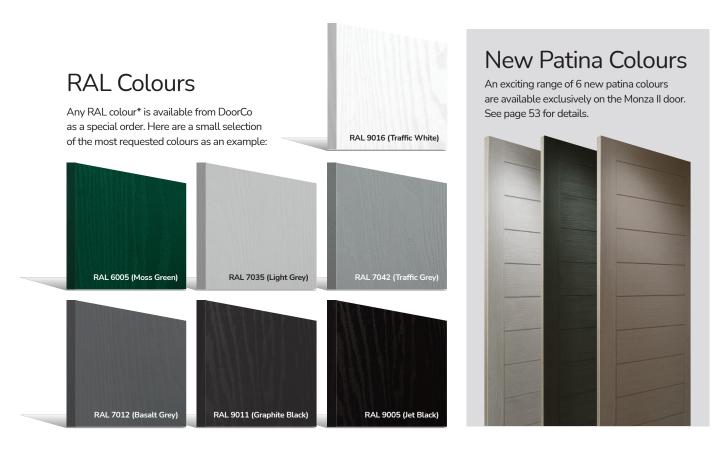

# New Range of Patina Colours

The Monza II door range is now available in 6 unique patina stained handcrafted finishes, each base colour has a carefully selected complementary patina stain designed specifically to enhance the Monza's contemporary slab detailing.