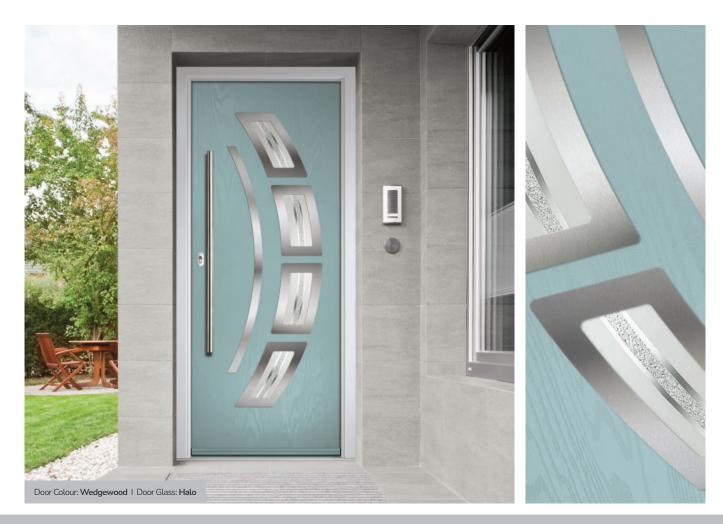

# **Inox Monaco**

With its large single centre lite drawing the eye, the lnox Monaco achieves a bold yet

Links Option Door Glass: Clear 0

DESIGNER

## Inox Barcelona

The sweeping Barcelona design 'oozes' sophistication and is a popular option. Available with or without curve panel.

Door Colour: Stormy Seas Left Door Glass: Tokyo Option

Door Colour: Very Berry Right Door Glass: Halo Option