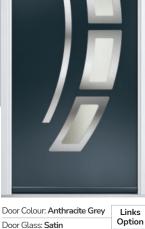

# **Inox Monaco**

With its large single centre lite drawing the eye, the lnox Monaco achieves a bold yet

Links Option Door Glass: Clear 0

DESIGNER