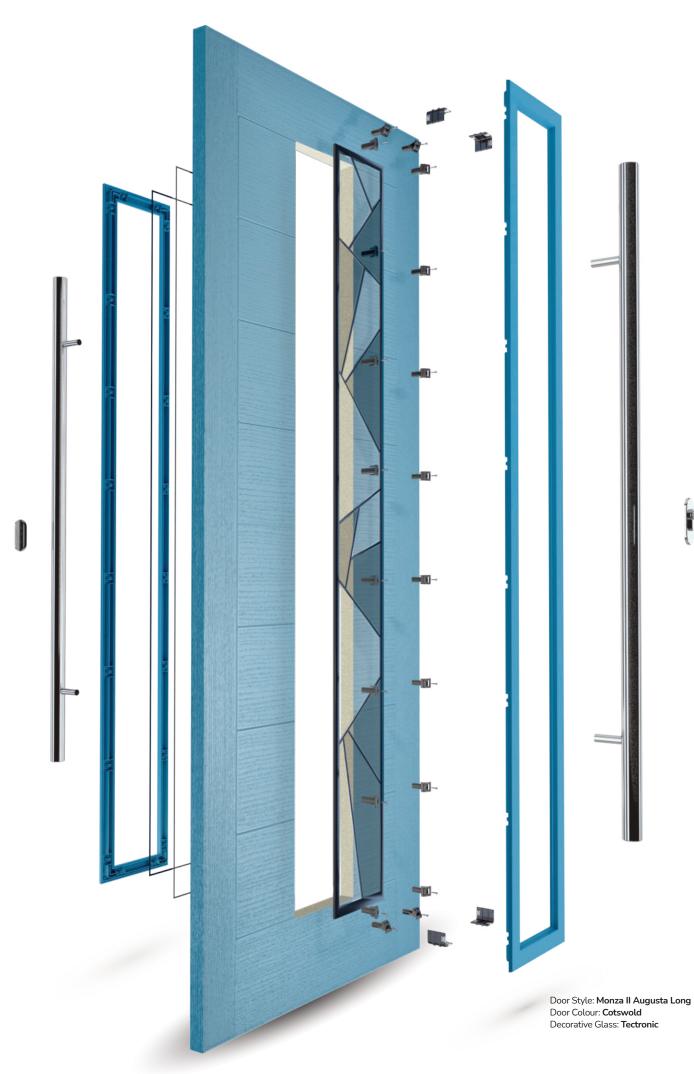

### **Composite Construction and GRP Skins**

The ORiGINAL composite door is the minimal-maintenance alternative to traditional door materials. It has 44mm reinforced GRP skins, finished in either woodgrain or DoorCo's exclusive smooth/etched finish that perfectly matches aluminium, delivers kerb appeal for any property. The ORiGINAL door outperforms other market alternatives with outstanding thermal performance. Inside, the PU foam core reduces heat loss and is encompassed by an LVL (Laminated Veneer Lumber) subframe to provide strength and rigidity. The door protects the home from the elements and will have minimal thermal expansion and contraction rates under extreme temperature variations which is perfectly normal.

#### **Exclusive Glazing Cassettes**

The ORiGINAL Composite door range uses FLiP, DoorCo's exclusive glazing cassette system with revolutionary Foam in Place technology. Choose from one of the three options to suit any style of door from contemporary to traditional. DoorCo also offers the unique Inox<sup>™</sup> cassette system finished in stainless steel.

# Monza II Augusta Long

With its contemporary linear etched detailing, the Monza II is a stunning door available glazed or as a solid door option.

Doorstyle Options

Augusta Long

Solid

| GRAINED DESIGNER DOORS