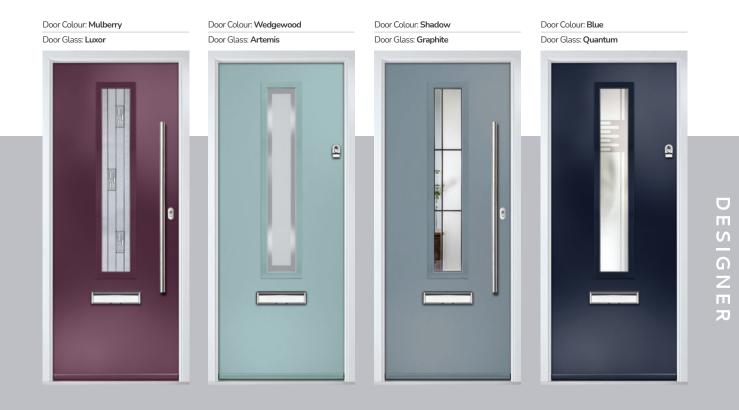

## O R i G I N A L

A NEW STANDARD IN DOORS

GRAINED CONTEMPORARY DOORS

CONTEMPORARY

TRADITIONAL

TRADITIONAL Door Colour: Nimbus Farmhouse Option Door Glass: Trio Diamond

Door Colour: Shadow Door Glass: Impression Farmhouse Option

Door Colour: Twilight

Door Glass: Milan

Door Colour: Agate Grey

Door Glass: Prestige

The facing curves of the glazing detail make a truly modern statement in the Chantilly door.