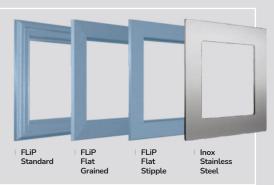

## Endless possibilities.

FLiP is the new door glazing cassette system developed by DoorCo with a revolutionary Foam in Place technology that delivers a superior seal and aesthetic never seen before.

#### Standard

The traditional choice with a moulded design and a woodgrain finish to suit a more conventional door design.

### **Flat Grained**

Be eclectic by combining a woodgrain finish with a modern a squared-off flat profile that compliments a contemporary Flush or designer Monza II door.

### Flat Stipple

The modern one, with a squared-off flat profile and smooth stippled finish that perfectly matches Links, our aluminium-effect composite door.

ſ

#### **Exclusive Glazing Cassettes**

The ORiGINAL Composite door range uses FLiP, DoorCo's exclusive glazing cassette system with revolutionary Foam in Place technology. Choose from one of the three options to suit any style of door from contemporary to traditional. DoorCo also offers the unique Inox<sup>™</sup> cassette system finished in stainless steel.