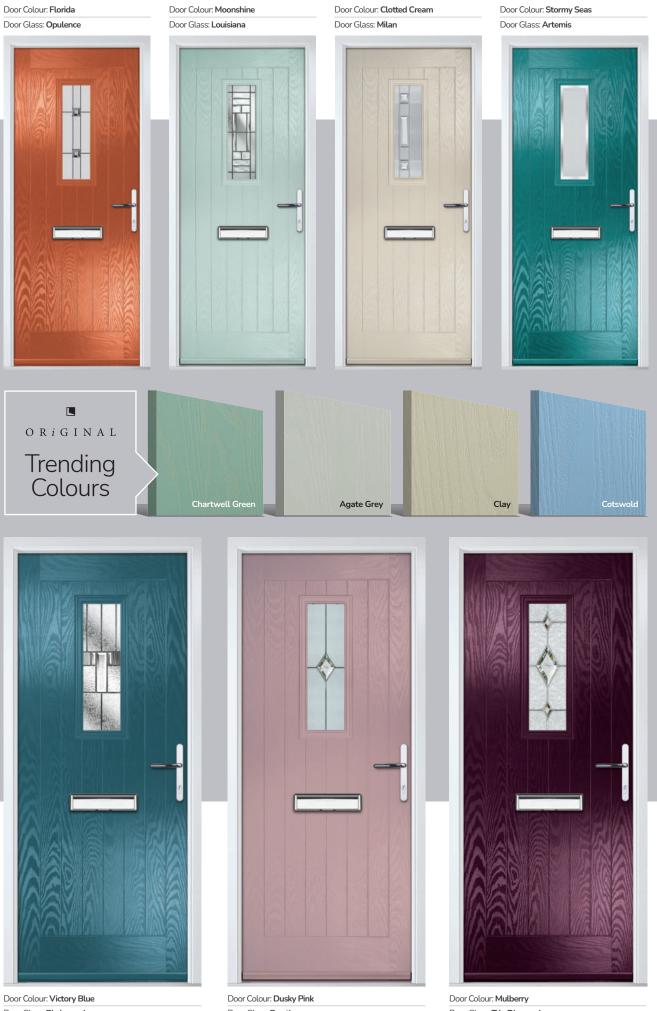

Nimbus
Door Glass: Graphite

Door Colour: Black
Door Glass: Louisiana

Door Colour: Clotted Cream Door Glass: Lotus

## **St Andrews**

Reminiscent of the door styles of the 1930's, the St Andrews door is available as a solid door option as well as a glazed.



Door Colour: Golden Oak | Door Glass: Louisiana





Doorstyle Options



St Andrews

St Andrews Solid



Door Colour: Shadow Door Glass: Tiffany

Door Colour: Clay
Door Glass: Hathaway

I GRAINED TRADITIONAL DOORS

Belfry including Pevero option

The Belfry has a unique 'offset etched' detailing and comes in multiple glazing styles.







#### Doorstyle Options







Belfry

Pevero



## Sunningdale

The Sunningdale is available with a wide range of glass designs.







#### Doorstyle Options





Sunningdale

Farmhouse Solid



Door Glass: Birchwood

Door Glass: Prestige

Door Glass: Trio Diamond

Merion including 4Grid option The Merion is available with a complementary glass range designed specifically for this door style.







Doorstyle Options



Merion

4Grid



Door Glass: 4 Bevel Square

Door Glass: Louisiana



## O R i G I N A L

A NEW STANDARD IN DOORS

GRAINED CONTEMPORARY DOORS



CONTEMPORARY

TRADITIONAL



TRADITIONAL Door Colour: Nimbus Farmhouse Option Door Glass: Trio Diamond

Door Colour: Shadow Door Glass: Impression Farmhouse Option



Door Colour: Twilight

Door Glass: Milan

Door Colour: Agate Grey

Door Glass: Prestige

The facing curves of the glazing detail make a truly modern statement in the Chantilly door.



# Seminole

The Seminole is a very popular contemporary door design with