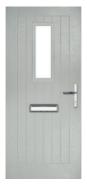

## **St Andrews**

Reminiscent of the door styles of the 1930's, the St Andrews door is available as a solid door option as well as a glazed.

Door Colour: Golden Oak | Door Glass: Louisiana

Doorstyle Options

St Andrews

St Andrews Solid

Door Colour: Shadow Door Glass: Tiffany

Door Colour: Clay
Door Glass: Hathaway

I GRAINED TRADITIONAL DOORS

Belfry including Pevero option

The Belfry has a unique 'offset etched' detailing and comes in multiple glazing styles.