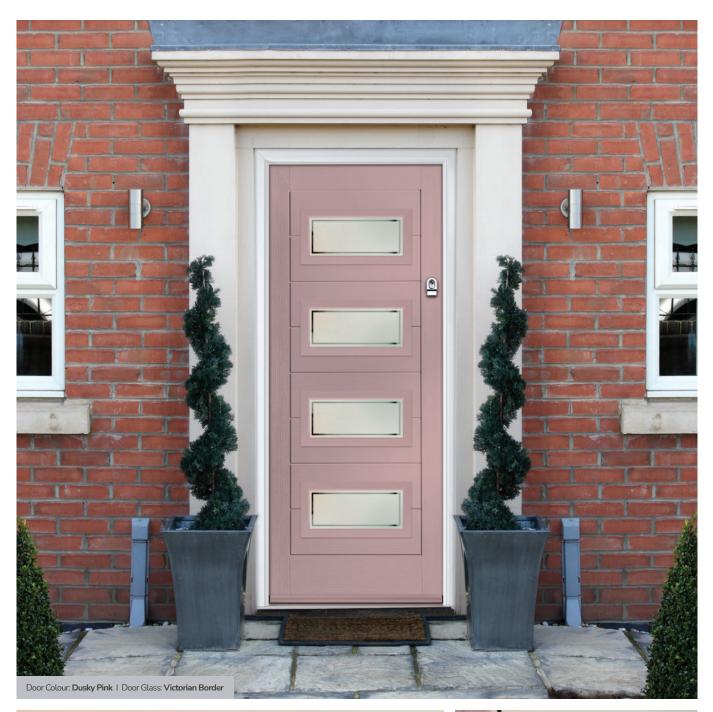

today.

# Monza II Augusta Long

With its contemporary linear etched detailing, the Monza II is a stunning door available glazed or as a solid door option.







Doorstyle Options



Augusta Long

Solid



| GRAINED DESIGNER DOORS

# Monza II Augusta

With its contemporary linear etched detailing, the Monza II is a stunning door available glazed or as a solid door option.







Doorstyle Options



Augusta

Solid



# Monza II Square

With its contemporary linear etched detailing, the Monza II is a stunning door available glazed or as a solid door option.







### Doorstyle Options



Square 4

Square 3



DESIGNER

| GRAINED DESIGNER DOORS

## Monza II Oakmont

With its contemporary linear etched detailing, the Monza II is a stunning door available glazed or as a solid door option.









Door Glass: Belgravia

DESIGNER



62

### A NEW STANDARD IN DOORS

## LINKS **DESIGNER** DOORS



I LINKS DESIGNER DOORS

## **Links Square**

A popular choice with its bold colours and sleek pull handles, makes the perfect statement for a contemporary home.



Links Oakmont including Copenhagen option The Links Oakmont door offers a unique, modern style with four decorative horizontal lites that allow light to stream in.





Door Colour: Nimbus Door Glass: Belgravia

Door Colour: Olive Grove
Door Glass: Cubic

Door Colour: Moonshine Door Glass: Victorian Border

Door Colour: Florida Copenhagen Door Glass: Tectronic Option



I LINKS DESIGNER DOORS

# Links Augusta

With its simple, slim glazed panel and parallel pull handle, the Links Augusta has a clean modern style.



I LINKS