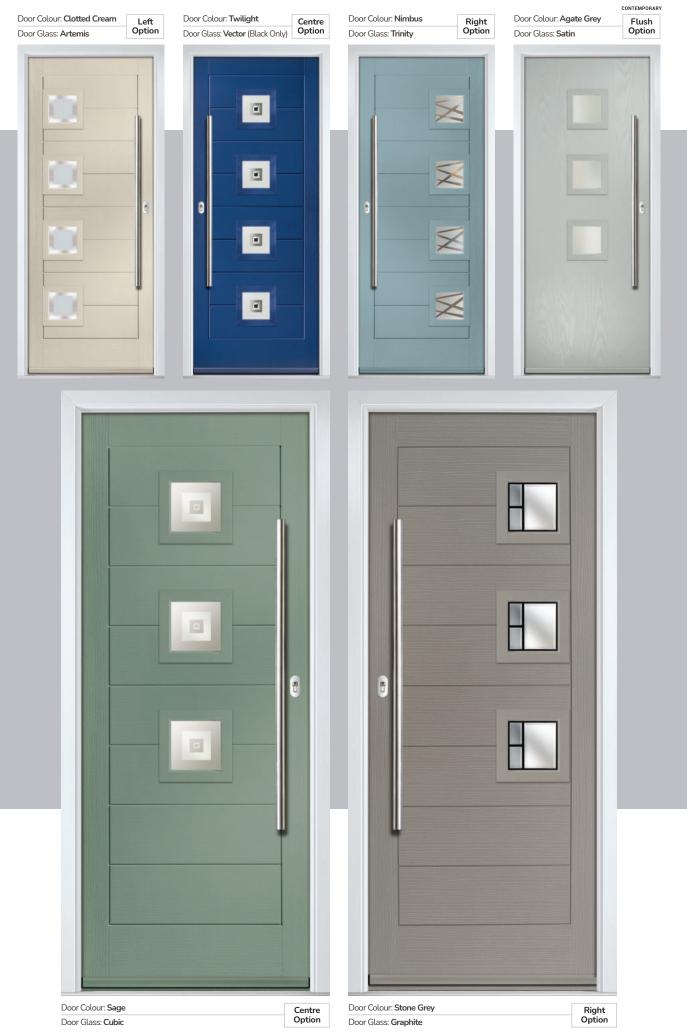

## O R i G I N A L

A NEW STANDARD IN DOORS

GRAINED CONTEMPORARY DOORS

CONTEMPORARY

TRADITIONAL

TRADITIONAL Door Colour: Nimbus Farmhouse Option Door Glass: Trio Diamond

Door Colour: Shadow Door Glass: Impression Farmhouse Option

Door Colour: Twilight

Door Glass: Milan

Door Colour: Agate Grey

Door Glass: Prestige

The facing curves of the glazing detail make a truly modern statement in the Chantilly door.