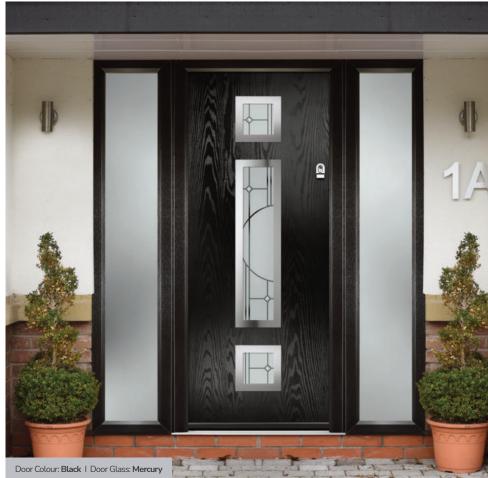

## Vilamoura

The inline slim glazing details on the Vilamoura door is inspired by the European door look.

Door Colour: Anthracite Grey
Door Glass: Louisiana

Door Colour: Bolero
Door Glass: Opulence

Door Colour: **Emerald**Door Glass: **Cubic** 

Door Glass: Mercury

e Farmhouse Option

Oakmont

including Copenhagen option

A stunning new design using colour matched cassettes for all colour options.