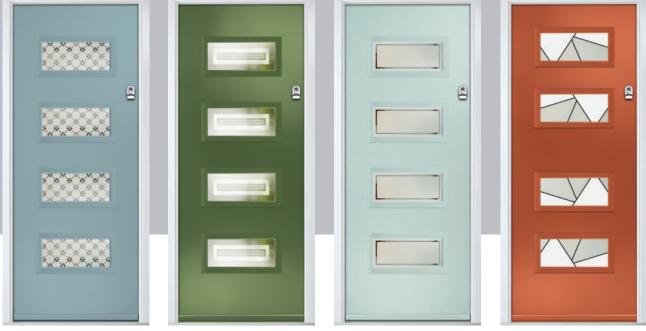

## Carnoustie

including Birkdale and Penina options

Our most popular composite door option which is now available in a choice of three glazing styles.

Doorstyle Options

Door Glass: Louisiana

Door Colour: Anthracite Gr Door Glass: Cubic

Door Colour: Caribbean Blue
Door Glass: Trio Diamond

Door Glass: Carrington

Penina Option