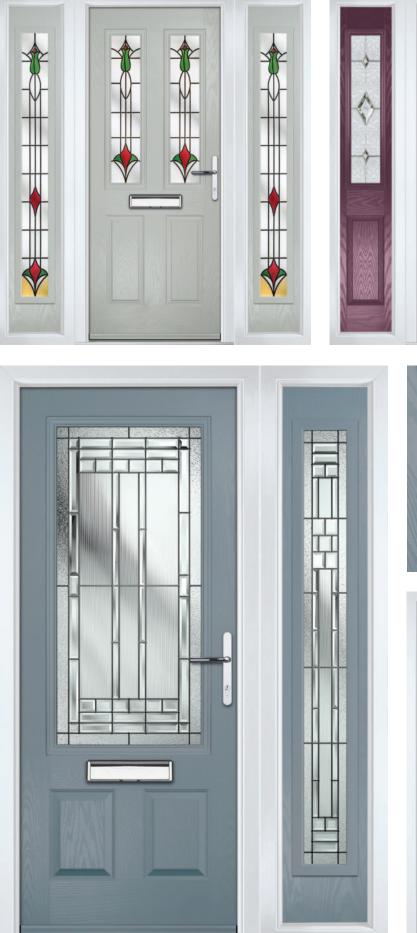

#### Lanesborough

Genuine coloured Spectrum Glass with blackened cames combine to create this stunning leadlight design, reminiscent of the Victorian era. With Lanesborough, you can now have all the benefits of traditional leadlights, with the performance and thermal properties you would expect in your door. Available in 3 border colours: Amber, Blue or Green.

#### Louisiana

The complex bevelled design combined with stunning textured glass creates a design with undoubted kerb appeal and 'Wow Factor'.