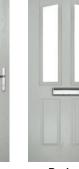

## I GRAINED TRADITIONAL DOORS

Troon including Muirfield option The traditional six-panel door can be enhanced with either two or four small glazing details.

Doorstyle Options

Solid