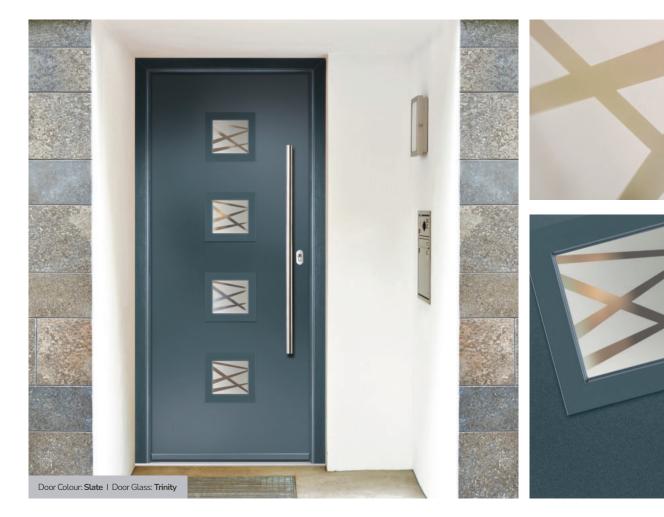

#### Trinity

The multi-width lines of Difuso soft acid etched glass contrast beautifully with the deeper texture of the sandblasting to create a truly modern design.