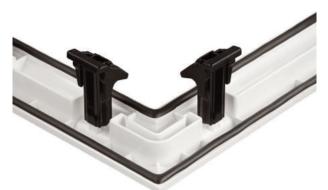

## Endless possibilities.

FLiP is the new door glazing cassette system developed by DoorCo with a revolutionary Foam in Place technology that delivers a superior seal and aesthetic never seen before.

#### **FiP Technology**

The pre-applied foam in place technology creates a superior seal that prevents any water ingress. FLiP achieved over 1000pa through the glazing aperture during weather testing.