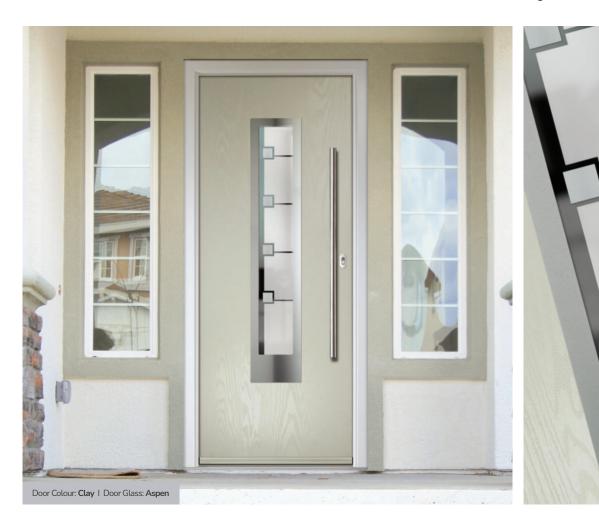

#### Aspen

This European style design is produced using high grade brushed stainless Inox elements, that are bonded to the centre pane of glass. This combination provides a unique contrast.