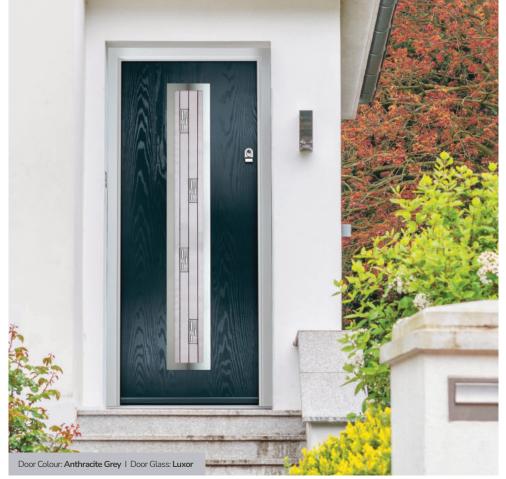

Door Style: Flush 3 Square Door Colour: Vanilla Decorative Glass: Artemis

The ORiGINAL composite door offers a truly appealing entrance for any home, with a highdefinition smooth or grained GRP outer skin that will look stunning for years to come. The door offers stability from the elements with its inner core of LVL encased with composite stiles and rails for protection against any water ingress. Our doors usually have a grained PVC edge to the hinge and lock side in either White, Chartwell Green, Anthracite Grey, stain or paint finish.