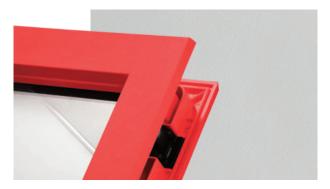

#### **Exclusive Glazing Cassettes**

The ORiGINAL Composite door range uses FLiP, DoorCo's exclusive glazing cassette system with revolutionary Foam in Place technology. Choose from one of the three options to suit any style of door from contemporary to traditional. DoorCo also offers the unique Inox<sup>™</sup> cassette system finished in stainless steel.

**Glazing Service** 

Our in-house specialist team offers a bespoke service to pre-glaze doors using the FLiP or Inox cassette.