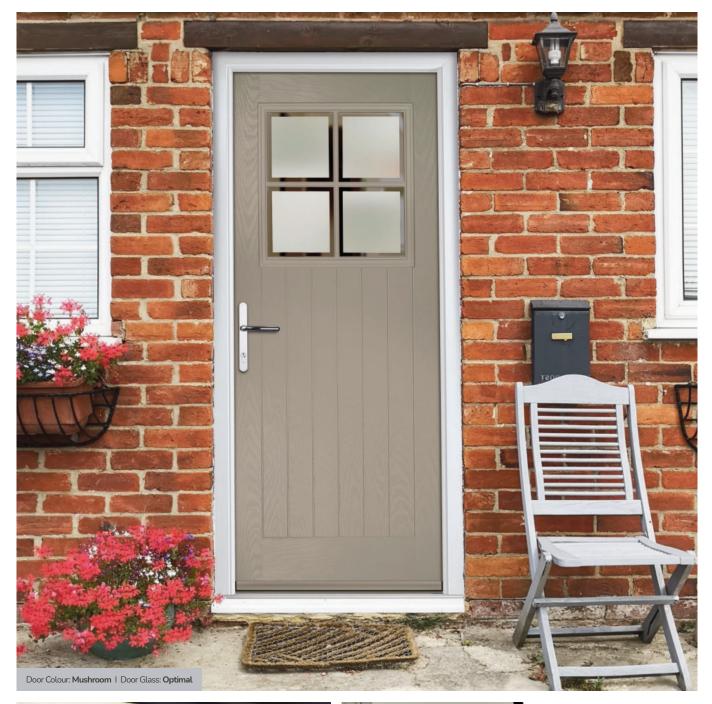

Sunburst

Lytham including 4Grid and 9Grid options

With its large glazed area, the Lytham lets light flood through. Also available with GridLite and our unique integral blind option.

Doorstyle Options

Door Colour: Mushroom
Door Glass: Opulence