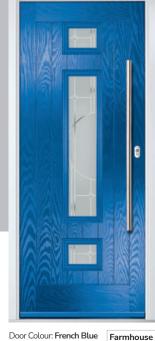

#### Doorstyle Options

Sunningdale

Farmhouse Solid

Door Glass: Birchwood

Door Glass: Prestige

Door Glass: Trio Diamond

Merion including 4Grid option The Merion is available with a complementary glass range designed specifically for this door style.