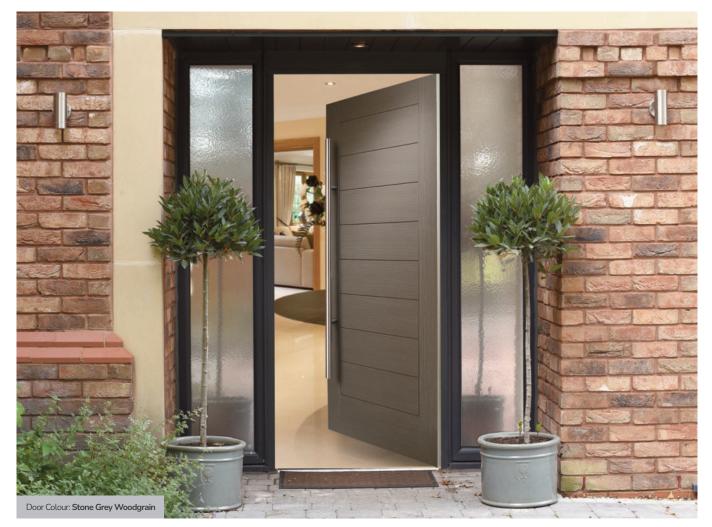

ery Berry Right Door Glass: Halo Option



Door Glass: Clear

Left Option



DESIGNER



| Door Colour: <b>Slate</b> |  |
|---------------------------|--|
| Door Glass: Satin         |  |

Paris Option

Door Colour: Nimbus

Biarritz Option

Door Glass: Rhapsody

CONTEMPORARY

I GRAINED CONTEMPORARY DOORS

**Inox** Paris

including Biarritz option

The Inox Paris door delivers flair and grace, and with the Biarritz option, you can make a real statement.



### OR*i*GINAL

L

A NEW STANDARD IN DOORS

MONZA II **DESIGNER** DOORS



# New Range of Patina Colours

The Monza II door range is now available in 6 unique patina stained handcrafted finishes, each base colour has a carefully selected complementary patina stain designed specifically to enhance the Monza's contemporary slab detailing.



Door colours shown in this brochure should be used for guidance only. We have made every effort to match the colour and stain you see in the brochure so it's as close as possible to our paint when applied to the doors. Due to the nature of the product it is applied to, there is sometimes a difference between them which we cannot avoid. The colour, intensity and sheen level may differ from the paper print version and we do not accept any liability for this for whatever reason. To ensure that you are getting the right colour on your door, ask for your DoorCo colour swatch today.

# Monza II Augusta Long

With its contemporary linear etched detailing, the Monza II is a stunning door available glazed or as a solid door option.







Doorstyle Options



Augusta Long

Solid



| GRAINED DESI