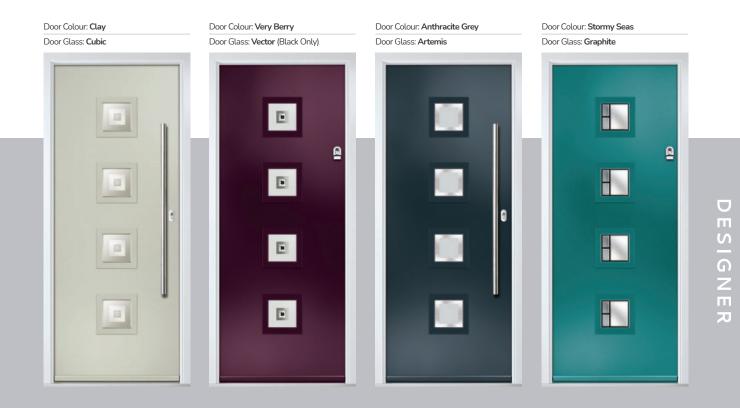

## **Inox Nice**

The Inox Nice door offers a Mediterranean style with four decorative lites that allow the light to stream in.

Door Colour: Clay Door Glass: Vector (Black Only)

Door Colour: Anthracite Grey Door Glass: Mercury