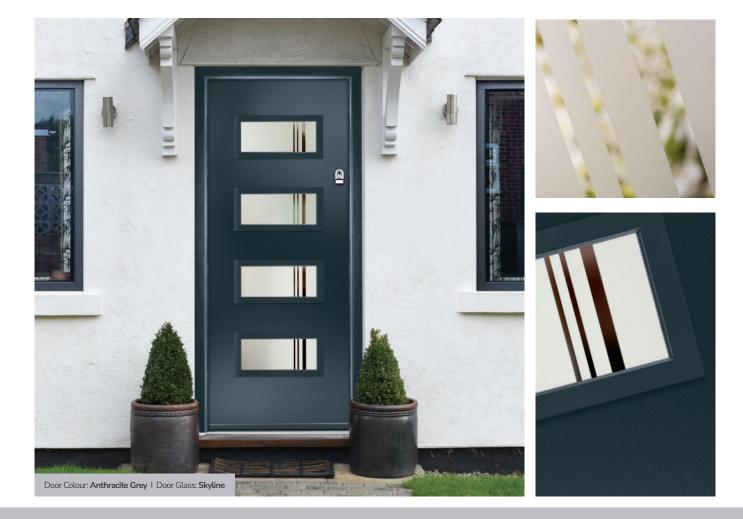

design, Skyline uses a combination of multi-width clear lines against a background of delicately sandblasted glass.