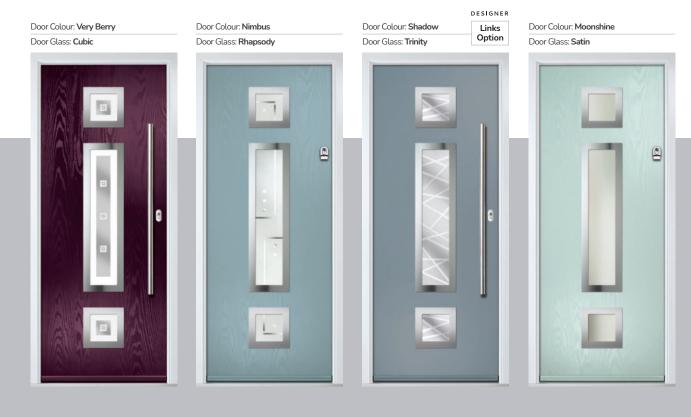

# **Inox Monaco**

With its large single centre lite drawing the eye, the lnox Monaco achieves a bold yet

Links Option Door Glass: Clear 0

DESIGNER

## Inox Barcelona

The sweeping Barcelona design 'oozes' sophistication and is a popular option. Available with or without curve panel.

Door Colour: Stormy Seas Left Door Glass: Tokyo Option

Door Colour: Very Berry Right Door Glass: Halo Option

Door Glass: Clear

Left Option

DESIGNER

| Door Colour: <b>Slate</b> |  |
|---------------------------|--|
| Door Glass: Satin         |  |

Paris Option

Door Colour: Nimbus

Biarritz Option

Door Glass: Rhapsody

CONTEMPORARY

I GRAINED CONTEMPORARY DOORS

**Inox** Paris

including Biarritz option

The Inox Paris door delivers flair and grace, and with the Biarritz option, you can make a real statement.