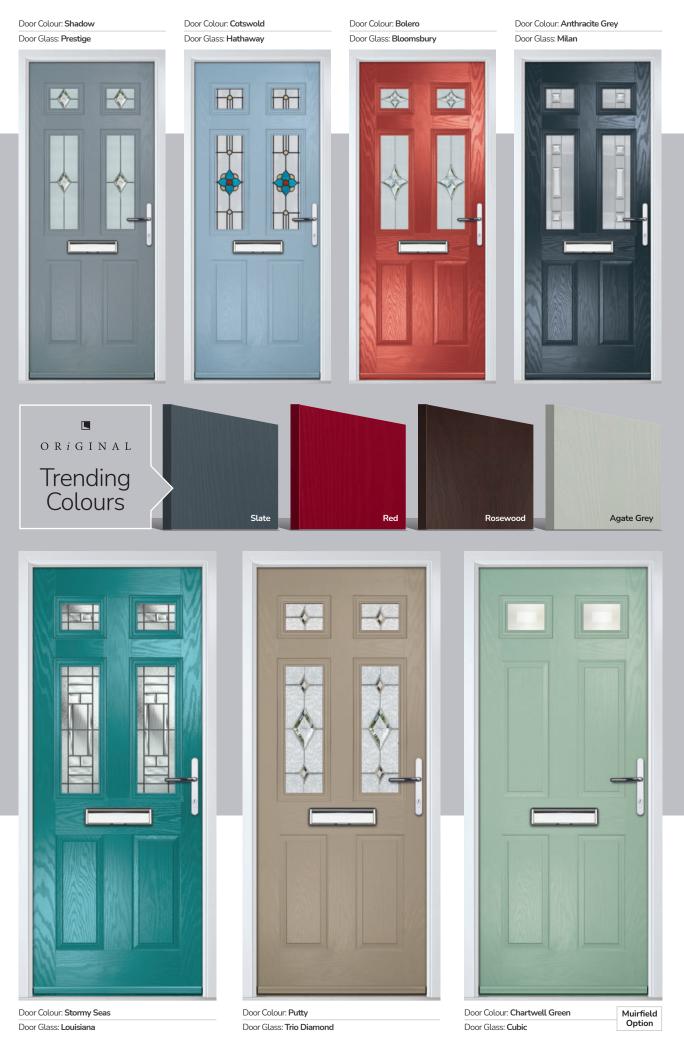

he stunning Monza II door with our FLiP Flat Grained cassette.



13











\* Some RAL colours containing luminous elements are unavailable

## Carnoustie

including Birkdale and Penina options

Our most popular composite door option which is now available in a choice of three glazing styles.







Doorstyle Options





Door Glass: Louisiana

Door Colour: Anthracite Gr Door Glass: Cubic



Door Colour: Caribbean Blue
Door Glass: Trio Diamond



Door Glass: Carrington

Penina Option

## Pinehurst

An evolution of a traditional style with its square top lites.









Door Glass: Louisiana

## I GRAINED TRADITIONAL DOORS

Troon including Muirfield option The traditional six-panel door can be enhanced with either two or four small glazing details.







Doorstyle Options





Solid



## I GRAINED TRADITIONAL DOORS



including Portrush and Sunburst options

A traditional favourite with just a hint of modern, the Riviera is also available in Portrush and Sunburst options shown below.







Doorstyle Options





Sunburst



Lytham including 4Grid and 9Grid options

With its large glazed area, the Lytham lets light flood through. Also available with GridLite and our unique integral blind option.







Doorstyle Options





Door Colour: Mushroom
Door Glass: Opulence

Door Colour: Mulberry
Door Glass: Trio Diamond

Door Colour: Moonshine
Door Glass: Optimal

4Grid Option

## I GRAINED TRADITIONAL DOORS

## Gleneagles including 4Grid option

With its eloquent design the Gleneagles is proving to be a very popular design enhanced even further with the grid option.