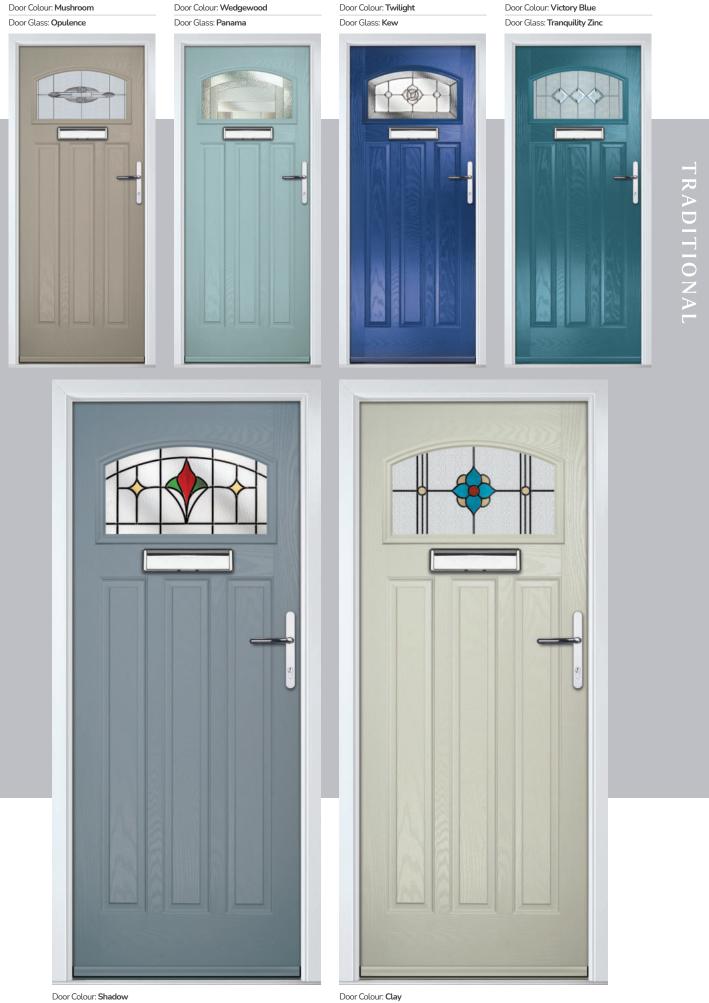

## Carnoustie

including Birkdale and Penina options

Our most popular composite door option which is now available in a choice of three glazing styles.

Doorstyle Options

Door Glass: Louisiana

Door Colour: Anthracite Gr Door Glass: Cubic

Door Colour: Caribbean Blue
Door Glass: Trio Diamond

Door Glass: Carrington

Penina Option