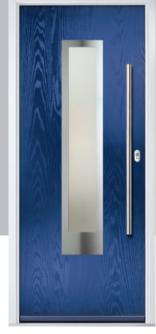

## **Links Square**

A popular choice with its bold colours and sleek pull handles, makes the perfect statement for a contemporary home.

Links Oakmont including Copenhagen option The Links Oakmont door offers a unique, modern style with four decorative horizontal lites that allow light to stream in.

Door Colour: Nimbus Door Glass: Belgravia

Door Colour: Olive Grove
Door Glass: Cubic

Door Colour: Moonshine Door Glass: Victorian Border

Door Colour: Florida Copenhagen Door Glass: Tectronic Option

I LINKS DESIGNER DOORS