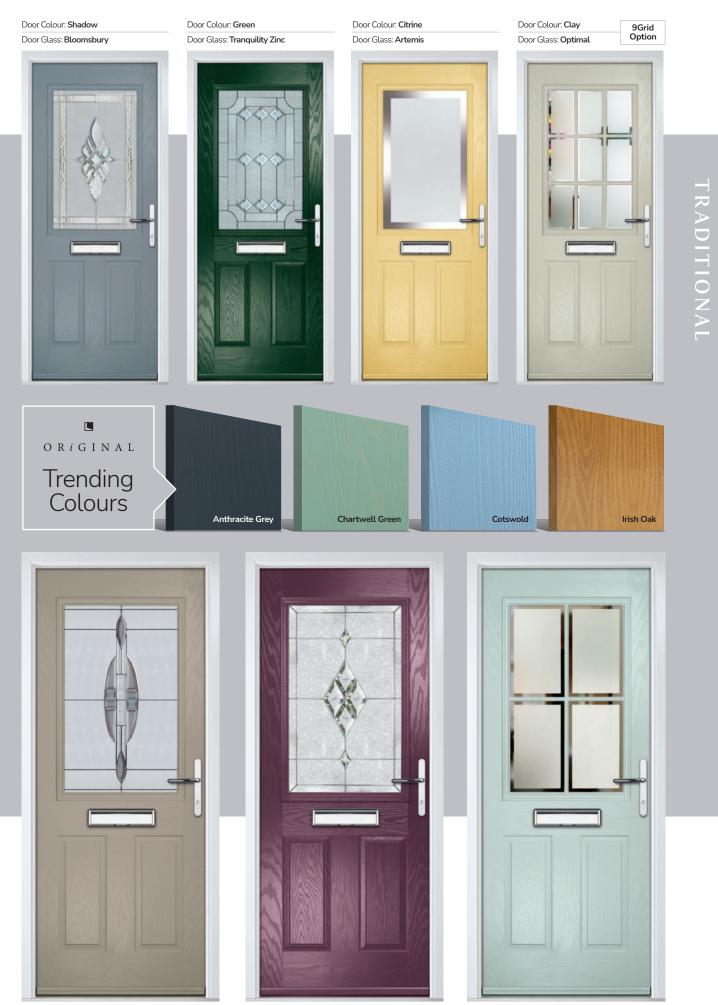

## **Door Styles**

A range of traditional doors designed to replicate the most popular timber doors and come with highly defined mouldings and realistic woodgrain embossing on the surface. Whether for a Victorian home, a modern townhouse or a farmhouse cottage, these doors always enhance to the appearance of the entrance.

Page 16

**Muirfield Solid** Page 22

Gleneagles Page 28

Sunningdale Page 34

Gleneagles 4Grid Page 28

Farmhouse Solid Page 34

Sunburst

Page 24

St Andrews Solid

Page 30

Merion 4Grid

Page 36

Birkdale

Page 16

Portrush

Page 24

St Andrews

Page 30

Merion

Page 36

Pinehurst Page 20

Muirfield Page 22

Belfry Page 32

Sidepanels

Page 68

Belfry 3 Page 32

Page 32

12

A selection of modern styles using our non-moulded, woodgrain doors and glazed using the FLiP Flat Grained cassette option. For a more European look, choose the stunning Inox<sup>™</sup> stainless steel frames.

A designer collection of unique door: the smooth/etched LINKS door, glazed using the FLiP Flat Stipple cassette choice, or the stunning Monza II door with our FLiP Flat Grained cassette.

13

\* Some RAL colours containing luminous elements are unavailable