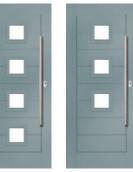

## **Links Square**

A popular choice with its bold colours and sleek pull handles, makes the perfect statement for a contemporary home.

Links Oakmont including Copenhagen option The Links Oakmont door offers a unique, modern style with four decorative horizontal lites that allow light to stream in.