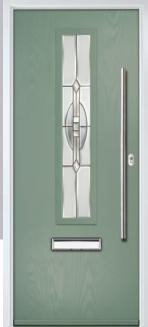

## Gleneagles including 4Grid option

With its eloquent design the Gleneagles is proving to be a very popular design enhanced even further with the grid option.

Doorstyle Options

Gleneagles

4Grid

Door Colour: Nimbus
Door Glass: Graphite

Door Colour: Black
Door Glass: Louisiana

Door Colour: Clotted Cream Door Glass: Lotus