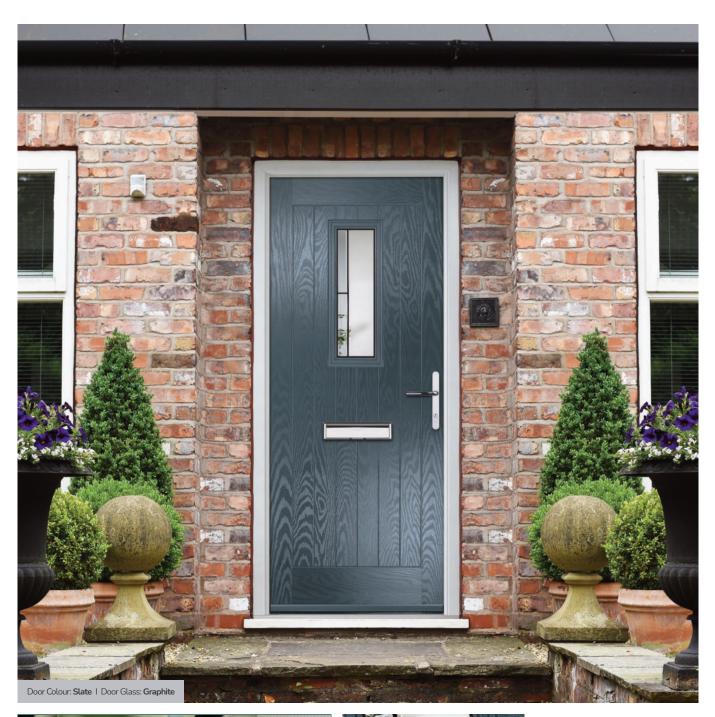

Door Style: Flush 3 Square Door Colour: Vanilla Decorative Glass: Artemis

The ORiGINAL composite door offers a truly appealing entrance for any home, with a highdefinition smooth or grained GRP outer skin that will look stunning for years to come. The door offers stability from the elements with its inner core of LVL encased with composite stiles and rails for protection against any water ingress. Our doors usually have a grained PVC edge to the hinge and lock side in either White, Chartwell Green, Anthracite Grey, stain or paint finish.