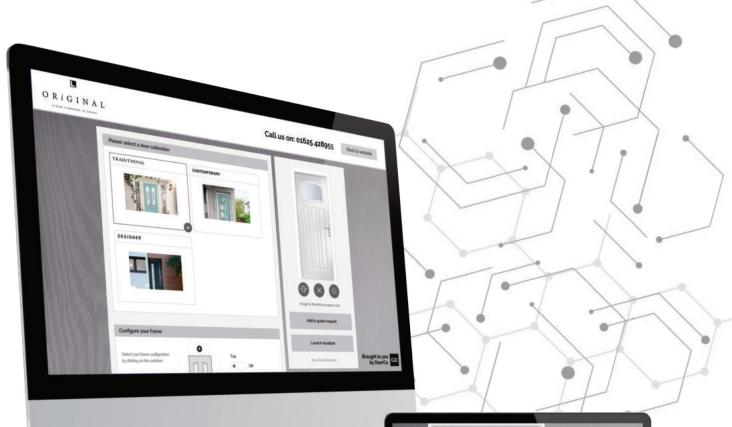

## Design and View Your Perfect Door...

With such a wide selection of styles, colours, hardware and glazing options available for your new door, it can sometimes be difficult to visualise what you need. Our door designer lets you do just that and even lets you upload a picture of your home to see exactly how your choices will look in reality.

## You're the Designer

Choose your style, then your colour, completely change the look with the various glazing options and then complete the look with your choice of hardware. Don't leave it to guesswork, we can show you exactly how your choices will look in your home with our online designer. We'll take you through the choices, upload a picture of your home and superimpose the door you have designed to ensure your choice complements it perfectly.

There are so many combinations that it's often difficult to know which ones are right for you until you see it in place. Make sure you make the right choices by designing your ideal door on our door designer.

Choose your Door Colour

Choose your Door Style

Choose your Glazing