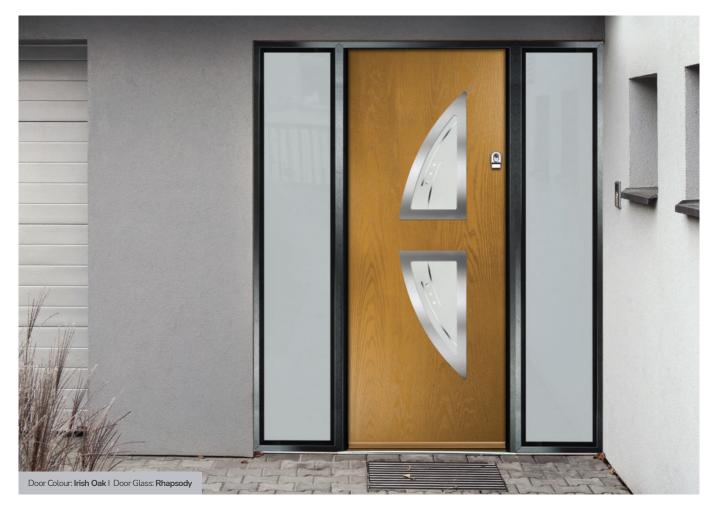

## Composite Sidepanel Options

For homes with larger openings, we offer a range of sidelight options to complement your door. This option is available with full, matching decorative glass. Size restrictions apply which are shown on page 76.

Carnoustie

Birkdale Penina (Left)

Penina (Right)

Medinah

Troon

Muirfield

Solid

Door Colour: Agate Grey
Door Glass: Tiffany

Door Colour: **Shadow** Door Glass: **Louisiana** 

Door Colour: Mulberry
Door Glass: Trio Diamonds

Door Colour: Wedgewood Door Glass: Hathaway