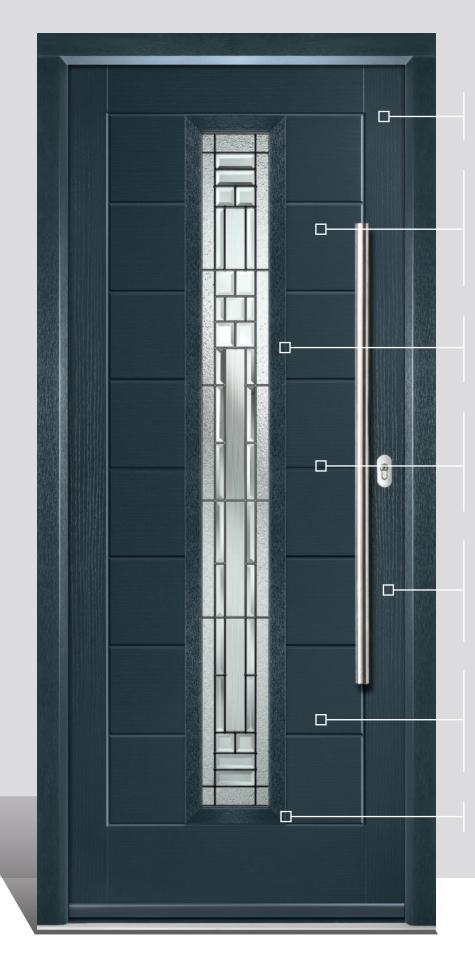

### **Composite Construction and GRP Skins**

The ORiGINAL composite door is the minimal-maintenance alternative to traditional door materials. It has 44mm reinforced GRP skins, finished in either woodgrain or DoorCo's exclusive smooth/etched finish that perfectly matches aluminium, delivers kerb appeal for any property. The ORiGINAL door outperforms other market alternatives with outstanding thermal performance. Inside, the PU foam core reduces heat loss and is encompassed by an LVL (Laminated Veneer Lumber) subframe to provide strength and rigidity. The door protects the home from the elements and will have minimal thermal expansion and contraction rates under extreme temperature variations which is perfectly normal.

Door Style: Flush 3 Square Door Colour: Vanilla Decorative Glass: Artemis

The ORiGINAL composite door offers a truly appealing entrance for any home, with a highdefinition smooth or grained GRP outer skin that will look stunning for years to come. The door offers stability from the elements with its inner core of LVL encased with composite stiles and rails for protection against any water ingress. Our doors usually have a grained PVC edge to the hinge and lock side in either White, Chartwell Green, Anthracite Grey, stain or paint finish.

The inner core is manufactured from high density polyurethane foam, which offers exceptional thermal efficiency and will help to reduce energy bills in comparison with any other door on the market.

We take security very seriously. The ORiGINAL composite door comes security features which stand up to current and future security standards, including PAS 24 in line with Approved Document Q.