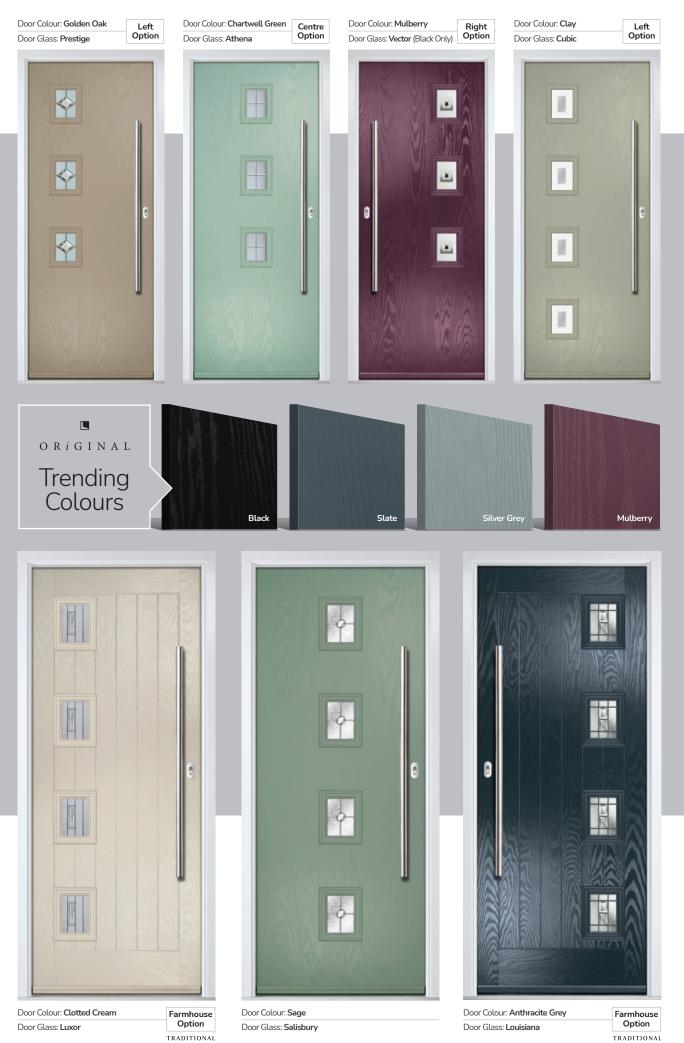

## Carnoustie

including Birkdale and Penina options

Our most popular composite door option which is now available in a choice of three glazing styles.

Doorstyle Options

Door Glass: Louisiana

Door Colour: Anthracite Gr Door Glass: Cubic

Door Colour: Caribbean Blue
Door Glass: Trio Diamond

Door Glass: Carrington

Penina Option

Door Colour: Black
Door Glass: Louisiana

Door Colour: Clotted Cream Door Glass: Lotus

## **St Andrews**

Reminiscent of the door styles of the 1930's, the St Andrews door is available as a solid door option as well as a glazed.

Door Colour: Golden Oak | Door Glass: Louisiana

Doorstyle Options

St Andrews

St Andrews Solid

Door Colour: Shadow Door Glass: Tiffany

Door Colour: Clay
Door Glass: Hathaway

I GRAINED TRADITIONAL DOORS

Belfry including Pevero option

The Belfry has a unique 'offset etched' detailing and comes in multiple glazing styles.

## Sunningdale

The Sunningdale is available with a wide range of glass designs.

#### Doorstyle Options

Sunningdale

Farmhouse Solid

Door Glass: Birchwood

Door Glass: Prestige

Door Glass: Trio Diamond

Merion including 4Grid option The Merion is available with a complementary glass range designed specifically for this door style.

Doorstyle Options

Merion

4Grid

Door Glass: 4 Bevel Square

Door Glass: Louisiana