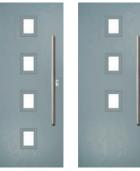

## **Links Square**

A popular choice with its bold colours and sleek pull handles, makes the perfect statement for a contemporary home.

Links Oakmont including Copenhagen option The Links Oakmont door offers a unique, modern style with four decorative horizontal lites that allow light to stream in.