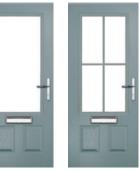

## **Door Styles**

A range of traditional doors designed to replicate the most popular timber doors and come with highly defined mouldings and realistic woodgrain embossing on the surface. Whether for a Victorian home, a modern townhouse or a farmhouse cottage, these doors always enhance to the appearance of the entrance.

Page 16

**Muirfield Solid** Page 22

Gleneagles Page 28

Sunningdale Page 34

Gleneagles 4Grid Page 28

Farmhouse Solid Page 34

Sunburst

Page 24

St Andrews Solid

Page 30

Merion 4Grid

Page 36

Birkdale

Page 16

Portrush

Page 24

St Andrews

Page 30

Merion

Page 36

Pinehurst Page 20

Muirfield Page 22

Belfry Page 32

Sidepanels