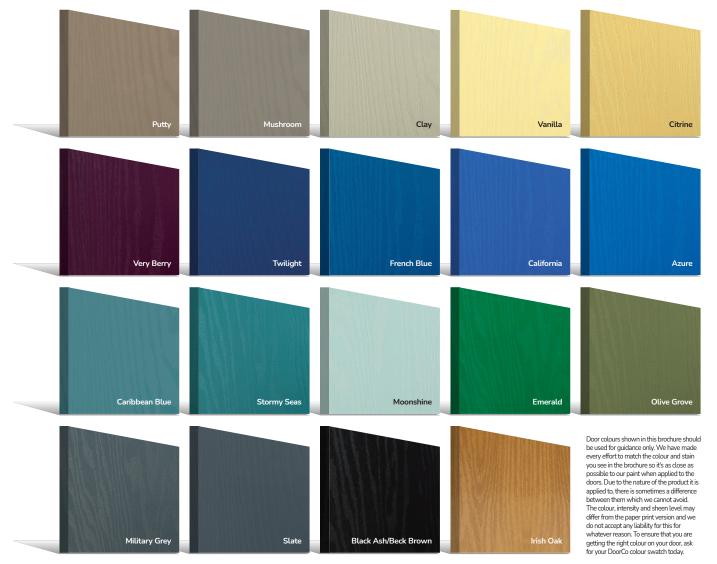

With our high-performance paint technology and three

state-of-the-art, in-house paint lines, we can offer any colour door which can even complement the colour options on frames. This provides a fantastic choice for the home. In most cases the doors come in white as standard on the internal side, however, for your own individual requirements we may be able to offer different or bespoke options, see our colour ranges on page 14 for more information.

Door colours shown in this brochure should be used for guidance only. We have made every effort to match the colour and stain you see in the brochure so it's as close as possible to our paint when applied to the doors. Due to the nature of the product it is applied to, there is sometimes a difference between them which we cannot avoid. The colour, intensity and sheen level may differ from the paper print version and we do not accept any liability for this for whatever reason. To ensure that you are getting the right colour on your door, ask for your DoorCo colour swatch today.