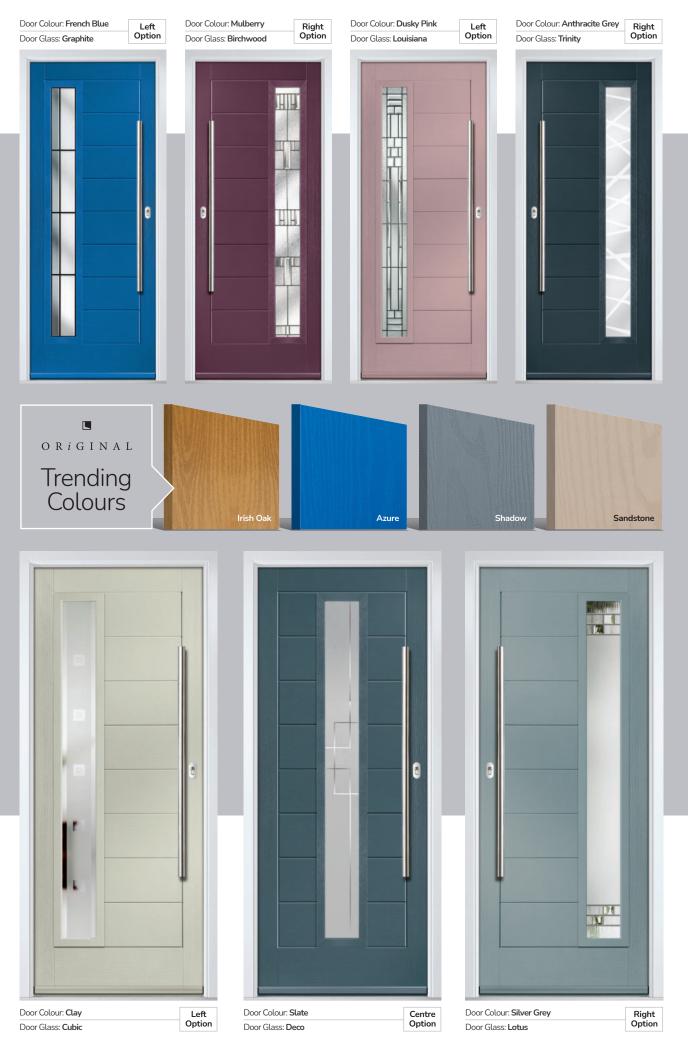

## **COLOUR. YOUR CHOICE.**

With our high-performance paint technology and three

state-of-the-art, in-house paint lines, we can offer any colour door which can even complement the colour options on frames. This provides a fantastic choice for the home. In most cases the doors come in white as standard on the internal side, however, for your own individual requirements we may be able to offer different or bespoke options, see our colour ranges on page 14 for more information.