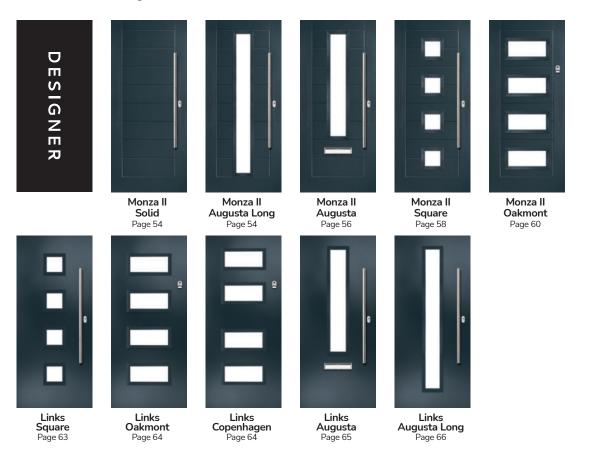

## Monza II Oakmont

With its contemporary linear etched detailing, the Monza II is a stunning door available glazed or as a solid door option.

Door Glass: Belgravia

DESIGNER

62

## **Links Square**

A popular choice with its bold colours and sleek pull handles, makes the perfect statement for a contemporary home.

Links Oakmont including Copenhagen option The Links Oakmont door offers a unique, modern style with four decorative horizontal lites that allow light to stream in.

Door Colour: Nimbus Door Glass: Belgravia

Door Colour: Olive Grove
Door Glass: Cubic

Door Colour: Moonshine Door Glass: Victorian Border

Door Colour: Florida Copenhagen Door Glass: Tectronic Option

I LINKS DESIGNER DOORS

# Links Augusta

With its simple, slim glazed panel and parallel pull handle, the Links Augusta has a clean modern style.

I LINKS DESIGNER DOORS

# Links Augusta Long

A full length decorative glass alternative to the standard Links Augusta.

Left

Centre

Right