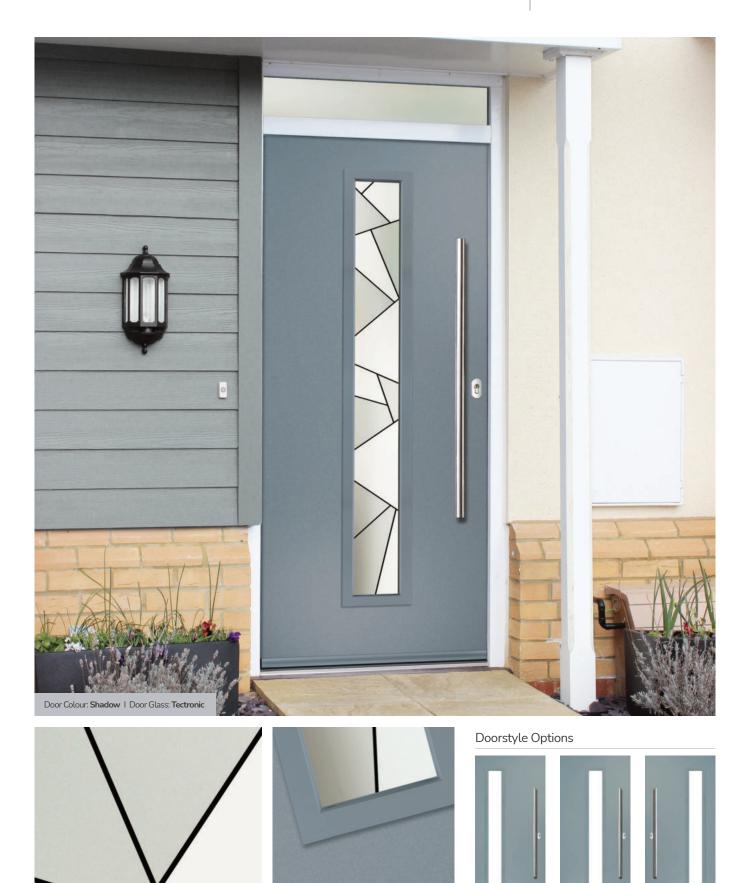

#### Tectronic

A truly contemporary design from our in-house designer Jeyda. The geometric shapes are combined with neutral greys and black glass colours to create a design unlike anything else on the market today.