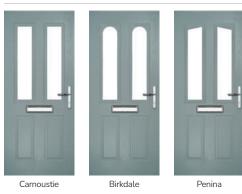

## Carnoustie

including Birkdale and Penina options

Our most popular composite door option which is now available in a choice of three glazing styles.

Doorstyle Options

Door Glass: Louisiana

Door Colour: Anthracite Gr Door Glass: Cubic