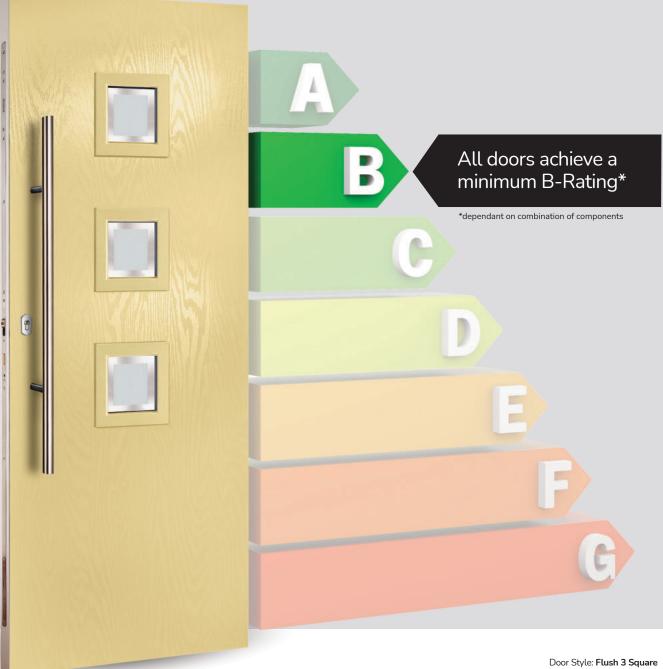

## The ORiGINAL composite doors are thermally efficient by design.

The warm foam core allows the door to have a significantly better 'U' value than any other option on the market and our entire range meets with the requirements of the current Building Regulations.

There are various upgrades to the glass options which increase the thermal performance of the door. To find the U-Value of you individual door set, please visit the Buildcheck calculator which contains the current DoorCo door range.