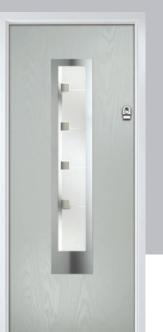

## **Links Square**

A popular choice with its bold colours and sleek pull handles, makes the perfect statement for a contemporary home.

Links Oakmont including Copenhagen option The Links Oakmont door offers a unique, modern style with four decorative horizontal lites that allow light to stream in.

Door Colour: Nimbus Door Glass: Belgravia

Door Colour: Olive Grove
Door Glass: Cubic

Door Colour: Moonshine Door Glass: Victorian Border

Door Colour: Florida Copenhagen Door Glass: Tectronic Option

I LINKS DESIGNER DOORS