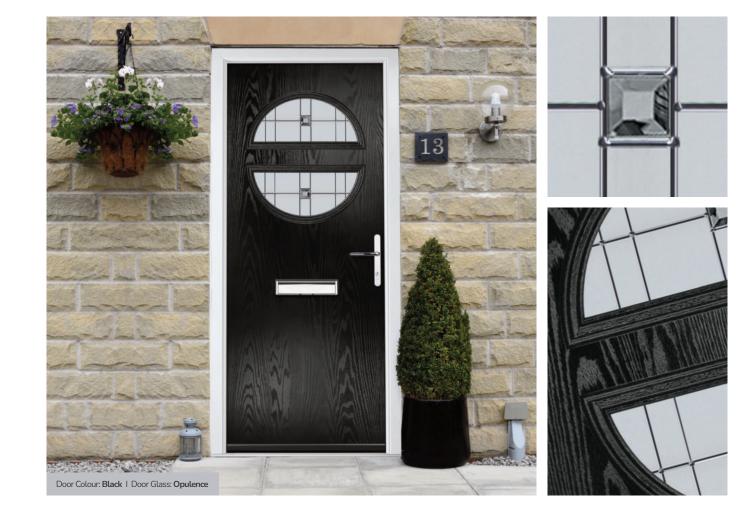

designs.







#### Doorstyle Options





Sunningdale

Farmhouse Solid



Door Glass: Birchwood

Door Glass: Prestige

Door Glass: Trio Diamond

Merion including 4Grid option The Merion is available with a complementary glass range designed specifically for this door style.







Doorstyle Options



Merion

4Grid



Door Glass: 4 Bevel Square

Door Glass: Louisiana



## O R i G I N A L

A NEW STANDARD IN DOORS

GRAINED CONTEMPORARY DOORS



CONTEMPORARY

TRADITIONAL



TRADITIONAL Door Colour: Nimbus Farmhouse Option Door Glass: Trio Diamond

Door Colour: Shadow Door Glass: Impression Farmhouse Option



Door Colour: Twilight

Door Glass: Milan

Door Colour: Agate Grey

Door Glass: Prestige

The facing curves of the glazing detail make a truly modern statement in the Chantilly door.



# Seminole

The Seminole is a very popular contemporary door design with an abundance of glazing options and positions.







#### Doorstyle Options



Seminole 4



CONTEMPORARY

## Vilamoura

The inline slim glazing details on the Vilamoura door is inspired by the European door look.





Door Colour: Anthracite Grey
Door Glass: Louisiana



Door Colour: Bolero
Door Glass: Opulence



Door Colour: **Emerald**Door Glass: **Cubic** 



Door Glass: Mercury

e Farmhouse Option



Oakmont

including Copenhagen option

A stunning new design using colour matched cassettes for all colour options.



## Augusta

With its simple, slim glazed panel and parallel pull handle, the Augusta has a clean modern style.







Door Colour: Clotted Cream | Door Glass: Graphite

Door Colour: **Bolero** Doo