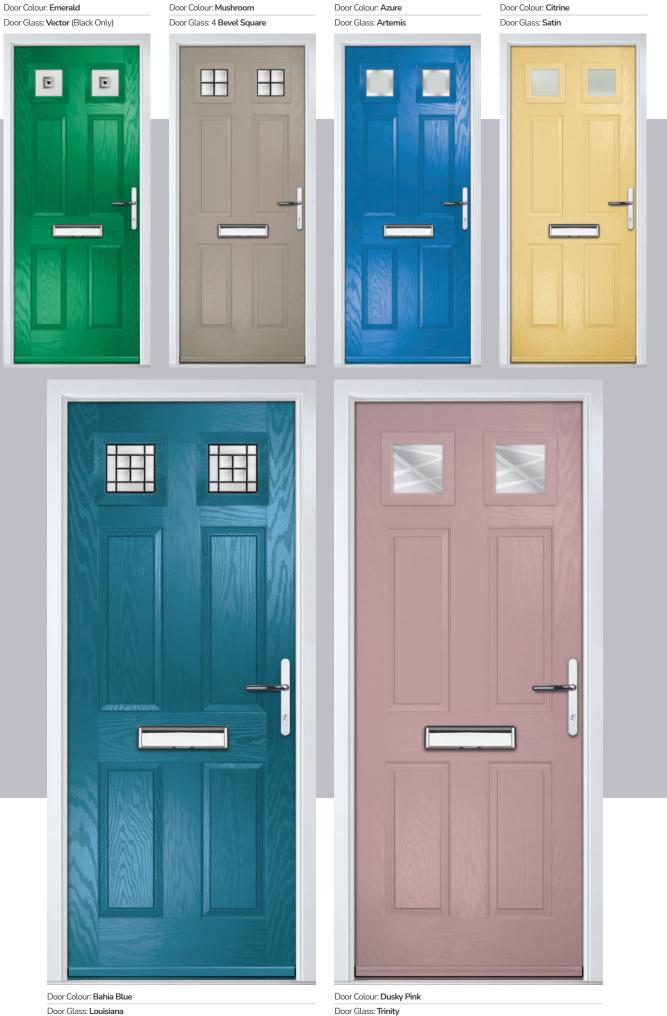

ption. For a more European look, choose the stunning Inox<sup>™</sup> stainless steel frames.



A designer collection of unique door: the smooth/etched LINKS door, glazed using the FLiP Flat Stipple cassette choice, or the stunning Monza II door with our FLiP Flat Grained cassette.



13











\* Some RAL colours containing luminous elements are unavailable

## Carnoustie

including Birkdale and Penina options

Our most popular composite door option which is now available in a choice of three glazing styles.







Doorstyle Options





Door Glass: Louisiana

Door Colour: Anthracite Gr Door Glass: Cubic



Door Colour: Caribbean Blue
Door Glass: Trio Diamond



Door Glass: Carrington

Penina Option

## Pinehurst

An evolution of a traditional style with its square top lites.









Door Glass: Louisiana

## I GRAINED TRADITIONAL DOORS

Troon including Muirfield option The traditional six-panel door can be enhanced with either two or four small glazing details.







Doorstyle Options





Solid



## I GRAINED TRADITIONAL DOORS



including Portrush and Sunburst options

A traditional favourite with just a hint of modern, the Riviera is also available in Portrush and Sunburst options shown below.







Doorstyle Options





Sunburst



Lytham including 4Grid and 9Grid options

With its large glazed area, the Lytham lets light flood through. Also available with GridLite and our unique integral blind option.







Doorstyle Options





Door Colour: Mushroom
Door Glass: Opulence

Door Colour: Mulberry
Door Glass: Trio Diamond

Door Colour: Moonshine
Door Glass: O