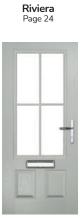

## I GRAINED TRADITIONAL DOORS

including Portrush and Sunburst options

A traditional favourite with just a hint of modern, the Riviera is also available in Portrush and Sunburst options shown below.

Doorstyle Options