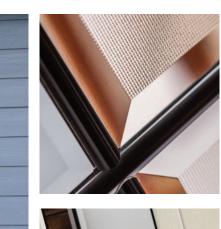

## Endless possibilities.

FLiP is the new door glazing cassette system developed by DoorCo with a revolutionary Foam in Place technology that delivers a superior seal and aesthetic never seen before.

#### **FiP Technology**

The pre-applied foam in place technology creates a superior seal that prevents any water ingress. FLiP achieved over 1000pa through the glazing aperture during weather testing.