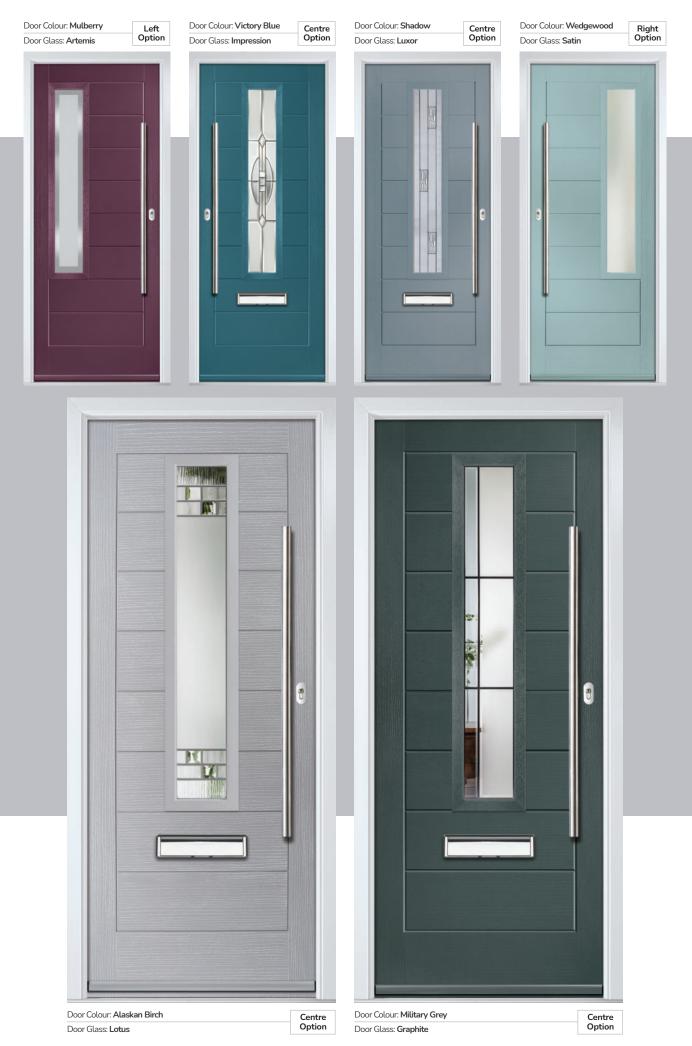

Door Colour: Sage
Door Glass: Impression

2

8

0

Door Colour: Victory Blue

Door Colour: Citrine
Door Glass: Artemis

CONTEMPORARY

Door Colour: Olive Grove

Door Glass: Trio Diamond

Door Colour: Clay

Door Glass: Opulence

Door Colour: Bahia Blue

Door Colour: Slate