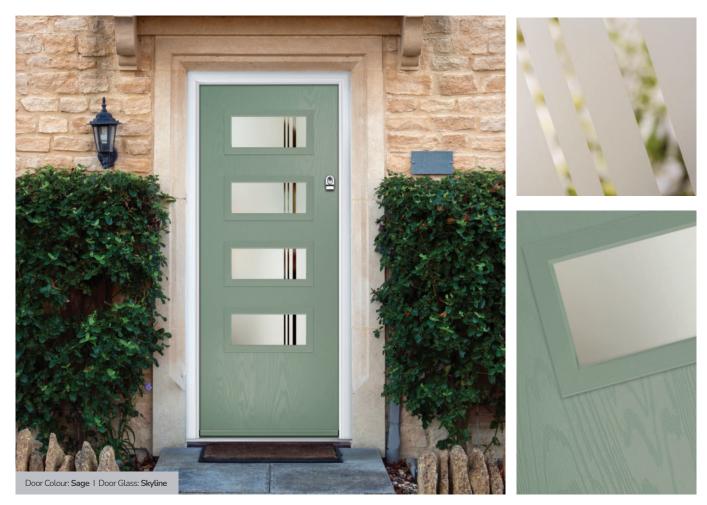

ouse Option



Door Colour: Twilight

Door Glass: Milan

Door Colour: Agate Grey

Door Glass: Prestige

The facing curves of the glazing detail make a truly modern statement in the Chantilly door.



# Seminole

The Seminole is a very popular contemporary door design with an abundance of glazing options and positions.







#### Doorstyle Options



Seminole 4



CONTEMPORARY

## Vilamoura

The inline slim glazing details on the Vilamoura door is inspired by the European door look.





Door Colour: Anthracite Grey
Door Glass: Louisiana



Door Colour: Bolero
Door Glass: Opulence



Door Colour: **Emerald**Door Glass: **Cubic** 



Door Glass: Mercury

e Farmhouse Option



Oakmont

including Copenhagen option

A stunning new design using colour matched cassettes for all colour options.



## Augusta

With its simple, slim glazed panel and parallel pull handle, the Augusta has a clean modern style.







Door Colour: Clotted Cream | Door Glass: Graphite

Door Colour: **Bolero** Door Glass: **Luxor** 



Door Colour: Sage
Door Glass: Impression



2

8

0

Door Colour: Victory Blue

Door Colour: Citrine
Door Glass: Artemis

CONTEMPORARY

Door Colour: Olive Grove

Door Glass: Trio Diamond



Door Colour: Clay

Door Glass: Opulence



Door Colour: Bahia Blue

Door Colour: Slate

### I GRAINED CONTEMPORARY DOORS

Augusta Long

A full length decorative glass alternative to the standard Augusta.



## **Inox Nice**

The Inox Nice door offers a Mediterranean style with four decorative lites that allow the light to stream in.





Door Colour: Clay Door Glass: Vector (Black Only)