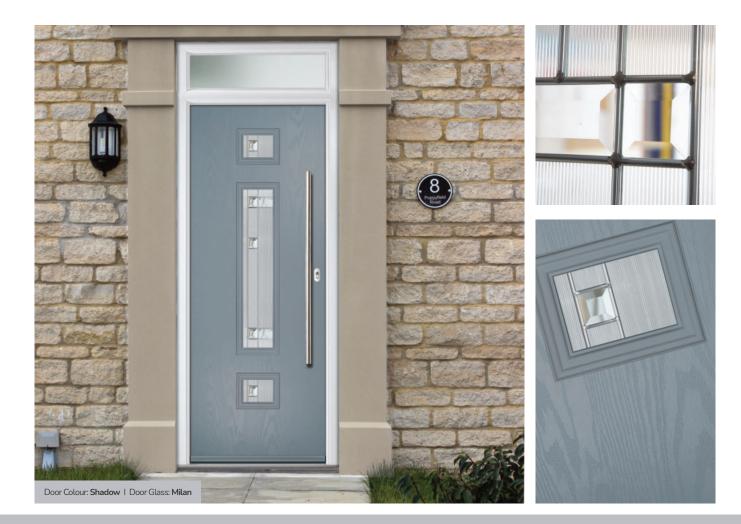

Door Colour: Twilight

Door Glass: Milan

Door Colour: Agate Grey

Door Glass: Prestige

The facing curves of the glazing detail make a truly modern statement in the Chantilly door.