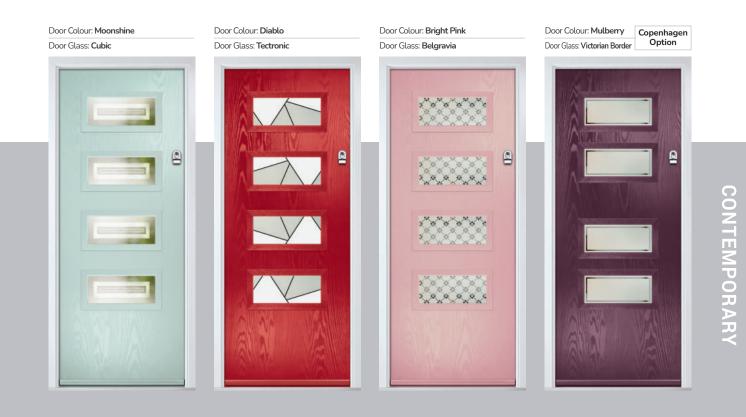

TIONAL Door Colour: Nimbus Farmhouse Option Door Glass: Trio Diamond

Door Colour: Shadow Door Glass: Impression Farmhouse Option



Door Colour: Twilight

Door Glass: Milan

Door Colour: Agate Grey

Door Glass: Prestige

The facing curves of the glazing detail make a truly modern statement in the Chantilly door.



# Seminole

The Seminole is a very popular contemporary door design with an abundance of glazing options and positions.







#### Doorstyle Options



Seminole 4



CONTEMPORARY

## Vilamoura

The inline slim glazing details on the Vilamoura door is inspired by the European door look.





Door Colour: Anthracite Grey
Door Glass: Louisiana



Door Colour: Bolero
Door Glass: Opulence



Door Colour: **Emerald**Door Glass: **Cubic** 



Door Glass: Mercury

e Farmhouse Option



Oakmont

including Copenhagen option

A stunning new design using colour matched cassettes for all colour options.



## Augusta

With its simple, slim glazed panel and parallel pull handle, the Augusta has a clean modern style.







Door Colour: Clotted Cream | Door Glass: Graphite

Door Colour: **Bolero** Door Glass: **Luxor** 



Door Colour: Sage
Door Glass: Impression



2

8

0

Door Colour: Victory Blue

Door Colour: Citrine
Door Glass: Artemis

CONTEMPORARY

Door Colour: Olive Grove

Door Glass: Trio Diamond



Door Colour: Clay

Door Glass: Opulence



Door Colour: Bahia Blue

Door Colour: Slate

### I GRAINED CONTEMPORARY DOORS

Augusta Long

A full length decorative glass alternative to the standard Augusta.



## **Inox Nice**

The Inox Nice door offers a Mediterranean styl