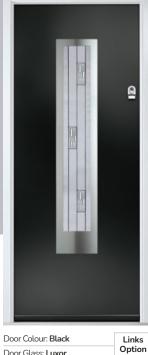

# **Inox Monaco**

With its large single centre lite drawing the eye, the lnox Monaco achieves a bold yet

Links Option Door Glass: Clear 0

DESIGNER