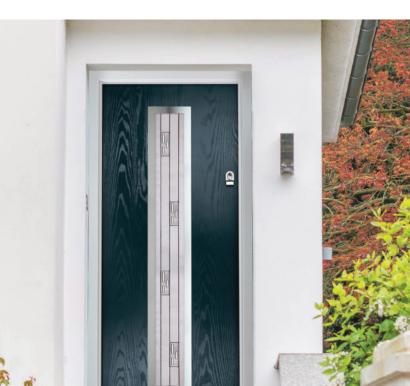

## Vilamoura

The inline slim glazing details on the Vilamoura door is inspired by the European door look.

Door Colour: Anthracite Grey
Door Glass: Louisiana

Door Colour: Bolero
Door Glass: Opulence

Door Colour: **Emerald**Door Glass: **Cubic** 

## Augusta

With its simple, slim glazed panel and parallel pull handle, the Augusta has a clean modern style.

Door Colour: Clotted Cream | Door Glass: Graphite

Door Colour: **Bolero** Door Glass: **Luxor** 

Door Colour: Sage
Door Glass: Impression

2

8

0

Door Colour: Victory Blue

Door Colour: Citrine
Door Glass: Artemis

CONTEMPORARY

Door Colour: Olive Grove