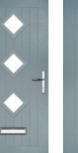

St Andrews

St Andrews Solid

Door Colour: Shadow Door Glass: Tiffany

Door Colour: Clay
Door Glass: Hathaway

I GRAINED TRADITIONAL DOORS

Belfry including Pevero option

The Belfry has a unique 'offset etched' detailing and comes in multiple glazing styles.

#### Doorstyle Options

Belfry

Pevero