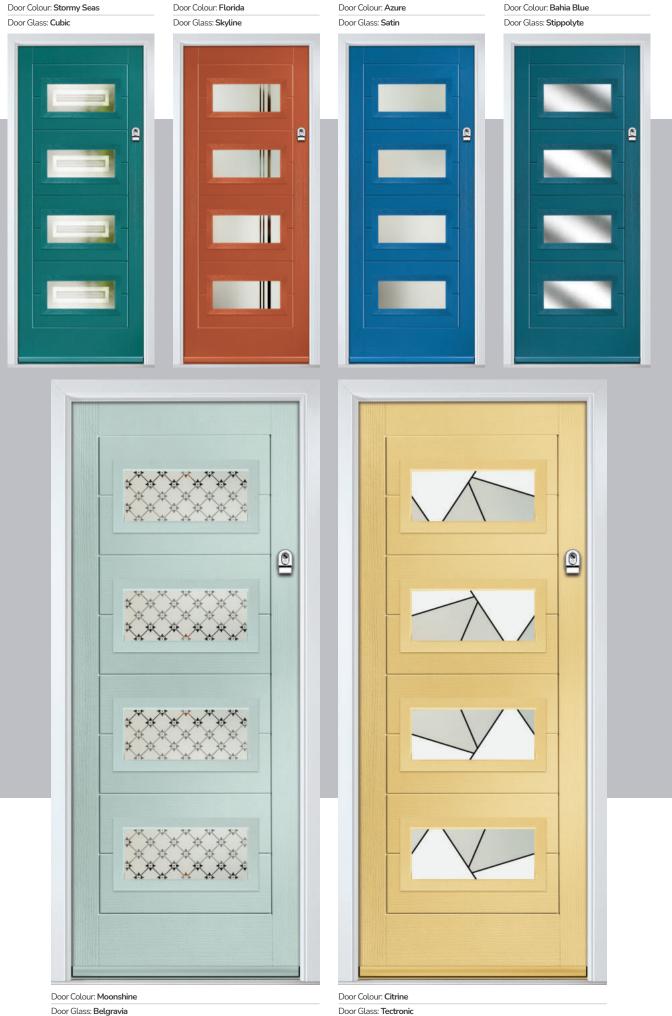

Door Colour: Nimbus Door Glass: Belgravia

Door Colour: Olive Grove
Door Glass: Cubic

Door Colour: Moonshine Door Glass: Victorian Border

Door Colour: Florida Copenhagen Door Glass: Tectronic Option

I LINKS DESIGNER DOORS