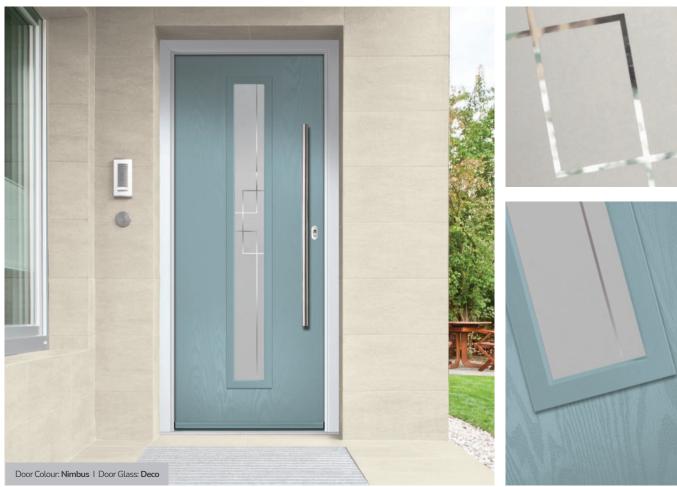

#### Deco

Exclusively commissioned by glass artisans, Deco uses a sophisticated frosted backing glass coupled with clear dividing lines that create a simple, elegant and highly desirable contemporary design.

## Gleneagles including 4Grid option

With its eloquent design the Gleneagles is proving to be a very popular design enhanced even further with the grid option.

Doorstyle Options

Gleneagles

4Grid

Door Colour: Nimbus
Door Glass: Graphite