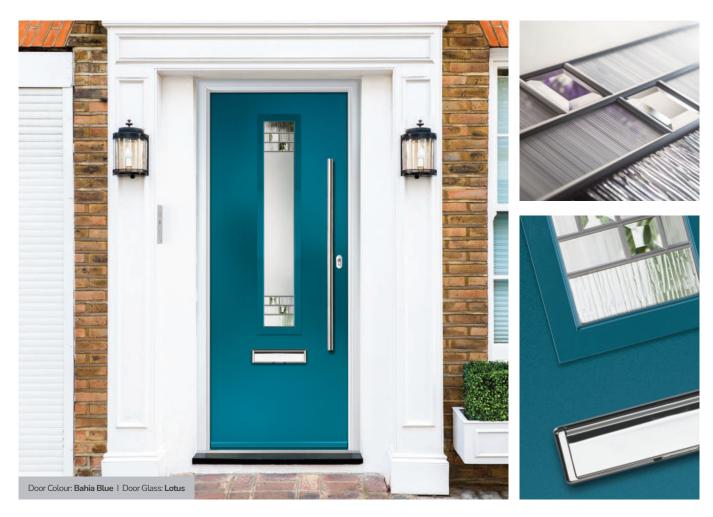

#### Lotus

Using the 'weld-free' chrome finish aluminium cames, combined with bevelled glass pieces and etched Millenium glass, Lotus is a truly stunning yet simple design.

For **Clear and Obscure** glass options