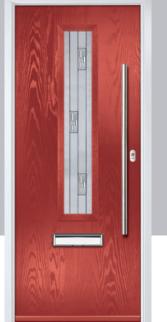

## **St Andrews**

Reminiscent of the door styles of the 1930's, the St Andrews door is available as a solid door option as well as a glazed.

Door Colour: Golden Oak | Door Glass: Louisiana

Doorstyle Options

St Andrews

St Andrews Solid

Door Colour: Shadow Door Glass: Tiffany

Door Colour: Clay
Door Glass: Hathaway

I GRAINED TRADITIONAL DOORS

Belfry including Pevero option

The Belfry has a unique 'offset etched' detailing and comes in multiple glazing styles.