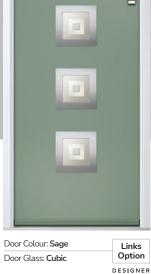

#### Cubic

The concentric squares inside a band of sandblasted glass is a subtle take on our Vector design. The Difuso glass ensures high levels of privacy whilst maintaining light transmission.