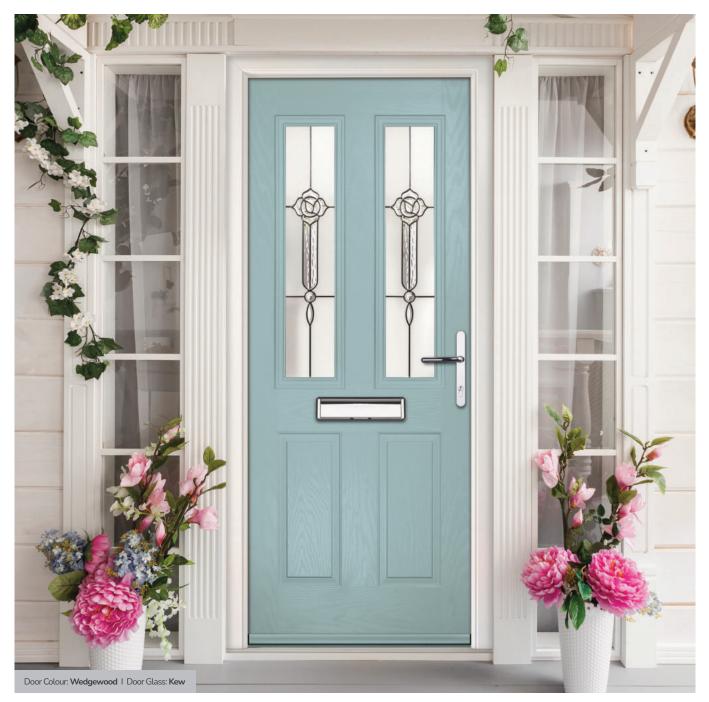

Door Style: Flush 3 Square Door Colour: Vanilla Decorative Glass: Artemis

The ORiGINAL composite door offers a truly appealing entrance for any home, with a highdefinition smooth or grained GRP outer skin that will look stunning for years to come. The door offers stability from the elements with its inner core of LVL encased with composite stiles and rails for protection against any water ingress. Our doors usually have a grained PVC edge to the hinge and lock side in either White, Chartwell Green, Anthracite Grey, stain or paint finish.