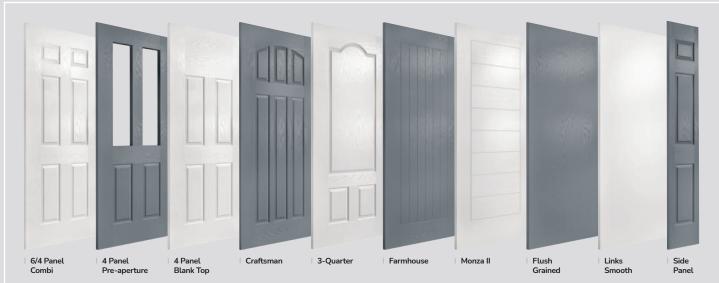

## **Door Styles**

A range of traditional doors designed to replicate the most popular timber doors and come with highly defined mouldings and realistic woodgrain embossing on the surface. Whether for a Victorian home, a modern townhouse or a farmhouse cottage, these doors always enhance to the appearance of the entrance.