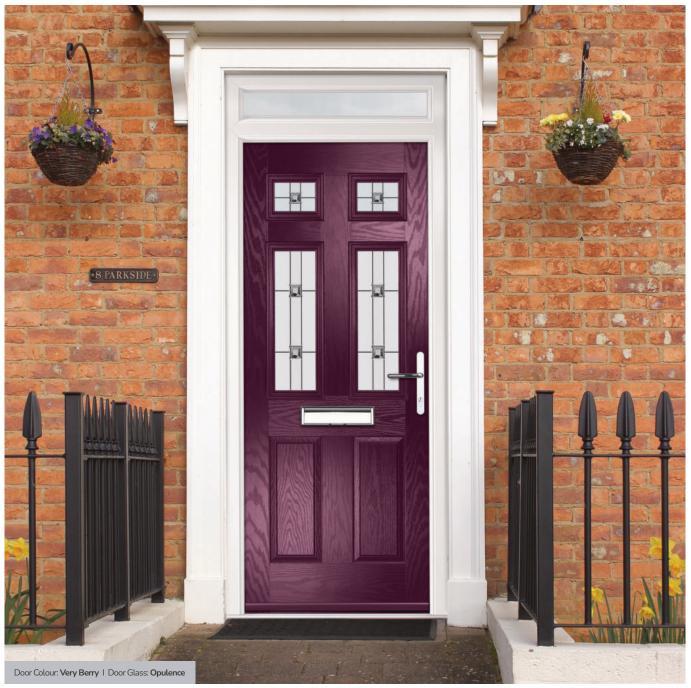

## Inox Barcelona

The sweeping Barcelona design 'oozes' sophistication and is a popular option. Available with or without curve panel.

Door Colour: Stormy Seas Left Door Glass: Tokyo Option

Door Colour: Very Berry Right Door Glass: Halo Option