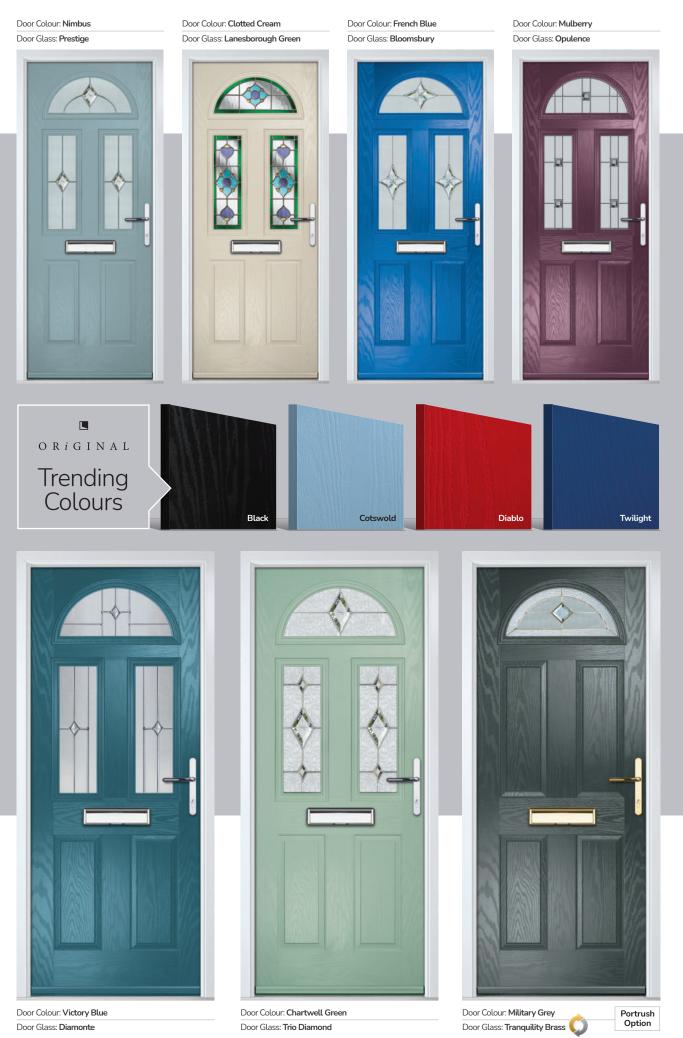

## Gleneagles including 4Grid option

With its eloquent design the Gleneagles is proving to be a very popular design enhanced even further with the grid option.

Doorstyle Options

Gleneagles

4Grid

Door Colour: Nimbus
Door Glass: Graphite

Door Colour: Black
Door Glass: Louisiana

Door Colour: Clotted Cream Door Glass: Lotus

## Sunningdale

The Sunningdale is available with a wide range of glass designs.

#### Doorstyle Options

Sunningdale

Farmhouse Solid

Door Glass: Birchwood

Door Glass: Prestige

Door Glass: Trio Diamond

Merion including 4Grid option The Merion is available with a complementary glass range designed specifically for this door style.

Doorstyle Options

Merion

4Grid

Door Glass: 4 Bevel Square

Door Glass: Louisiana