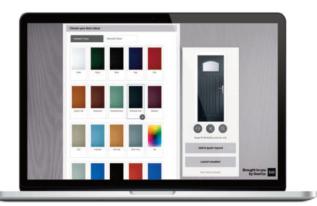

## Design and View Your Perfect Door...

With such a wide selection of styles, colours, hardware and glazing options available for your new door, it can sometimes be difficult to visualise what you need. Our door designer lets you do just that and even lets you upload a picture of your home to see exactly how your choices will look in reality.

## You're the Designer

Choose your style, then your colour, completely change the look with the various glazing options and then complete the look with your choice of hardware. Don't leave it to guesswork, we can show you exactly how your choices will look in your home with our online designer. We'll take you through the choices, upload a picture of your home and superimpose the door you have designed to ensure your choice complements it perfectly.

There are so many combinations that it's often difficult to know which ones are right for you until you see it in place. Make sure you make the right choices by designing your ideal door on our door designer.

Choose your Door Colour

Choose your Door Style

Choose your Glazing