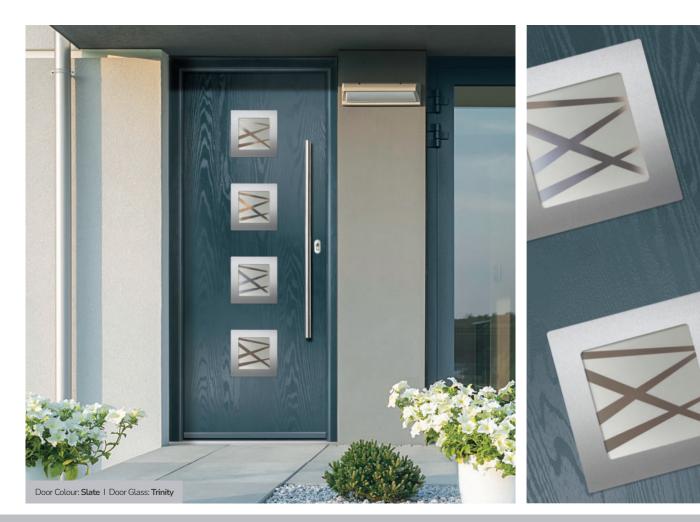

#### Trinity

The multi-width lines of Difuso soft acid etched glass contrast beautifully with the deeper texture of the sandblasting to create a truly modern design.