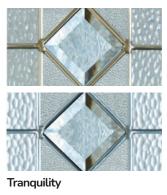

### **Caming Colour Options**

Tranquility decorative glass is available in either Zinc or Brass caming to complement your door furniture and is indicated by the above symbol.