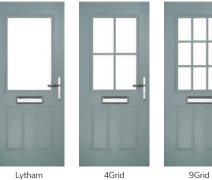

Sunburst

Lytham including 4Grid and 9Grid options

With its large glazed area, the Lytham lets light flood through. Also available with GridLite and our unique integral blind option.

Doorstyle Options

Door Colour: Mushroom
Door Glass: Opulence