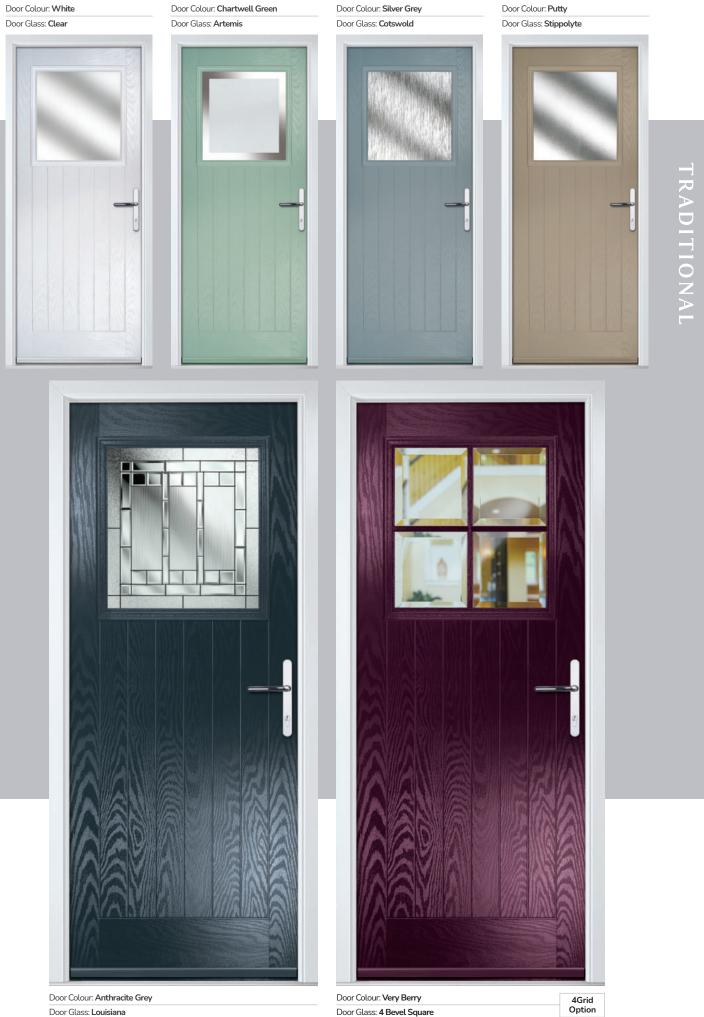

Door Style: Flush 3 Square Door Colour: Vanilla Decorative Glass: Artemis

The ORiGINAL composite door offers a truly appealing entrance for any home, with a highdefinition smooth or grained GRP outer skin that will look stunning for years to come. The door offers stability from the elements with its inner core of LVL encased with composite stiles and rails for protection against any water ingress. Our doors usually have a grained PVC edge to the hinge and lock side in either White, Chartwell Green, Anthracite Grey, stain or paint finish.

## Carnoustie

including Birkdale and Penina options

Our most popular composite door option which is now available in a choice of three glazing styles.

Doorstyle Options

Door Glass: Louisiana

Door Colour: Anthracite Gr Door Glass: Cubic

## Gleneagles including 4Grid option

With its eloquent design the Gleneagles is proving to be a very popular design enhanced even further with the grid option.

Doorstyle Options

Gleneagles

4Grid

Door Colour: Nimbus
Door Glass: Graphite

Doorstyle Options

Merion

4Grid

Door Glass: 4 Bevel Square

Door Glass: Louisiana