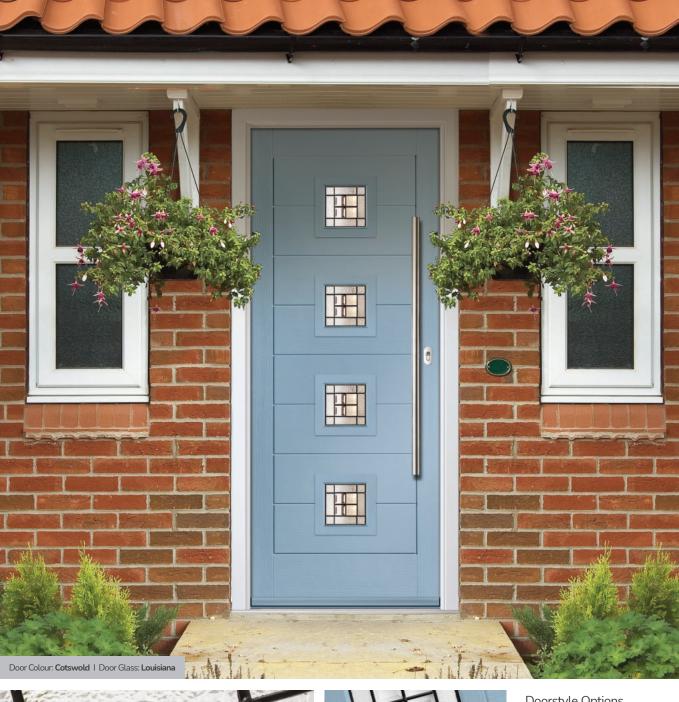

## Carnoustie

including Birkdale and Penina options

Our most popular composite door option which is now available in a choice of three glazing styles.

Doorstyle Options

Door Glass: Louisiana

Door Colour: Anthracite Gr Door Glass: Cubic