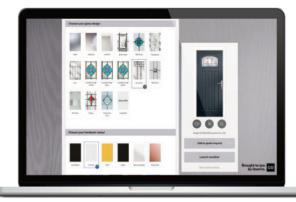

## Design and View Your Perfect Door...

With such a wide selection of styles, colours, hardware and glazing options available for your new door, it can sometimes be difficult to visualise what you need. Our door designer lets you do just that and even lets you upload a picture of your home to see exactly how your choices will look in reality.

## You're the Designer

Choose your style, then your colour, completely change the look with the various glazing options and then complete the look with your choice of hardware. Don't leave it to guesswork, we can show you exactly how your choices will look in your home with our online designer. We'll take you through the choices, upload a picture of your home and superimpose the door you have designed to ensure your choice complements it perfectly.

There are so many combinations that it's often difficult to know which ones are right for you until you see it in place. Make sure you make the right choices by designing your ideal door on our door designer.

Choose your Door Colour

Choose your Door Style

Choose your Glazing