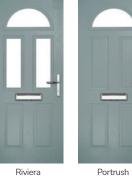

## I GRAINED TRADITIONAL DOORS

including Portrush and Sunburst options

A traditional favourite with just a hint of modern, the Riviera is also available in Portrush and Sunburst options shown below.

Doorstyle Options