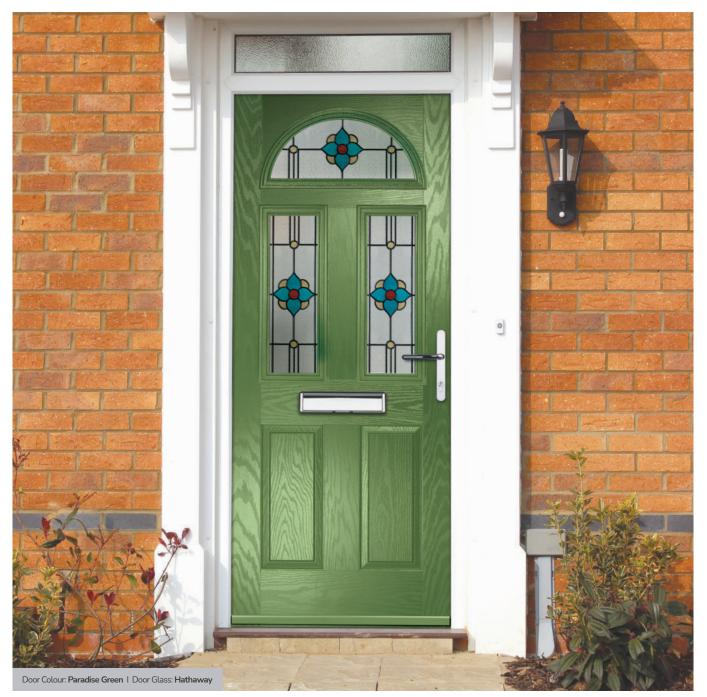

Hathaway

Antique coloured glass is joined using a stunning black came and weld. All is encapsulated within the insulated unit for easy upkeep and to protect the design.