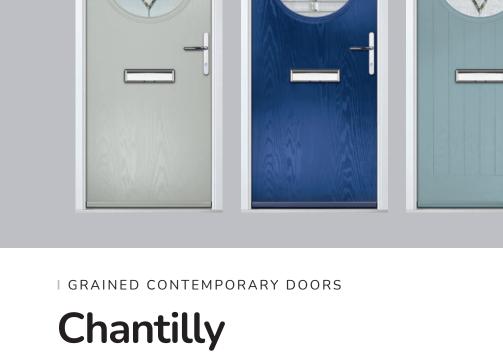

## O R i G I N A L

A NEW STANDARD IN DOORS

GRAINED CONTEMPORARY DOORS

CONTEMPORARY

TRADITIONAL

TRADITIONAL Door Colour: Nimbus Farmhouse Option Door Glass: Trio Diamond

Door Colour: Shadow Door Glass: Impression Farmhouse Option

Door Colour: Twilight

Door Glass: Milan

Door Colour: Agate Grey

Door Glass: Prestige

The facing curves of the glazing detail make a truly modern statement in the Chantilly door.