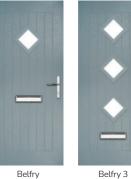

St Andrews

St Andrews Solid

Door Colour: Shadow Door Glass: Tiffany

Door Colour: Clay
Door Glass: Hathaway

I GRAINED TRADITIONAL DOORS

Belfry including Pevero option

The Belfry has a unique 'offset etched' detailing and comes in multiple glazing styles.

#### Doorstyle Options

Belfry

Pevero