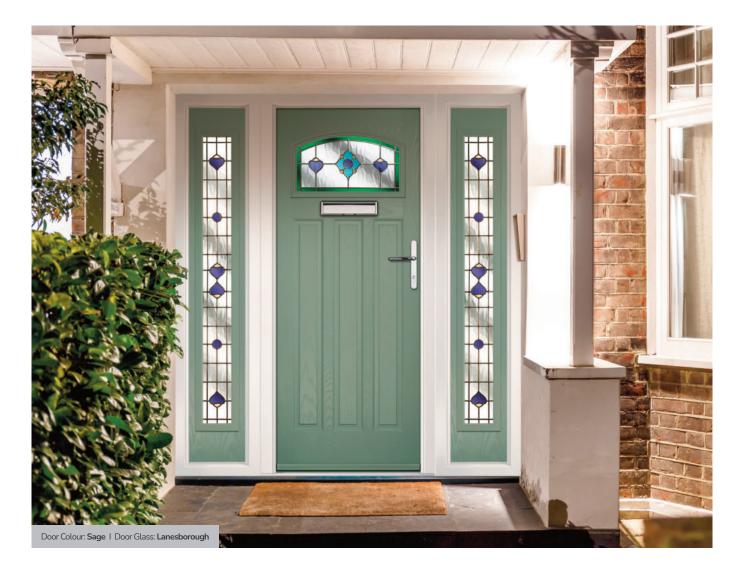

#### Lanesborough

Genuine coloured Spectrum Glass with blackened cames combine to create this stunning leadlight design, reminiscent of the Victorian era. With Lanesborough, you can now have all the benefits of traditional leadlights, with the performance and thermal properties you would expect in your door. Available in 3 border colours: Amber, Blue or Green.