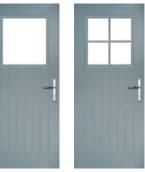

Sunburst

Lytham including 4Grid and 9Grid options

With its large glazed area, the Lytham lets light flood through. Also available with GridLite and our unique integral blind option.

Doorstyle Options

Door Colour: Mushroom
Door Glass: Opulence