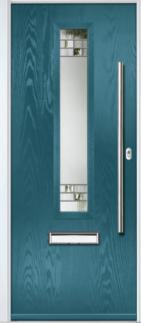

## Carnoustie

including Birkdale and Penina options

Our most popular composite door option which is now available in a choice of three glazing styles.

Doorstyle Options

Door Glass: Louisiana

Door Colour: Anthracite Gr Door Glass: Cubic