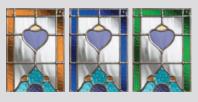

#### **Glass Colour Options**

The Lanesborough glass designs lend themselves to colour co-ordination of the glass to complement or contrast your choice of door colour. Choose from either Amber, Blue or Green borders.