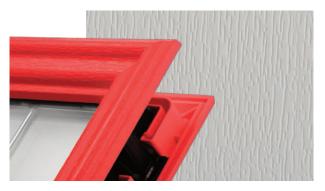

#### **Exclusive Glazing Cassettes**

The ORiGINAL Composite door range uses FLiP, DoorCo's exclusive glazing cassette system with revolutionary Foam in Place technology. Choose from one of the three options to suit any style of door from contemporary to traditional. DoorCo also offers the unique Inox<sup>™</sup> cassette system finished in stainless steel.

**Glazing Service** 

Our in-house specialist team offers a bespoke service to pre-glaze doors using the FLiP or Inox cassette.