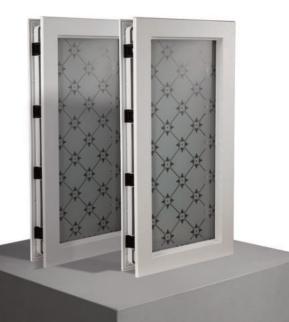

#### **Exclusive Glazing Cassettes**

The ORiGINAL Composite door range uses FLiP, DoorCo's exclusive glazing cassette system with revolutionary Foam in Place technology. Choose from one of the three options to suit any style of door from contemporary to traditional. DoorCo also offers the unique Inox<sup>™</sup> cassette system finished in stainless steel.

**Glazing Service** 

Our in-house specialist team offers a bespoke service to pre-glaze doors using the FLiP or Inox cassette.