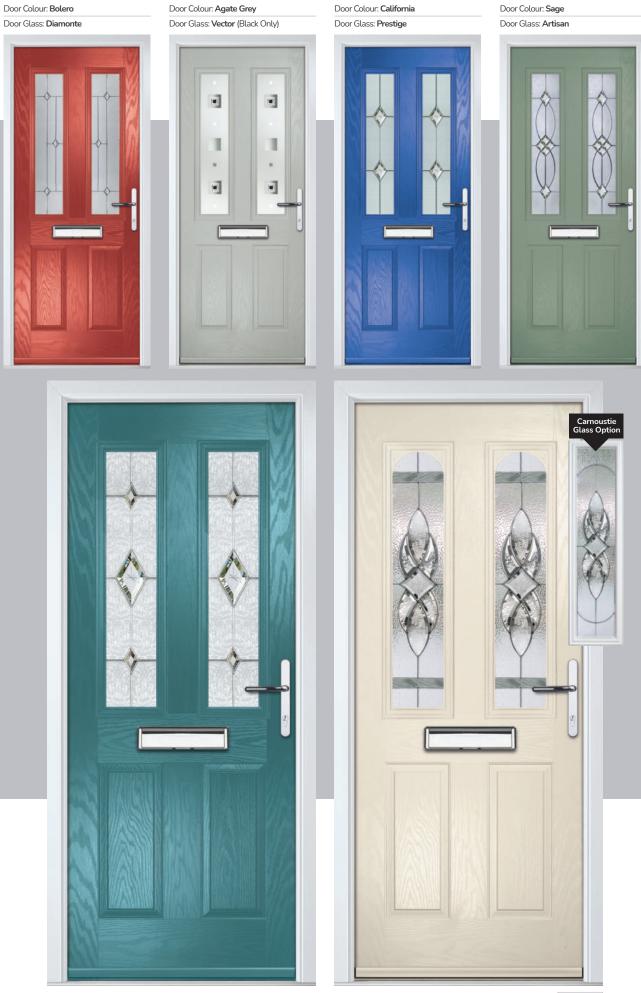

32

Sidepanels

Page 68







Belfry 3 Page 32



Page 32

12

A selection of modern styles using our non-moulded, woodgrain doors and glazed using the FLiP Flat Grained cassette option. For a more European look, choose the stunning Inox<sup>™</sup> stainless steel frames.



A designer collection of unique door: the smooth/etched LINKS door, glazed using the FLiP Flat Stipple cassette choice, or the stunning Monza II door with our FLiP Flat Grained cassette.



13











\* Some RAL colours containing luminous elements are unavailable

## Carnoustie

including Birkdale and Penina options

Our most popular composite door option which is now available in a choice of three glazing styles.







Doorstyle Options





Door Glass: Louisiana

Door Colour: Anthracite Gr Door Glass: Cubic



Door Colour: Caribbean Blue
Door Glass: Trio Diamond



Door Glass: Carrington

Penina Option

## Pinehurst

An evolution of a traditional style with its square top lites.









Door Glass: Louisiana

## I GRAINED TRADITIONAL DOORS

Troon including Muirfield option The traditional six-panel door can be enhanced with either two or four small glazing details.







Doorstyle Options





Solid



## I GRAINED TRADITIONAL DOORS



including Portrush and Sunburst options

A traditional favourite with just a hint of modern, the Riviera is also available in Portrush and Sunburst options shown below.







Doorstyle Options





Sunburst



Lytham including 4Grid and 9Grid options

With its large glazed area, the Lytham lets light flood through. Also available with GridLite and our unique