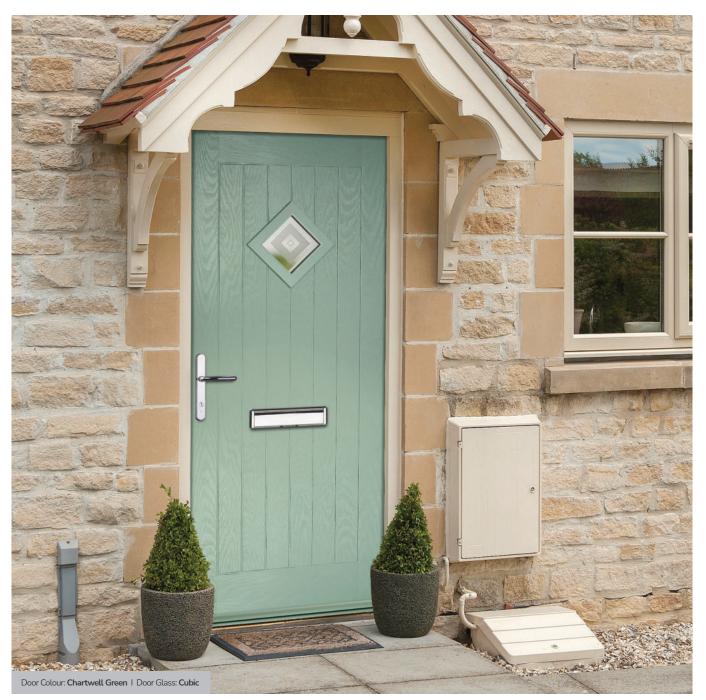

Door Style: Flush 3 Square Door Colour: Vanilla Decorative Glass: Artemis

The ORiGINAL composite door offers a truly appealing entrance for any home, with a highdefinition smooth or grained GRP outer skin that will look stunning for years to come. The door offers stability from the elements with its inner core of LVL encased with composite stiles and rails for protection against any water ingress. Our doors usually have a grained PVC edge to the hinge and lock side in either White, Chartwell Green, Anthracite Grey, stain or paint finish.