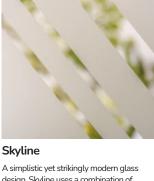

design, Skyline uses a combination of multi-width clear lines against a background of delicately sandblasted glass.