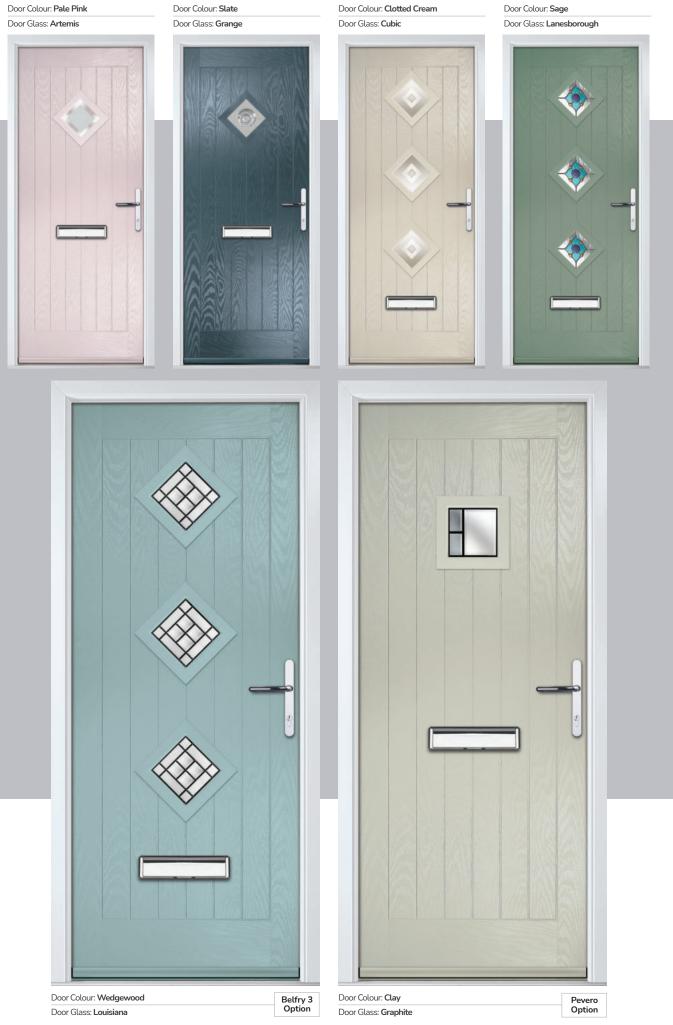

## Carnoustie

including Birkdale and Penina options

Our most popular composite door option which is now available in a choice of three glazing styles.

Doorstyle Options

Door Glass: Louisiana

Door Colour: Anthracite Gr Door Glass: Cubic

Door Colour: Caribbean Blue
Door Glass: Trio Diamond

Door Glass: Carrington

Penina Option

## Pinehurst

An evolution of a traditional style with its square top lites.

Door Glass: Louisiana

Door Colour: Black
Door Glass: Louisiana

Door Colour: Clotted Cream Door Glass: Lotus

## **St Andrews**

Reminiscent of the door styles of the 1930's, the St Andrews door is available as a solid door option as well as a glazed.

Door Colour: Golden Oak | Door Glass: Louisiana

Doorstyle Options

St Andrews

St Andrews Solid

Door Colour: Shadow Door Glass: Tiffany

Door Colour: Clay
Door Glass: Hathaway

I GRAINED TRADITIONAL DOORS

Belfry including Pevero option

The Belfry has a unique 'offset etched' detailing and comes in multiple glazing styles.