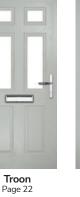

## I GRAINED TRADITIONAL DOORS

Troon including Muirfield option The traditional six-panel door can be enhanced with either two or four small glazing details.

Doorstyle Options

Solid