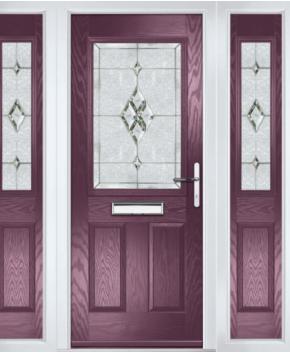

Carnoustie

Birkdale Penina (Left)

Penina (Right)

Medinah

Troon

Muirfield

Solid

Door Colour: Agate Grey
Door Glass: Tiffany

Door Colour: **Shadow** Door Glass: **Louisiana** 

Door Colour: Mulberry
Door Glass: Trio Diamonds

Door Colour: Wedgewood Door Glass: Hathaway