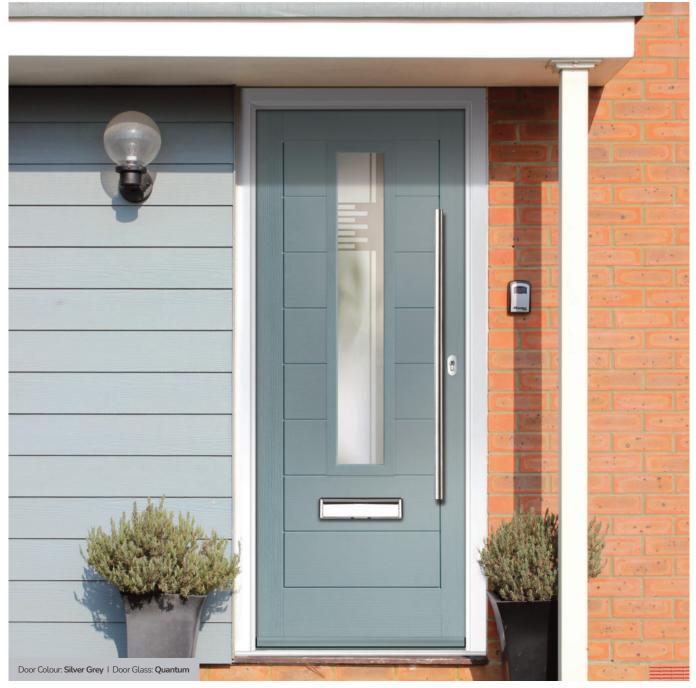

#### Optimal

Simulated divided lights create the look of individual panes of glass, whilst maintaining the performance benefits of a single double glazed unit.

Quantum

Combining our soft acid etched Difuso glass with the deeper texture of the sandblasted design creates a modern, striking glass prefectly suited for contemporary doors.