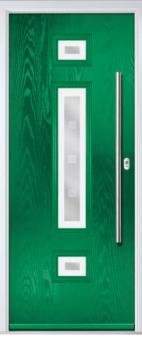

## Carnoustie

including Birkdale and Penina options

Our most popular composite door option which is now available in a choice of three glazing styles.

Doorstyle Options

Door Glass: Louisiana

Door Colour: Anthracite Gr Door Glass: Cubic