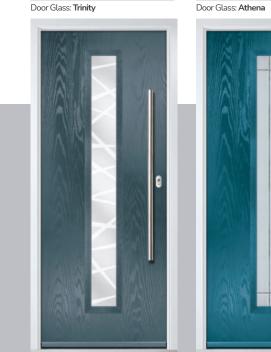

#### Trinity

The multi-width lines of Difuso soft acid etched glass contrast beautifully with the deeper texture of the sandblasting to create a truly modern design.

#### Athena

The Athena gracefully combines brilliant cut lines and a clean sandblast finish. The understated half glazed model is a great option as a simple glass design for a back door.