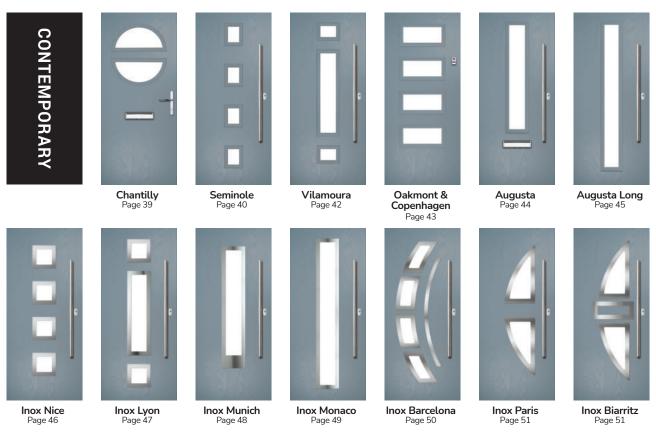

## O R i G I N A L

A NEW STANDARD IN DOORS

GRAINED CONTEMPORARY DOORS

CONTEMPORARY

TRADITIONAL

TRADITIONAL Door Colour: Nimbus Farmhouse Option Door Glass: Trio Diamond

Door Colour: Shadow Door Glass: Impression Farmhouse Option

Door Colour: Twilight

Door Glass: Milan

Door Colour: Agate Grey

Door Glass: Prestige

The facing curves of the glazing detail make a truly modern statement in the Chantilly door.

# Seminole

The Seminole is a very popular contemporary door design with an abundance of glazing options and positions.

#### Doorstyle Options

Seminole 4

CONTEMPORARY

## Vilamoura

The inline slim glazing details on the Vilamoura door is inspired by the European door look.

Door Colour: Anthracite Grey
Door Glass: Louisiana

Door Colour: Bolero
Door Glass: Opulence

Door Colour: **Emerald**Door Glass: **Cubic** 

Door Glass: Mercury

e Farmhouse Option

Oakmont

including Copenhagen option

A stunning new design using colour matched cassettes for all colour options.

## Augusta

With its simple, slim glazed panel and parallel pull handle, the Augusta has a clean modern style.

Door Colour: Clotted Cream | Door Glass: Graphite

Door Colour: **Bolero** Door Glass: **Luxor** 

Door Colour: Sage
Door Glass: Impression

2

8

0

Door Colour: Victory Blue

Door Colour: Citrine
Door Glass: Artemis

CONTEMPORARY

Door Colour: Olive Grove

Door Glass: Trio Diamond

Door Colour: Clay

Door Glass: Opulence

Door Colour: Bahia Blue

Door Colour: Slate

### I GRAINED CONTEMPORARY DOORS

Augusta Long

A full length decorative glass alternative to the standard Augusta.

## **Inox Nice**

The Inox Nice door offers a Mediterranean style with four decorative lites that allow the light to stream in.

Door Colour: Clay Door Glass: Vector (Black Only)

Door Colour: Anthracite Grey Door Glass: Mercury

Door Colour: Silver Grey Door Glass: Artemis

CONTEMPORARY

I GRAINED CONTEMPORARY DOORS

Inox Lyon provides a stunning mix of two smaller lites delicately 'bookending' a larger central lite to optimise light penetration.

# **Inox Lyon**

# **Inox Munich**

With its large single centre lite drawing the eye, the lnox Munich achieves a bold yet graceful design.

Door Colour: Agate Grey Door Glass: Aspen

Door Colour: Anthracite Grey Door Glass: Synergy

Door Glass: Luxor DESIGNER

Door Colour: Twilight Door Glass: Satin

CONTEMPORARY

I GRAINED CONTEMPORARY DOORS

# **Inox Monaco**

With its large single centre lite drawing the eye, the lnox Monaco achieves a bold yet

Links Option Door Glass: Clear 0

DESIGNER

## Inox Barcelona

The sweeping Barcelona design 'oozes' sophistication and is a popular option. Available with or without curve panel.

Door Colour: Stormy Seas Left Door Glass: Tokyo Option

Door Colour: Very Berry Right Door Glass: Halo Option

Door Glass: Clear

Left Option

DESIGNER

| Door Colour: <b>Slate</b> |  |
|---------------------------|--|
| Door Glass: Satin         |  |

Paris Option

Door Colour: Nimbus

Biarritz Option

Door Glass: Rhapsody

CONTEMPORARY

I GRAINED CONTEMPORARY DOORS

**Inox** Paris

including Biarritz option

The Inox Paris door delivers flair and grace, and with the Biarritz option, you can make a real statement.