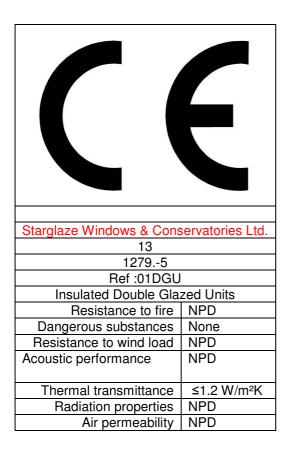

Date: 20th June 2013

Ref: 01DGU & 01DGU{WCS}

Below are two examples for the glass units we manufacture. These represent best and worst case scenario, incorporating Planitherm/Argon/Super Spacer. Other configurations are available on request.

Planitherm+/clear/Argon/SS20

Panitherm+/clear/Argon/SS6

Ref: 01DGU & 01DGU{WCS}