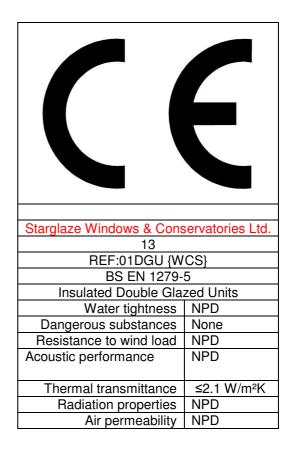

Date: 20th June 2013

Ref: 01DGU & 01DGU{WCS}

Below are two examples for the glass units we manufacture. These represent best and worst case scenario, incorporating Planitherm/Argon/Super Spacer. Other configurations are available on request.

Planitherm+/clear/Argon/SS20

Panitherm+/clear/Argon/SS6

Ref: 01DGU & 01DGU{WCS}