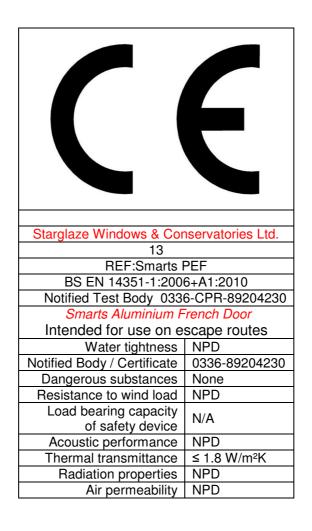

| Essential<br>Characteristics                  | Performance | Test Standards                                                                    | Name, Address<br>and Notified<br>Body No of<br>Test<br>Laboratory | Test report reference and issue date |
|-----------------------------------------------|-------------|-----------------------------------------------------------------------------------|-------------------------------------------------------------------|--------------------------------------|
| Watertightness                                | npd         | BS EN 1027                                                                        | N/A                                                               | N/A                                  |
| Dangerous substances                          | None        | BS EN 14351-1:<br>2006+A1:2010                                                    | N/A                                                               | In house declaration                 |
| Resistance to wind load                       | npd         | BS EN 12211                                                                       | N/A                                                               | N/A                                  |
| Impact resistance                             | npd         | BS EN 13049                                                                       | N/A                                                               | N/A                                  |
| Load-bearing<br>capacity of safety<br>devices | Not Fitted  | N/A                                                                               | N/A                                                               | N/A                                  |
| Height (mm)                                   | npd         | BS EN 14351-1:<br>2006+A1:2010                                                    | N/A                                                               | N/A                                  |
| Ability to release                            | npd         | BS EN 179 and<br>BS EN 1125                                                       | N/A                                                               | N/A                                  |
| Acoustic performance                          | npd         | BS EN ISO 140-3                                                                   | N/A                                                               | N/A                                  |
| Thermal<br>transmittance                      | ≤1.8Wm2k    | EN ISO 10077-1<br>& EN ISO 10077-<br>2 (or EN ISO<br>12567-1 and prEN<br>12567-2) | Smarts WER                                                        | N/A                                  |
| Radiation properties                          | npd         | EN 410                                                                            | N/A                                                               | N/A                                  |
| Air permeability                              | npd         | BS EN 1026                                                                        | N/A                                                               | N/A                                  |

<sup>(1)</sup> Ability to release locked doors on escape routes. All emergency and Panic Escape devices comply with EN1125 & EN179 respectively.

This declaration of performance is issued under the sole responsibility of Starglaze Windows & Conservatories Ltd.