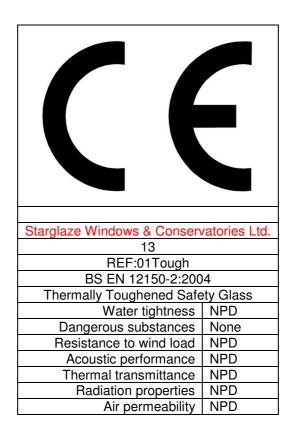

## **EC DECLARATION OF PERFORMANCE**

(System 3) Issue No: 1

Starglaze Windows & Conservatories Ltd.
Sternfenster upvc.
The Works,
Waterside South,
Lincoln,
LN5 7JD

Thermally Toughened Soda Lime Silicate Safety Glass intended for use in Domestic and Commercial applications.

This document declares that the company has conformed with BS EN 12150-2

By

{a} Submitting glass for testing to BS EN 12150 - 1

Please refer to test report: 7835059

- {c} Instigating and implementing a system of factory control complying with BS EN 12150-2 :2004
- (d) Producing a technical file containing the test report and performance indication papers for all components.

This declaration of performance is issued under the sole responsibility of Starglaze Windows & Conservatories Ltd.

Signed on behalf of Starglaze Windows & Conservatories Ltd:

Signature:

Name and Position: M E Parczuk, Managing Director Date:

Date: 20th June 2013

Ref: 01Tough

Ref: 01Tough