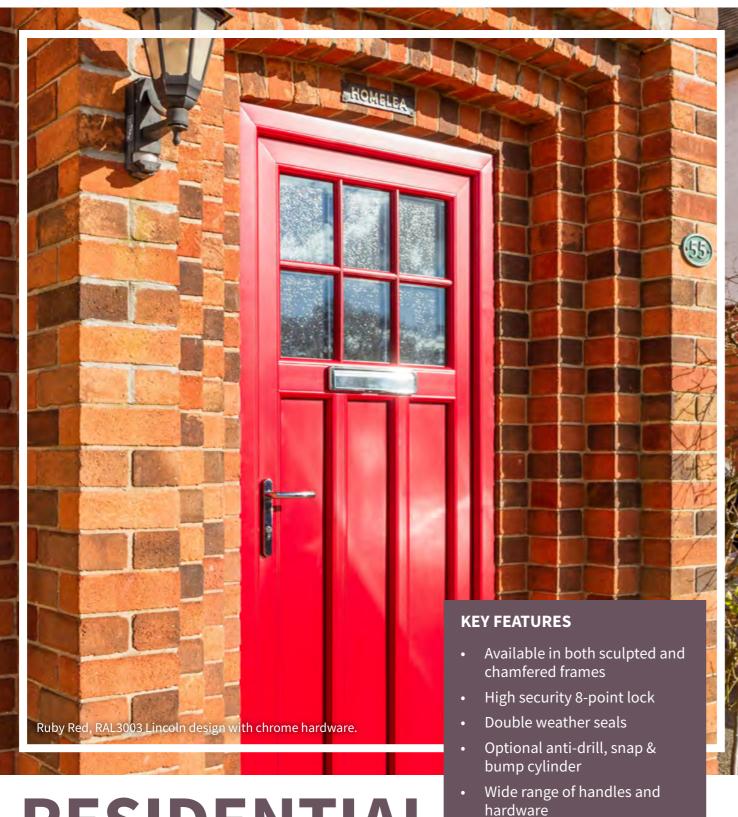

#### **RESIDENTIAL DOORS**

High security doors in a wide range of colours and designs, available in both sculpted and chamfered frames. A traditional focal point for your property.

#### WHAT IS A RESIDENTIAL DOOR?

Residential doors are a classic home improvement solution for homeowners, offering a high performance entrance point. Our front doors can be manufactured using both the 2800 sculpted or 2500 chamfered profile, with a seamless corner finish to complement the StyleLine range of windows.

panels

Wide range of PVC moulded

• Full range of colours available

• Full range of decorative glass

Standing as an essential focal point for any property, our residential doors promise to uphold the aesthetics and performance of your home. Featuring modern designs, premium materials and professional craftsmanship, our residential doors are outstanding by design.