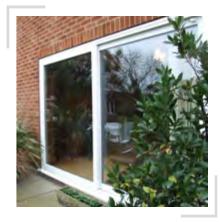

White patio sliding door.

#### WHAT IS A PATIO DOOR?

Patio doors feature a unique opening mechanism that allows the door to slide open on a multi-wheeled rolling system. As no door panel fold is required, you will eliminate the need for swing space which will result in more living space for you to utilise.

**Performance** 

THE HIGH PERFORMANCE, **STYLISH WAY TO INCREASE LIVING SPACE AND ALLOW MORE LIGHT** INTO YOUR PROPERTY.

Patio doors feature a signature, multi-wheeled rolling system that allows them to open and close in a smooth glide. This design eliminates the need for swing space, meaning these doors can be installed in rooms of all sizes.