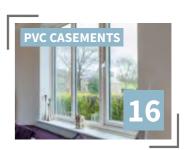

# **2800 SCULPTED**STORM FRAMES

#### WHAT IS A 2800 SCULPTED WINDOW?

This 70mm PVC window range represents the state of the art in window and door design; embracing modern styles, high security and high quality engineering standards.

#### 2800 SCULPTED

Fully sculpted profiles integrate easily into all types of architecture, enhancing the appearance of your home.

#### **DISTINCTIVE LOOK**

Sculpted detailing to the sash and outer frame on both the inside and outside of the frame. This allows for a fantastic finish.

#### **PEACE OF MIND**

Tried and tested in accordance with a police-backed initiative, these windows are available with a Secured by Design certification.

OUR PVC **CASEMENT WINDOW RANGE** 