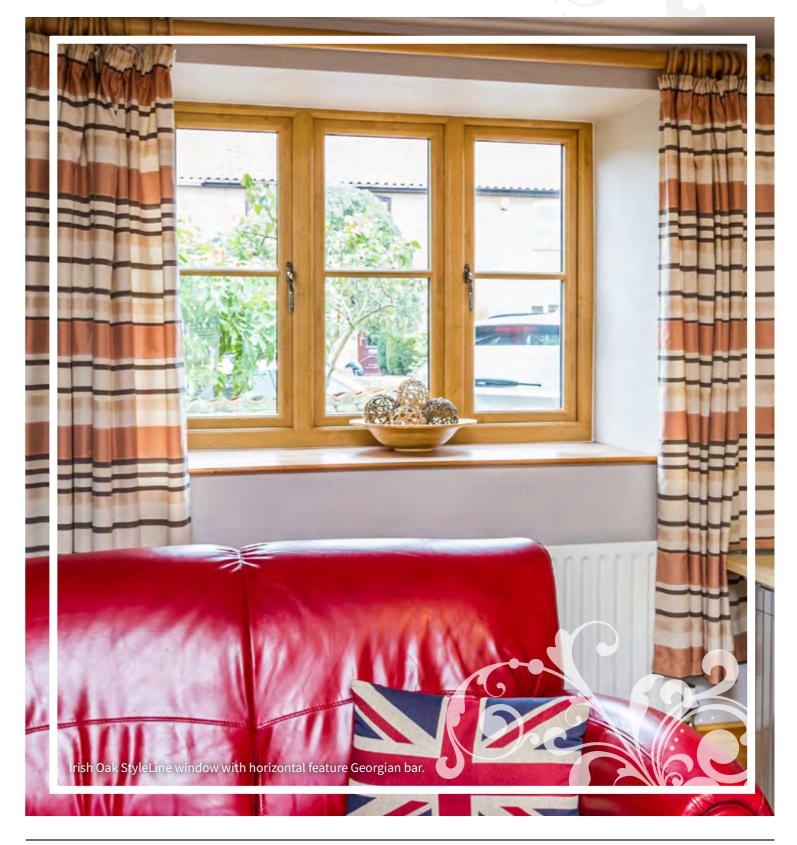

## **GLAZING** STYLES

WHITE GEORGIAN BAR

**FOILED GEORGIAN BAR** 

STAINED DESIGNS

**BEVEL DESIGNS** 

**FEATURE GEORGIAN BAR** 

**GOLD GEORGIAN BAR** 

**GEORGIAN ARCHES** 