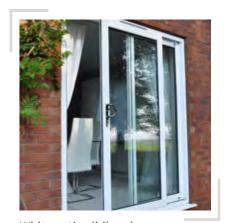

#### WHAT IS A PATIO DOOR?

Patio doors feature a unique opening mechanism that allows the door to slide open on a multi-wheeled rolling system. As no door panel fold is required, you will eliminate the need for swing space which will result in more living space for you to utilise.

**Performance** 

THE HIGH PERFORMANCE, **STYLISH WAY TO INCREASE LIVING SPACE AND ALLOW MORE LIGHT** INTO YOUR PROPERTY.

Patio doors feature a signature, multi-wheeled rolling system that allows them to open and close in a smooth glide. This design eliminates the need for swing space, meaning these doors can be installed in rooms of all sizes.

Utilising a market-leading profile, our patio doors offer exceptional standards of performance and design across the board. This includes impressive thermal efficiency, security, aesthetic and weatherproofing.