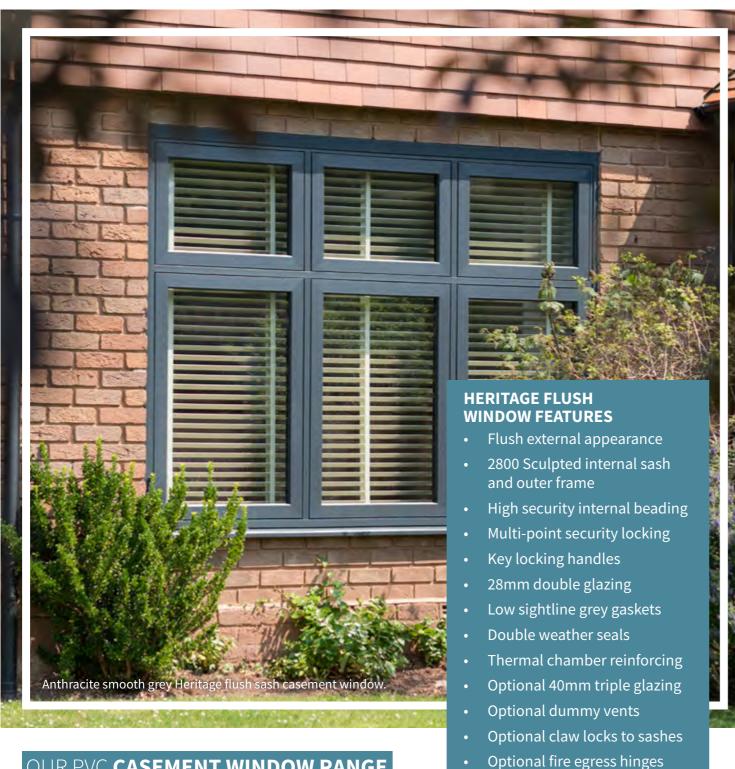

#### HERITAGE FLUSH SASH FRAMES

An external flush sash designed to complement the 2800 sculpted frame, high performance with timber external appearance.

## **HERITAGE FLUSH SASH** FRAMES

#### WHAT IS A FLUSH SASH WINDOW?

Flush sash windows comprise a window design that has been inspired by traditional timber joinery, meaning the sash sits flush within the frame to remove any protruding features. They offer homeowners a classic, charming addition to their property.

**INSPIRED BY TIMBER JOINERY, THESE WINDOWS OFFER AN AESTHETIC THAT DRAWS UPON THE ROOTS OF DOUBLE GLAZING DESIGN** 

Our flush sash windows feature an intelligent sash design that allows them to offer 'equal sightlines'. This means that the sash sits flush within the frame, resulting in a beautifully consistent finish. Their traditional appearance means they are perfect for conservation properties.

## IDEAL FOR CONSERVATION

Beautiful flush external contours ensure these windows are in keeping with period properties. They have been designed to meet the requirements of most conservation officers.