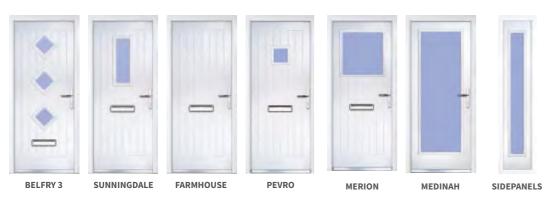

## **Modern** Doors

We offer our doors in a variety of glazing configurations, so whether you are looking for high levels of light, a more private environment or you want to replicate an existing door, we have the style you need. Sidelights and toplights can also be used in combination with the doors illustrated, and some can be used for French Door applications.

## **Contemporary** Doors

Composite doors are a modern timber alternative, offering the traditional aesthetic of wood and also the benefits of the latest technology. Enjoy traditional form with contemporary, efficient function.