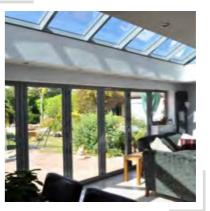

## ORANGERIES

#### WHAT IS AN ORANGERY?

An orangery is a conservatory-like structure that comprises a higher brick to glass ratio, allowing it to sit more in line with a traditional house extension. This means you'll be able to enjoy all the benefits of a conservatory with increased privacy.

Lantern roof orangery with grey bi-fold doors.

A high quality orangery has proven itself to be a worthwhile investment for any property, allowing homeowners to make the most of the space that they have. Whether your home is traditional or modern, we'll have a design for you.

Our orangeries feature an intelligent design that ensures they remain cool in the summer and warm in the winter. This means that no matter how you choose to use your new orangery, you can do so whatever the weather.