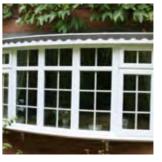

#### VERTICAL SLIDING WINDOWS

Traditional Victorian style sash windows with modern precision engineering and excellent allround performance.

## **VERTICAL SLIDING** WINDOWS

#### WHAT IS A VERTICAL SLIDING WINDOW?

Vertical sliding sash windows consist of a design that features a sash that moves vertically in the frame instead of outwards like other window styles. Inspired by traditional windows, our modern options feature an intelligent design to offset the weight of the sliding sash.