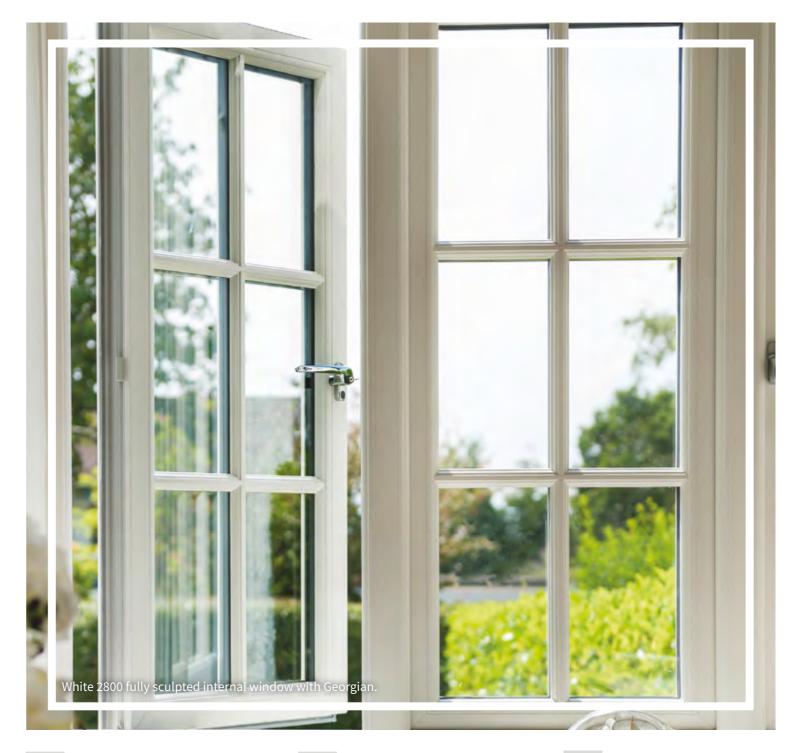

#### 2800 SCULPTED STORM FRAMES

An ornate sculpted aesthetic embracing a modern design, high security and high quality engineering standards.

#### WHAT IS A 2800 SCULPTED WINDOW?

This 70mm PVC window range represents the state of the art in window and door design; embracing modern styles, high security and high quality engineering standards.

#### 2800 SCULPTED

Fully sculpted profiles integrate easily into all types of architecture, enhancing the appearance of your home.

#### **DISTINCTIVE LOOK**

Sculpted detailing to the sash and outer frame on both the inside and outside of the frame. This allows for a fantastic finish.