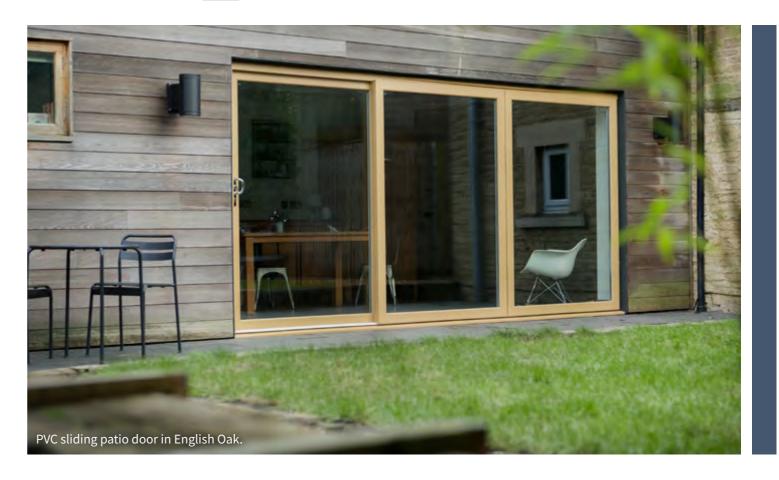

#### **PATIO DOORS**

Best in class sliding doors with robust design and excellent weather performance, air and water tightness.

#### WHAT IS A PATIO DOOR?

Patio doors feature a unique opening mechanism that allows the door to slide open on a multi-wheeled rolling system. As no door panel fold is required, you will eliminate the need for swing space which will result in more living space for you to utilise.

**Performance** 

THE HIGH PERFORMANCE, **STYLISH WAY TO INCREASE LIVING SPACE AND ALLOW MORE LIGHT** INTO YOUR PROPERTY.

Patio doors feature a signature, multi-wheeled rolling system that allows them to open and close in a smooth glide. This design eliminates the need for swing space, meaning these doors can be installed in rooms of all sizes.

Utilising a market-leading profile, our patio doors offer exceptional standards of performance and design across the board. This includes impressive thermal efficiency, security, aesthetic and weatherproofing.