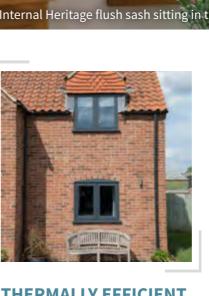

## **HERITAGE FLUSH SASH** FRAMES

#### THERMALLY EFFICIENT

rated degree of thermal efficiency, trapping warm air within your home, allowing you to enjoy reduced heating costs.

## IDEAL FOR CONSERVATION

Beautiful flush external contours ensure these windows are in keeping with period properties. They have been designed to meet the requirements of most conservation officers.