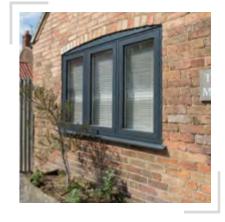

## 2500 CHAMFERED STORM FRAMES

#### WHAT IS A 2500 CHAMFERED WINDOW?

With a sloped finish to the profile, our easy clean chamfered range of profiles offer a more traditional look to mimic old timber windows with sharp, clean lines.

This window system effortlessly captures a timeless appearance, which can be tailored to suit a comprehensive array of property styles and sizes.

#### **CLASSIC HOME IMPROVEMENTS FOR THE MODERN AGE**

Our 2500 chamfered casement range combines the elegance and styling of timber windows with all the benefits of PVC. This option is virtually maintenance free, with high thermal performance across a wide range of styles, colours and finishes.