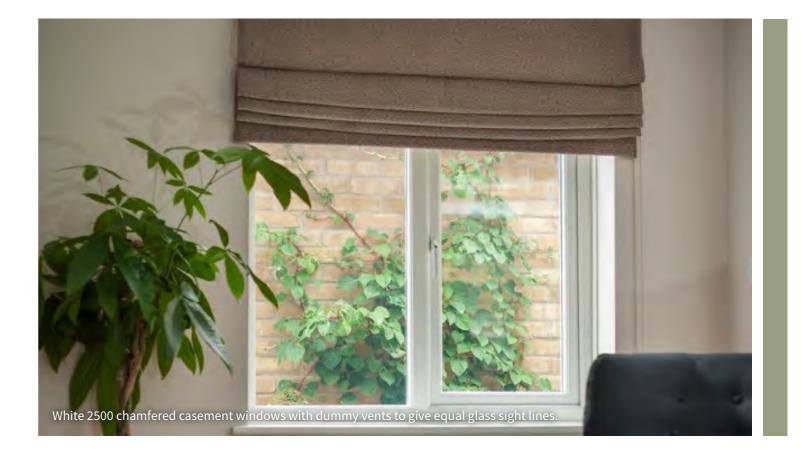

## 2500 CHAMFERED STORM FRAMES

#### WHAT IS A 2500 CHAMFERED WINDOW?

With a sloped finish to the profile, our easy clean chamfered range of profiles offer a more traditional look to mimic old timber windows with sharp, clean lines.

This window system effortlessly captures a timeless appearance, which can be tailored to suit a comprehensive array of property styles and sizes.

#### **CLASSIC HOME IMPROVEMENTS FOR THE MODERN AGE**

Our 2500 chamfered casement range combines the elegance and styling of timber windows with all the benefits of PVC. This option is virtually maintenance free, with high thermal performance across a wide range of styles, colours and finishes.