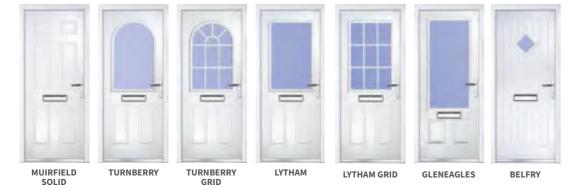

## **Modern** Doors

We offer our doors in a variety of glazing configurations, so whether you are looking for high levels of light, a more private environment or you want to replicate an existing door, we have the style you need. Sidelights and toplights can also be used in combination with the doors illustrated, and some can be used for French Door applications.

## **Contemporary** Doors

Composite doors are a modern timber alternative, offering the traditional aesthetic of wood and also the benefits of the latest technology. Enjoy traditional form with contemporary, efficient function.