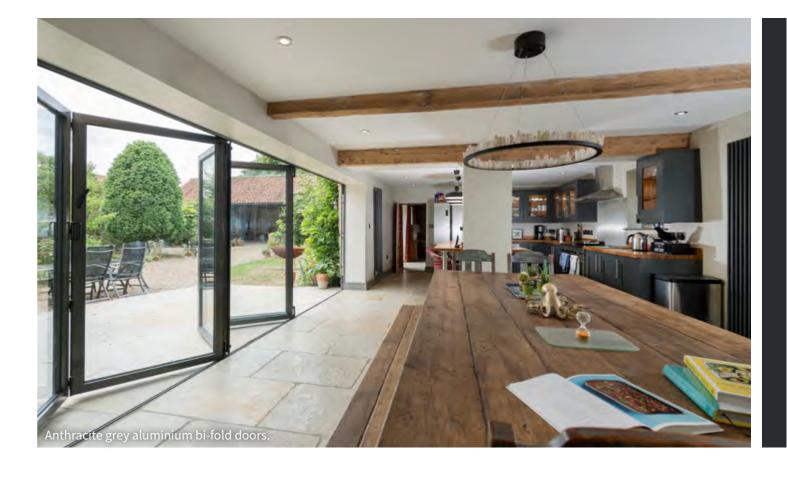

# **ALUMINIUM** BI-FOLD

#### WHY CHOOSE A BI-FOLD DOOR?

Panoramic folding doors transform any home. With an array of different options, finishes and colours our beautifully designed doors are perfect for living rooms, bedrooms, kitchens and orangeries.

Magnetic door stops

• Thermally broken profiles

Optional low threshold

• Optional 36mm triple glazing

A CUTTING-EDGE DOOR **DESIGN, OFFERING A BEAUTIFULLY SEAMLESS CONNECTION BETWEEN** YOUR HOME AND GARDEN. All our bi-fold doors come with the quality and assurances you would expect from a well-designed product. The strength, durability and security of our products means you will enjoy maintenance free, reliable performance over a lifetime of use and exposure to the elements.

#### **BRING THE OUTSIDE IN**

Create a seamless connection to the outside with a set of bi-fold doors and enjoy your garden all