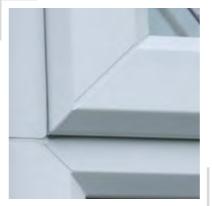

## 2500 CHAMFERED STORM FRAMES

#### WHAT IS A 2500 CHAMFERED WINDOW?

With a sloped finish to the profile, our easy clean chamfered range of profiles offer a more traditional look to mimic old timber windows with sharp, clean lines.

This window system effortlessly captures a timeless appearance, which can be tailored to suit a comprehensive array of property styles and sizes.

#### **CLASSIC HOME IMPROVEMENTS FOR THE MODERN AGE**

Our 2500 chamfered casement range combines the elegance and styling of timber windows with all the benefits of PVC. This option is virtually maintenance free, with high thermal performance across a wide range of styles, colours and finishes.