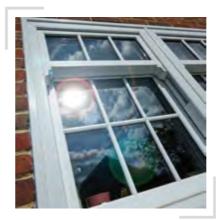

## **VERTICAL SLIDING** WINDOWS

#### WHAT IS A VERTICAL SLIDING WINDOW?

Vertical sliding sash windows consist of a design that features a sash that moves vertically in the frame instead of outwards like other window styles. Inspired by traditional windows, our modern options feature an intelligent design to offset the weight of the sliding sash.