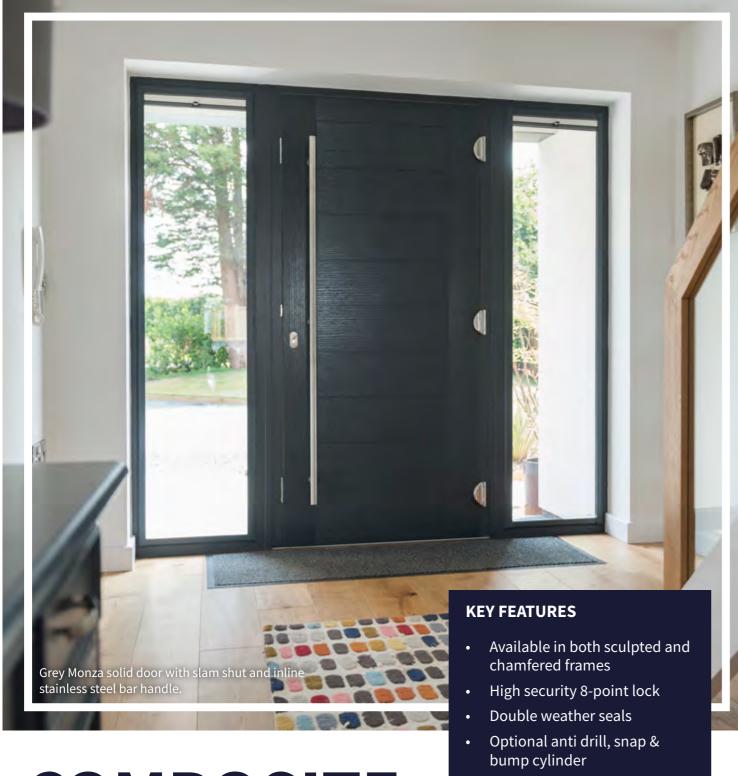

# **COMPOSITE**

#### WHAT IS A COMPOSITE DOOR?

Composite doors combine a range of materials, including timber, PVC and glass reinforced plastic (GRP) to produce a door that excels in both performance and design. They are finished with a beautiful woodgrain foil to emulate the appearance of timber.

Optional slam shut locks,

• Wide range of handles and

• Full range of colours available

Full range of decorative glass

manual and electric

hardware

#### WHAT IS A RESIDENTIAL DOOR?

Residential doors are a classic home improvement solution for homeowners, offering a high performance entrance point. Our front doors can be manufactured using both the 2800 sculpted or 2500 chamfered profile, with a seamless corner finish to complement the StyleLine range of windows.