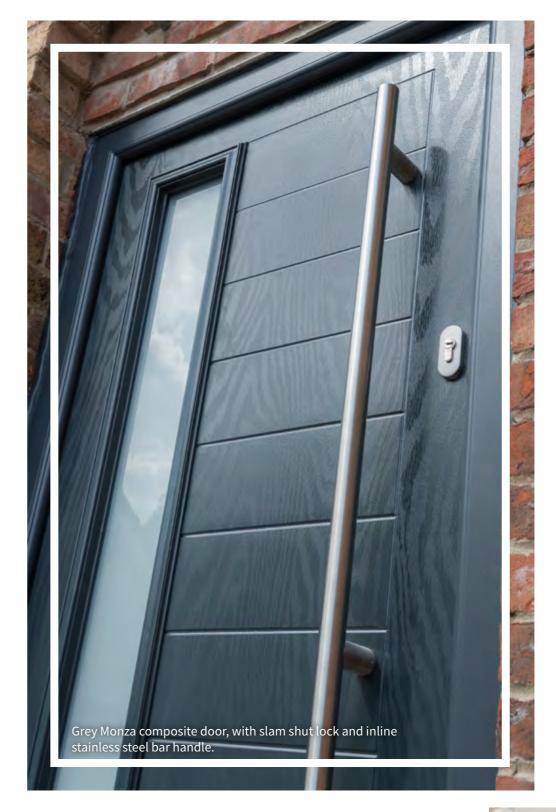

# **COMPOSITE**

#### WHAT IS A COMPOSITE DOOR?

Composite doors combine a range of materials, including timber, PVC and glass reinforced plastic (GRP) to produce a door that excels in both performance and design. They are finished with a beautiful woodgrain foil to emulate the appearance of timber.

Optional slam shut locks,

• Wide range of handles and

• Full range of colours available

Full range of decorative glass

manual and electric

hardware