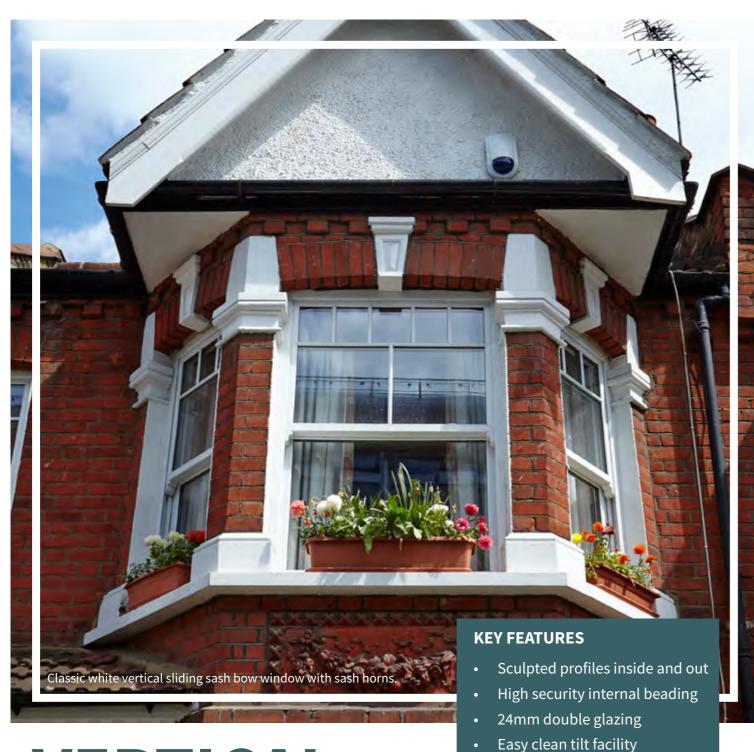

#### VERTICAL SLIDING WINDOWS

Traditional Victorian style sash windows with modern precision engineering and excellent allround performance.

#### WHAT IS A VERTICAL SLIDING WINDOW?

Vertical sliding sash windows consist of a design that features a sash that moves vertically in the frame instead of outwards like other window styles. Inspired by traditional windows, our modern options feature an intelligent design to offset the weight of the sliding sash.

Our modern sliding sash windows surpass the original sliding sash window design by combining the instantly recognisable sliding sash appearance and functionality with all of the benefits of modern manufacturing techniques and contemporary materials.

Excelling in thermal efficiency, security and durability, these windows simply offer more. They exceed all current Building Regulations and are available in a unique range of foil colours for a beautifully authentic 'wooden look' finish.