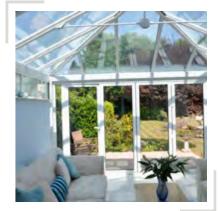

#### **ORANGERIES**

Offering the best of a conservatory and house extension, the orangery is the definitive way to enjoy increased space with charm.

OUR PVC PRODUCT RANGE

Premium StyleLine range in Heritage White woodgrain.

#### WHAT IS AN ORANGERY?

An orangery is a conservatory-like structure that comprises a higher brick to glass ratio, allowing it to sit more in line with a traditional house extension. This means you'll be able to enjoy all the benefits of a conservatory with increased privacy.