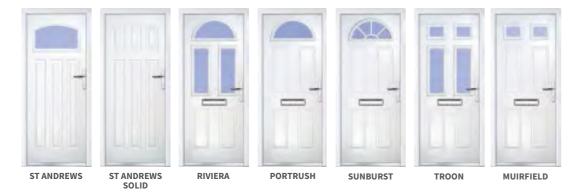

#### WHAT IS A RESIDENTIAL DOOR?

Residential doors are a classic home improvement solution for homeowners, offering a high performance entrance point. Our front doors can be manufactured using both the 2800 sculpted or 2500 chamfered profile, with a seamless corner finish to complement the StyleLine range of windows.

panels

Wide range of PVC moulded

• Full range of colours available

• Full range of decorative glass

Standing as an essential focal point for any property, our residential doors promise to uphold the aesthetics and performance of your home. Featuring modern designs, premium materials and professional craftsmanship, our residential doors are outstanding by design.