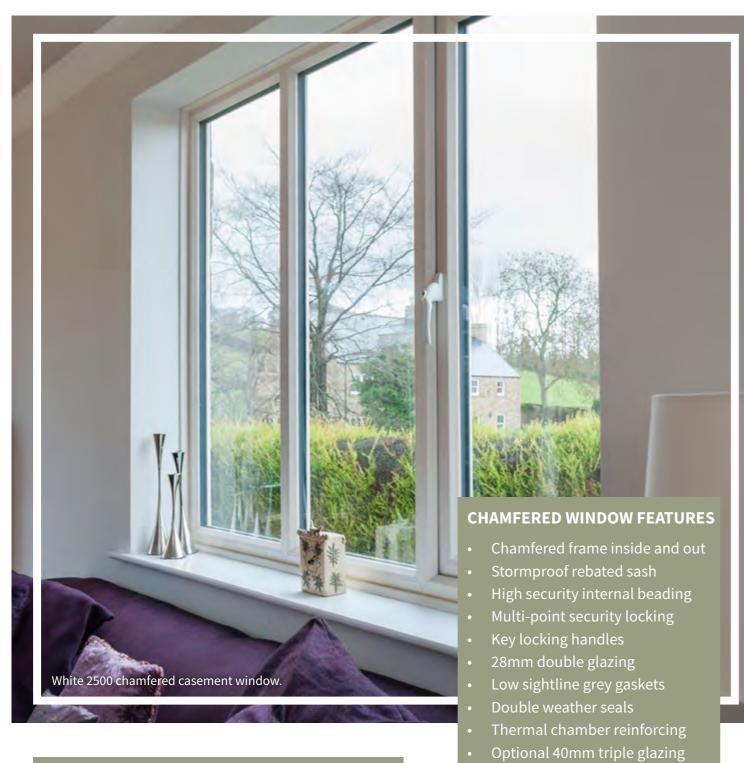

#### 2500 CHAMFERED STORM FRAMES

A more traditional sloped finish inside and out, mimicking traditional wooden frames with clean, sharp lines.

#### WHAT IS A 2500 CHAMFERED WINDOW?

With a sloped finish to the profile, our easy clean chamfered range of profiles offer a more traditional look to mimic old timber windows with sharp, clean lines.

This window system effortlessly captures a timeless appearance, which can be tailored to suit a comprehensive array of property styles and sizes.

#### **CLASSIC HOME IMPROVEMENTS FOR THE MODERN AGE**

Our 2500 chamfered casement range combines the elegance and styling of timber windows with all the benefits of PVC. This option is virtually maintenance free, with high thermal performance across a wide range of styles, colours and finishes.

To keep the wind and rain out, all our casement windows use our patented high performance, low sightline, multi-functional weather seals. This helps to keep your home comfortable.

#### THERMAL EFFICIENCY

With the airtight double seals, clever multi-chamber profile and high performance glazing, our casement windows offer superb thermal insulation. We make it easy to enjoy a warmer property.

#### **HIGH SECURITY**

There is no compromise when it comes to security. Our windows come with multi-point locking, secure night vent locking positions, optional claw locks and laminated glazing.

17