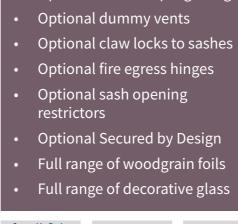

restrictors

**Performance** 

Optional dummy vents

Optional claw locks to sashes

Optional fire egress hinges Optional sash opening

Optional Secured by Design Full range of woodgrain foils Full range of decorative glass