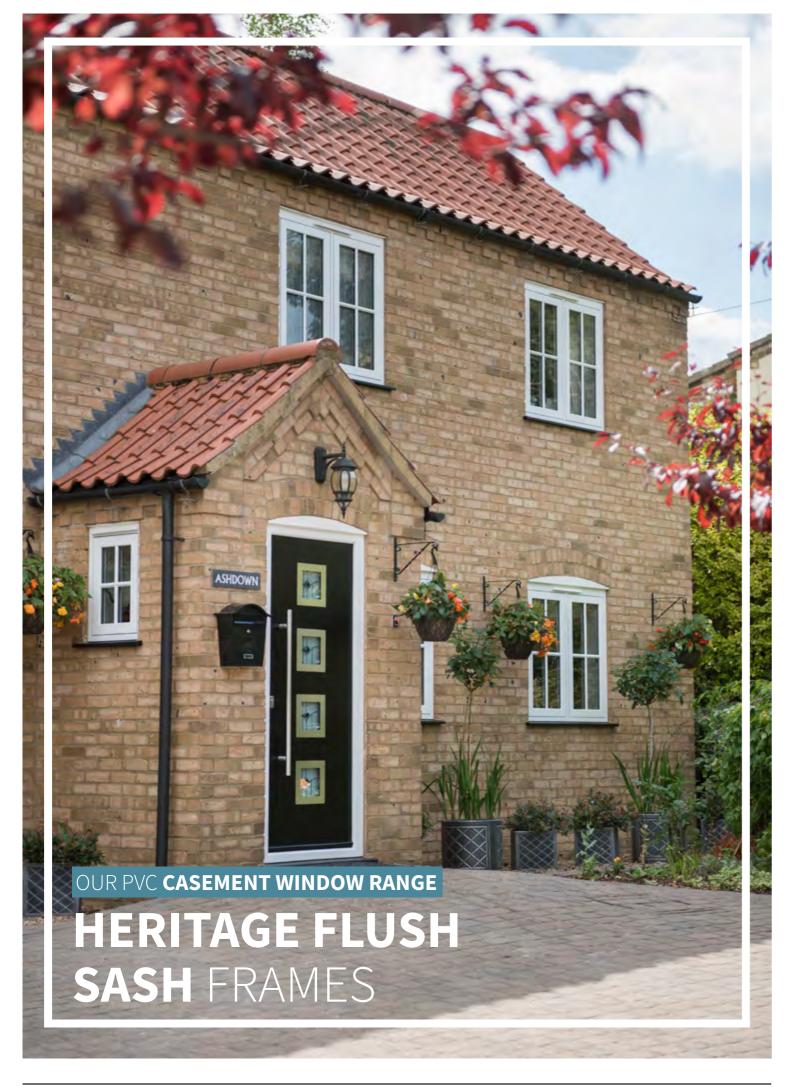

#### HERITAGE FLUSH SASH FRAMES

An external flush sash designed to complement the 2800 sculpted frame, high performance with timber external appearance.

## **HERITAGE FLUSH SASH** FRAMES

#### WHAT IS A FLUSH SASH WINDOW?

Flush sash windows comprise a window design that has been inspired by traditional timber joinery, meaning the sash sits flush within the frame to remove any protruding features. They offer homeowners a classic, charming addition to their property.