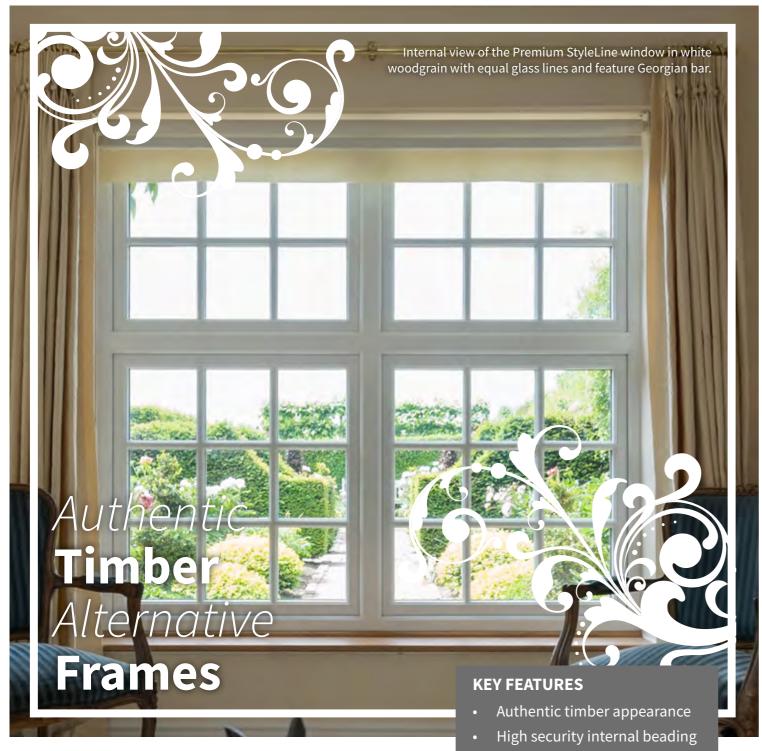

#### WHAT IS THE STYLELINE RANGE?

Using the most advanced manufacturing technology the StyleLine range enjoys a unique seamless finish to the fusion welds which, unlike normal PVC windows, replicates the aesthetics of a timber frame without any of the maintenance problems.

- Stormproof rebated sash
- Optional flush fitting sash
- Seamless finish to fusion welds
- Mechanically joined mullions and transoms
- Dummy vents throughout
- Equal glass sightlines

OFFERING A UNIQUE STANDARD OF HOME IMPROVEMENT QUALITY The StyleLine home improvement range achieves an exclusive degree of quality, utilising the pioneering graf welder throughout the manufacturing process to ensure a seamless finish to the sash and the outer frame.

## AUTHENTIC TIMBER ALTERNATIVE

The pioneering manufacturing process means that the StyleLine range of windows effectively replicate the look of traditional wooden joinery.