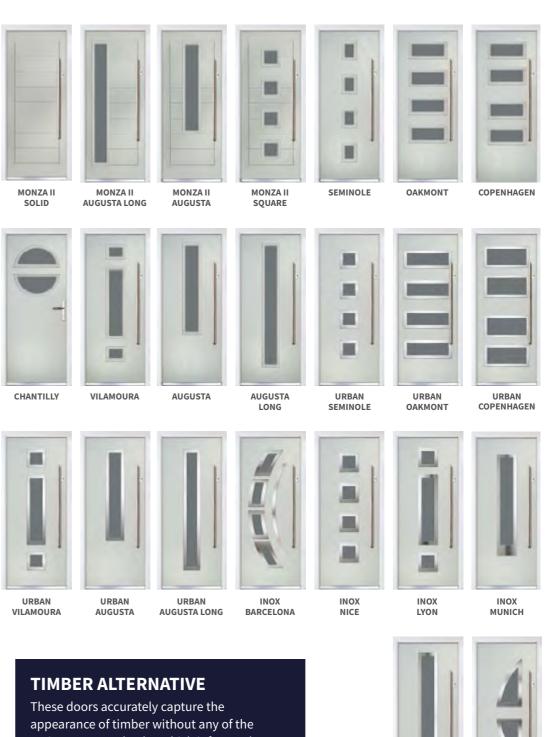

#### STYLELINE RANGE OF RESIDENTIAL DOOR DESIGNS

SLEAFORD

**KIRTON** 

KIRTON

(FEATURE BAR)

**KIRTON** 

31

(PERIMETER GEO BAR)