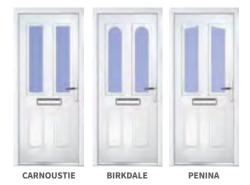

#### STYLELINE RANGE OF RESIDENTIAL DOOR DESIGNS

SLEAFORD

**KIRTON** 

KIRTON

(FEATURE BAR)

**KIRTON** 

31

(PERIMETER GEO BAR)