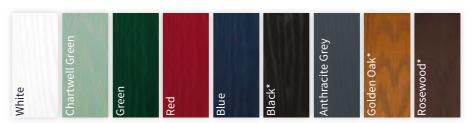

The colours we offer include 'Anthracite Grey', 'White', 'Cream', 'Chartwell Green', 'Irish Oak', 'Golden Oak', 'Rosewood', 'Nut Tree', 'Black/Brown', 'Dark Red', 'Slate Grey', 'Grey', 'Antique Oak', 'Rustic Cherry', 'Soft Cherry', 'Grey Cedar', 'Steel Blue' and 'Fir Green'. We also offer a bespoke colour generator which allows you to tailor your choice to perfectly suit you.

#### **Standard** Colour Range

Capture a classic finish for your home with our range of popular colours, offering options that will be welcome in any home.

\* Black Ash is Black/Brown in appearance