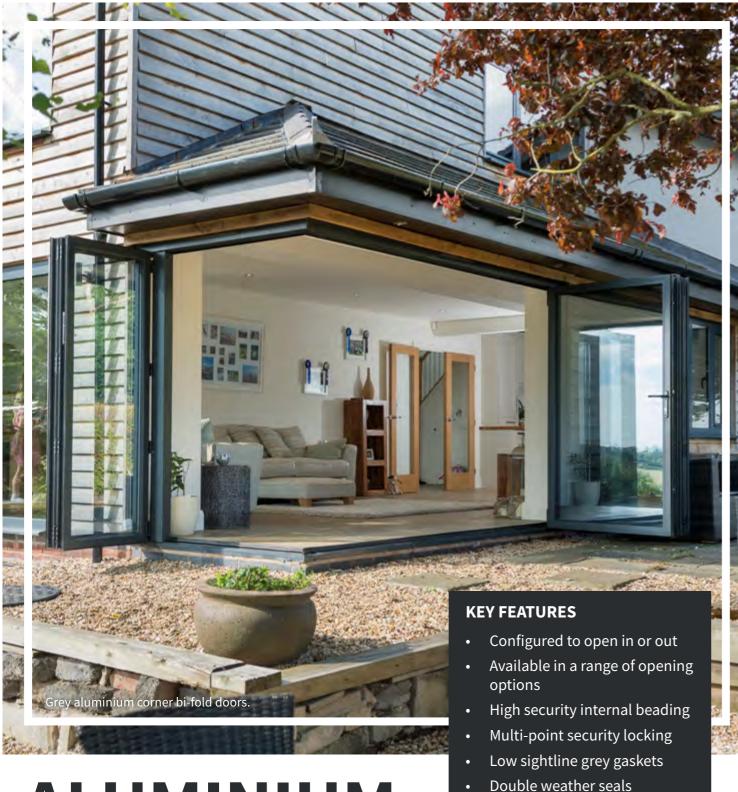

# **ALUMINIUM** BI-FOLD

#### WHY CHOOSE A BI-FOLD DOOR?

Panoramic folding doors transform any home. With an array of different options, finishes and colours our beautifully designed doors are perfect for living rooms, bedrooms, kitchens and orangeries.

Magnetic door stops

• Thermally broken profiles

Optional low threshold

• Optional 36mm triple glazing

A CUTTING-EDGE DOOR **DESIGN, OFFERING A BEAUTIFULLY SEAMLESS CONNECTION BETWEEN** YOUR HOME AND GARDEN. All our bi-fold doors come with the quality and assurances you would expect from a well-designed product. The strength, durability and security of our products means you will enjoy maintenance free, reliable performance over a lifetime of use and exposure to the elements.

Please notify us if the products are to be installed in hazardous environmental conditions as this will affect the guarantee.

With no central post to spoil the view, once the doors are open you get a completely unobstructed view of the outside.

#### **BRING THE OUTSIDE IN**

Create a seamless connection to the outside with a set of bi-fold doors and enjoy your garden all