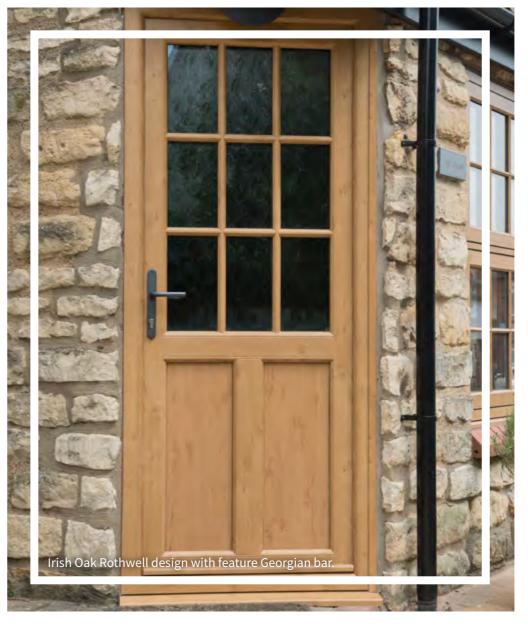

#### **COMPOSITE DOORS**

Timber effect GRP doors with maximum kerb appeal, minimal maintenance and outstanding thermal performance. Designed to perform, with style.

#### WHAT IS A COMPOSITE DOOR?

Composite doors combine a range of materials, including timber, PVC and glass reinforced plastic (GRP) to produce a door that excels in both performance and design. They are finished with a beautiful woodgrain foil to emulate the appearance of timber.

## **Contemporary** Doors

Composite doors are a modern timber alternative, offering the traditional aesthetic of wood and also the benefits of the latest technology. Enjoy traditional form with contemporary, efficient function.