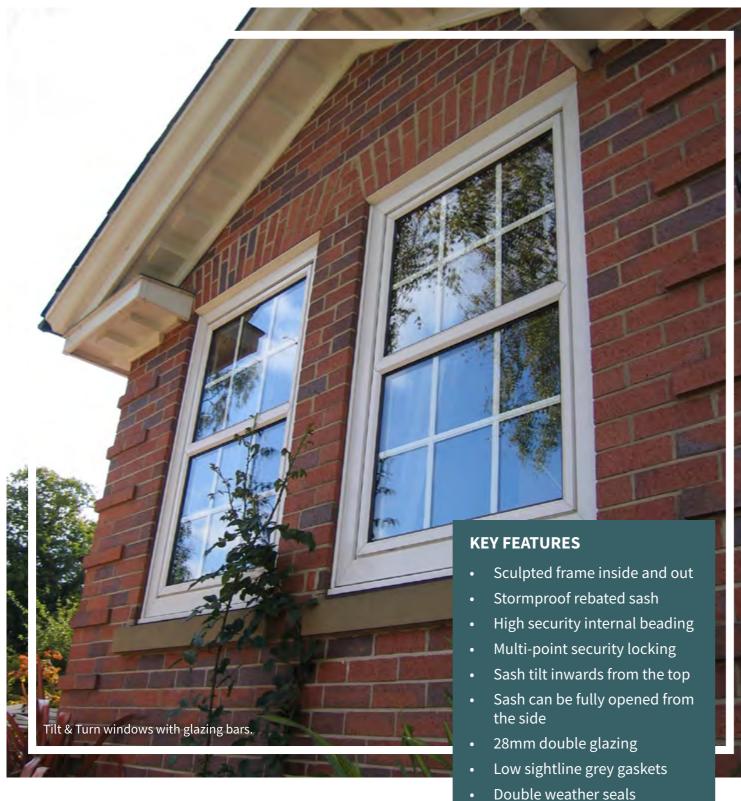

## **TILT & TURN** WINDOWS

#### WHAT IS A TILT & TURN WINDOW?

A window that is specifically designed to maximise the glazing area, enabling larger than normal apertures which can be fully opened inwards to aid in cleaning. As well as the practical features, tilt & turn windows can provide excellent background ventilation when located in the tilt position.

• Thermal chamber reinforcing

Optional 40mm triple glazing

• Optional chamfered design

• Full range of woodgrain foils • Full range of decorative glass

Irish Oak PVC residential door.

Black laminated PVC French Doors.