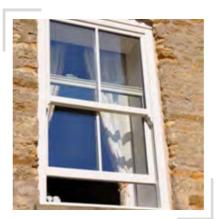

## **VERTICAL SLIDING** WINDOWS

#### WHAT IS A VERTICAL SLIDING WINDOW?

Vertical sliding sash windows consist of a design that features a sash that moves vertically in the frame instead of outwards like other window styles. Inspired by traditional windows, our modern options feature an intelligent design to offset the weight of the sliding sash.

• Run through horns

restrictors

Double weather seals

Optional sash opening

Optional Secured by Design

• Full range of woodgrain foils • Full range of decorative glass

**ENJOY ALL THE BENEFITS OF A** TRADITIONAL WINDOW **THAT HAS BEEN ENHANCED WITH MODERN INNOVATION** AND MATERIALS.