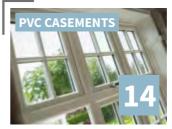

#### WHAT IS A 2800 SCULPTED WINDOW?

This 70mm PVC window range represents the state of the art in window and door design; embracing modern styles, high security and high quality engineering standards.

Alongside the 2800 design, our PVC casement window range is available in two other styles, our 2500 chamfered range and our 2800 flush sash range.

#### 2800 SCULPTED

Fully sculpted profiles integrate easily into all types of architecture, enhancing the appearance of your home.

#### **DISTINCTIVE LOOK**

Sculpted detailing to the sash and outer frame on both the inside and outside of the frame. This allows for a fantastic finish.

#### **PEACE OF MIND**

Tried and tested in accordance with a police-backed initiative, these windows are available with a Secured by Design certification.

OUR PVC **CASEMENT WINDOW RANGE** 