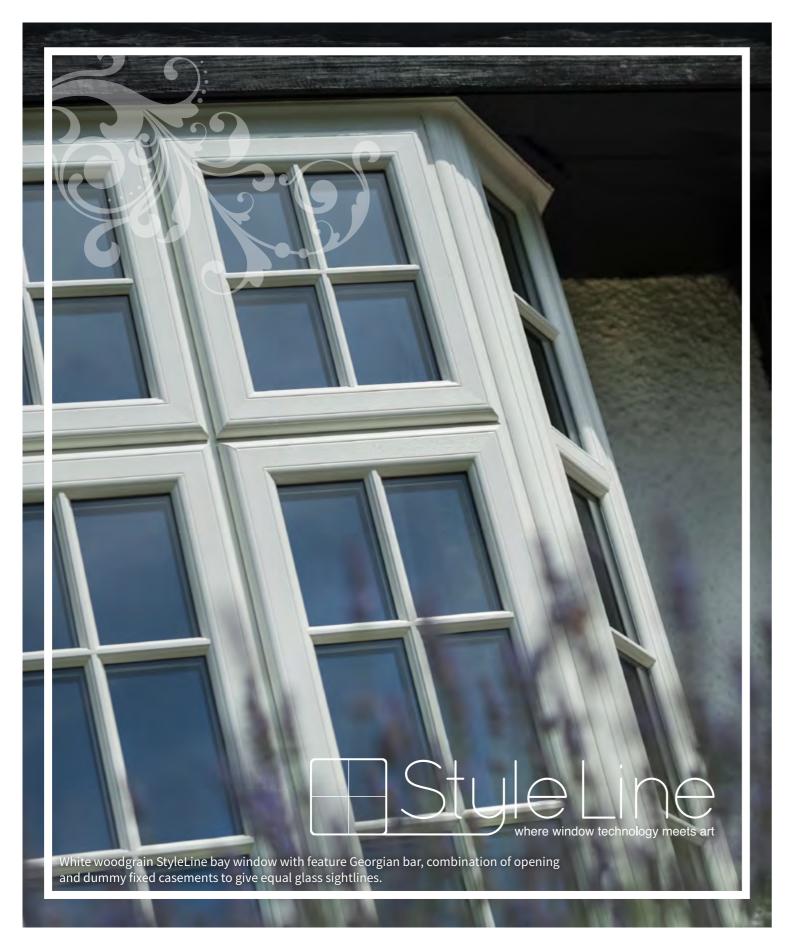

#### WHAT IS THE STYLELINE RANGE?

Using the most advanced manufacturing technology the StyleLine range enjoys a unique seamless finish to the fusion welds which, unlike normal PVC windows, replicates the aesthetics of a timber frame without any of the maintenance problems.

- Stormproof rebated sash
- Optional flush fitting sash
- Seamless finish to fusion welds
- Mechanically joined mullions and transoms
- Dummy vents throughout
- Equal glass sightlines

OFFERING A UNIQUE STANDARD OF HOME IMPROVEMENT QUALITY The StyleLine home improvement range achieves an exclusive degree of quality, utilising the pioneering graf welder throughout the manufacturing process to ensure a seamless finish to the sash and the outer frame.

Not only does this allow all StyleLine products to achieve a beautiful aesthetic, it also enables them to achieve an enhanced degree of structural integrity within the profile because no vinyl is lost at the corner joint. Flawless and the first of its kind, this range simply offers more.