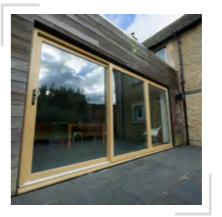

#### WHAT IS A PATIO DOOR?

Patio doors feature a unique opening mechanism that allows the door to slide open on a multi-wheeled rolling system. As no door panel fold is required, you will eliminate the need for swing space which will result in more living space for you to utilise.

**Performance** 

THE HIGH PERFORMANCE, **STYLISH WAY TO INCREASE LIVING SPACE AND ALLOW MORE LIGHT** INTO YOUR PROPERTY.

Patio doors feature a signature, multi-wheeled rolling system that allows them to open and close in a smooth glide. This design eliminates the need for swing space, meaning these doors can be installed in rooms of all sizes.

Utilising a market-leading profile, our patio doors offer exceptional standards of performance and design across the board. This includes impressive thermal efficiency, security, aesthetic and weatherproofing.