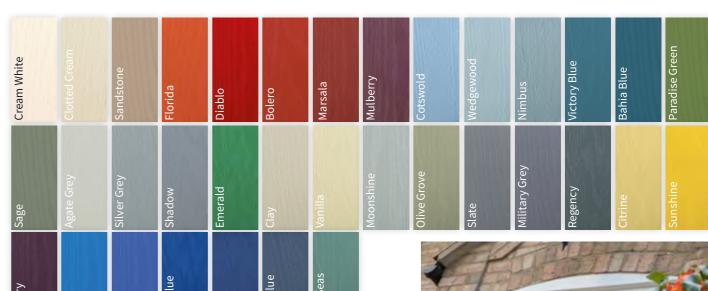

## Stand out with Colour

We offer a comprehensive range of beautiful, high quality and durable colours across all of our products. This means you'll be able to style your new home improvements in a way that perfectly suits you.

> We also offer a wide range of high quality woodgrain foils, which allow you to fully capture the traditional aesthetic of timber. All colours are professionally applied with a high performance finish, meaning they will maintain their fullness over many years.

## **Possibilities**

Our whole colour range is available across all of our products, meaning you'll have an extensive choice no matter what you opt for. Whether you're looking to bring a traditional charm to a modern property or a period flair to a new build, we'll be able to offer you a colour option that fits perfectly. We also offer a high

The colours we offer include 'Anthracite Grey', 'White', 'Cream', 'Chartwell Green', 'Irish Oak', 'Golden Oak', 'Rosewood', 'Nut Tree', 'Black/Brown', 'Dark Red', 'Slate Grey', 'Grey', 'Antique Oak', 'Rustic Cherry', 'Soft Cherry', 'Grey Cedar', 'Steel Blue' and 'Fir Green'. We also offer a bespoke colour generator which allows you to tailor your choice to perfectly suit you.

We also offer a bespoke spraying service so we can colour your frames to any RAL colour using our new water based colours.