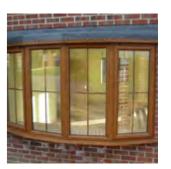

#### STYLELINE WINDOWS AND DOORS

High security, authentic timber alternative frames with minimal maintenance. Available with both sculpted and flush sashes.

#### WHAT IS THE STYLELINE RANGE?

Using the most advanced manufacturing technology the StyleLine range enjoys a unique seamless finish to the fusion welds which, unlike normal PVC windows, replicates the aesthetics of a timber frame without any of the maintenance problems.

## AUTHENTIC TIMBER ALTERNATIVE

The pioneering manufacturing process means that the StyleLine range of windows effectively replicate the look of traditional wooden joinery.