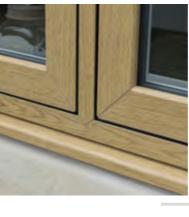

## **HERITAGE FLUSH SASH** FRAMES

#### WHAT IS A FLUSH SASH WINDOW?

Flush sash windows comprise a window design that has been inspired by traditional timber joinery, meaning the sash sits flush within the frame to remove any protruding features. They offer homeowners a classic, charming addition to their property.

**INSPIRED BY TIMBER JOINERY, THESE WINDOWS OFFER AN AESTHETIC THAT DRAWS UPON THE ROOTS OF DOUBLE GLAZING DESIGN** 

Our flush sash windows feature an intelligent sash design that allows them to offer 'equal sightlines'. This means that the sash sits flush within the frame, resulting in a beautifully consistent finish. Their traditional appearance means they are perfect for conservation properties.