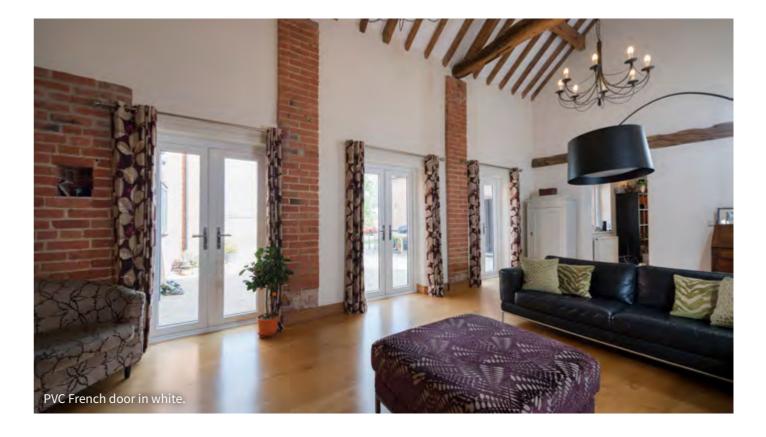

## FRENCH DOORS

#### WHAT IS A FRENCH DOOR?

French doors feature an intelligent 'flying mullion' design that means no static fixtures are left behind once the door is opened. This allows you to enjoy unrestricted access and unobstructed views, making them a highly practical option.

Available in a wide range of styles to suit your

requirements

Featuring a high performance profile, high security locking systems, innovative weather seals and a range of hardware, our French doors have proven to be a beautiful addition to both modern and traditional properties alike.