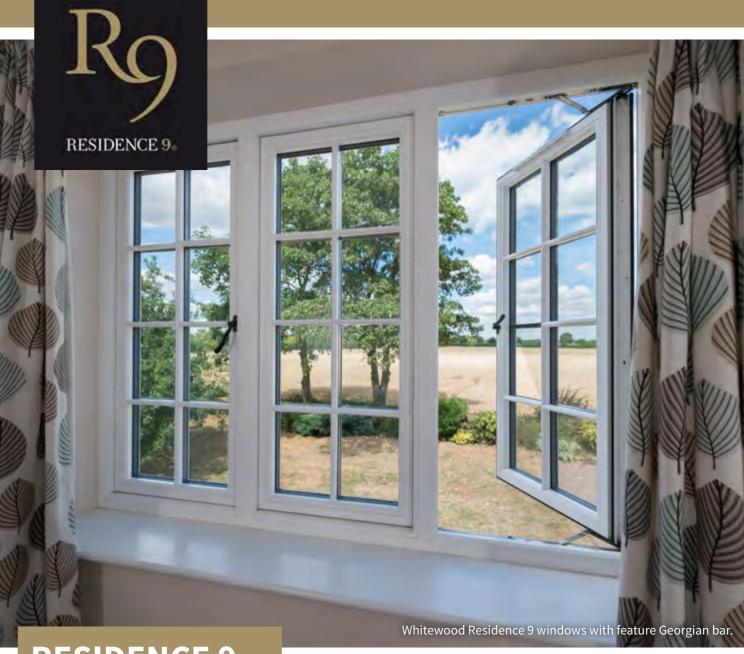

#### WHAT IS RESIDENCE 9?

Our Residence 9, high-end timber effect windows are designed to perfectly replicate the traditional hardwood windows commonly found in cottage-style properties. Their highly authentic looks make them the perfect window replacement option.

## **GLAZING** STYLES

WHITE GEORGIAN BAR

**FOILED GEORGIAN BAR** 

STAINED DESIGNS

**BEVEL DESIGNS** 

**FEATURE GEORGIAN BAR** 

**GOLD GEORGIAN BAR** 

**GEORGIAN ARCHES** 