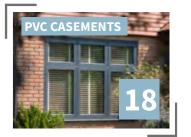

## 2500 CHAMFERED STORM FRAMES

#### WHAT IS A 2500 CHAMFERED WINDOW?

With a sloped finish to the profile, our easy clean chamfered range of profiles offer a more traditional look to mimic old timber windows with sharp, clean lines.

This window system effortlessly captures a timeless appearance, which can be tailored to suit a comprehensive array of property styles and sizes.

#### **CLASSIC HOME IMPROVEMENTS FOR THE MODERN AGE**

Our 2500 chamfered casement range combines the elegance and styling of timber windows with all the benefits of PVC. This option is virtually maintenance free, with high thermal performance across a wide range of styles, colours and finishes.