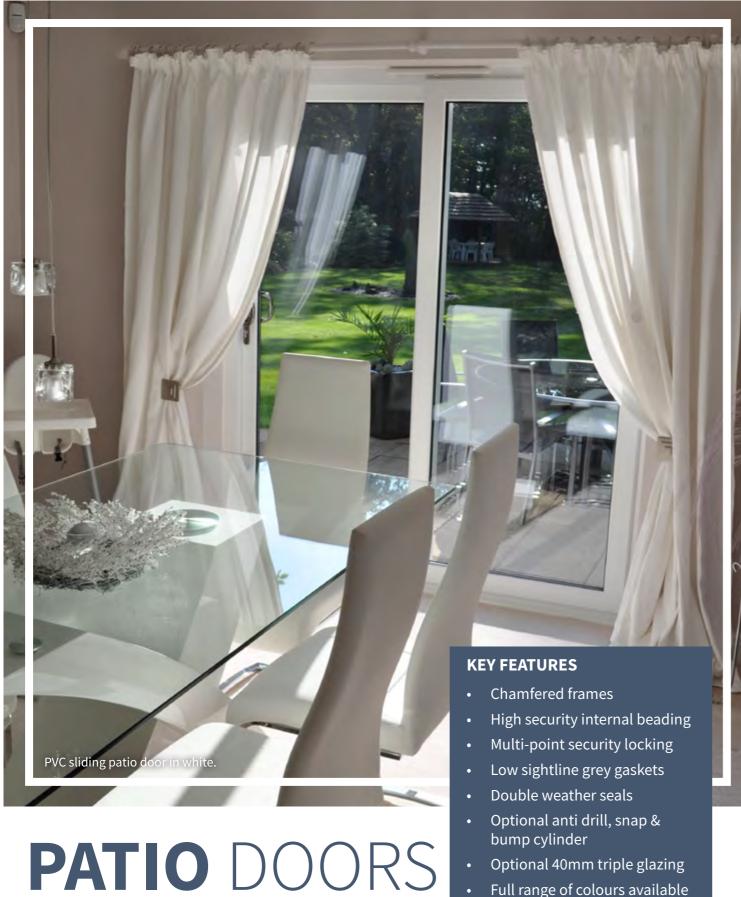

#### **PATIO DOORS**

Best in class sliding doors with robust design and excellent weather performance, air and water tightness.

#### WHAT IS A PATIO DOOR?

Patio doors feature a unique opening mechanism that allows the door to slide open on a multi-wheeled rolling system. As no door panel fold is required, you will eliminate the need for swing space which will result in more living space for you to utilise.

**Performance** 

THE HIGH PERFORMANCE, **STYLISH WAY TO INCREASE LIVING SPACE AND ALLOW MORE LIGHT** INTO YOUR PROPERTY.

Patio doors feature a signature, multi-wheeled rolling system that allows them to open and close in a smooth glide. This design eliminates the need for swing space, meaning these doors can be installed in rooms of all sizes.

Utilising a market-leading profile, our patio doors offer exceptional standards of performance and design across the board. This includes impressive thermal efficiency, security, aesthetic and weatherproofing.

#### **LARGE GLASS AREA**

Patio doors feature a generous glazed area with slim sightlines, allowing you to enjoy enhanced views and increased natural light allowance in any room.

#### THERMAL EFFICIENCY

Our patio doors operate to an 'A+' rated degree of thermal efficiency, which means your home will remain comfortable throughout the year.

34