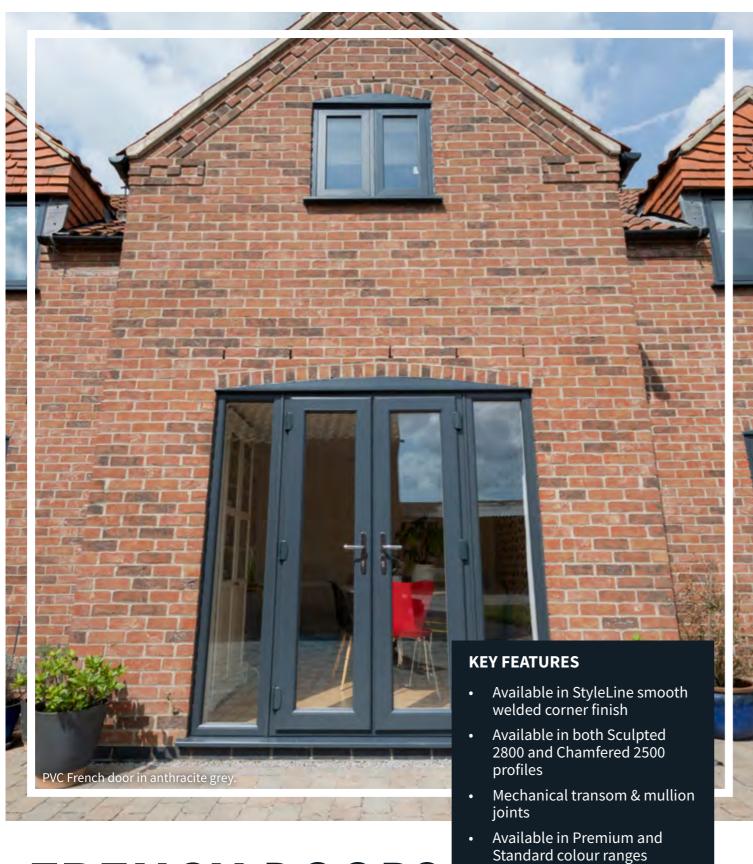

## FRENCH DOORS

#### WHAT IS A FRENCH DOOR?

French doors feature an intelligent 'flying mullion' design that means no static fixtures are left behind once the door is opened. This allows you to enjoy unrestricted access and unobstructed views, making them a highly practical option.

Available in a wide range of styles to suit your

requirements

Featuring a high performance profile, high security locking systems, innovative weather seals and a range of hardware, our French doors have proven to be a beautiful addition to both modern and traditional properties alike.

Our French doors can be decorated in a wide range of colours, including a wide range beautiful woodgrain foils that allow you to capture the appearance of timber doors without any obsolete or outdated problems that are usually associated with the material.