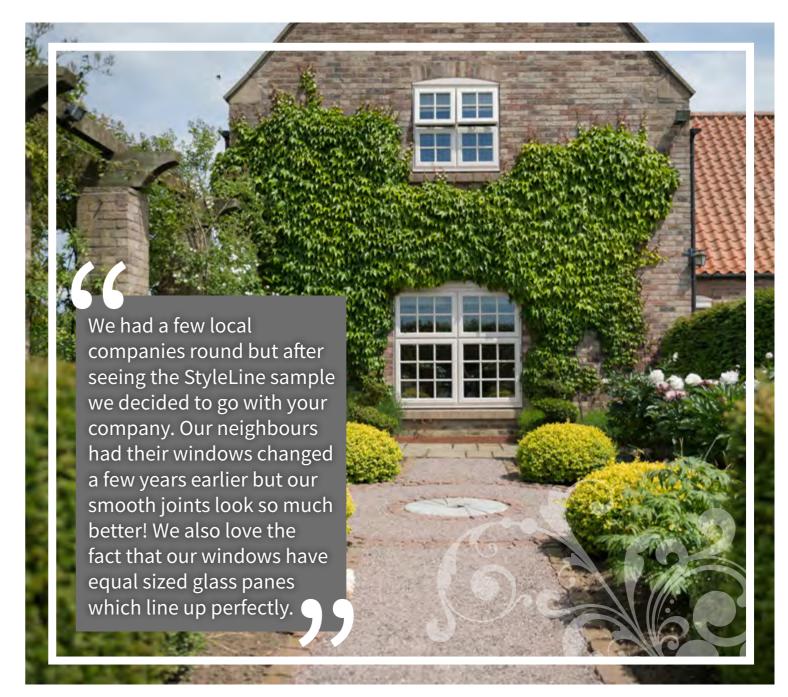

#### WHAT IS THE STYLELINE RANGE?

Using the most advanced manufacturing technology the StyleLine range enjoys a unique seamless finish to the fusion welds which, unlike normal PVC windows, replicates the aesthetics of a timber frame without any of the maintenance problems.

## AUTHENTIC TIMBER ALTERNATIVE

The pioneering manufacturing process means that the StyleLine range of windows effectively replicate the look of traditional wooden joinery.