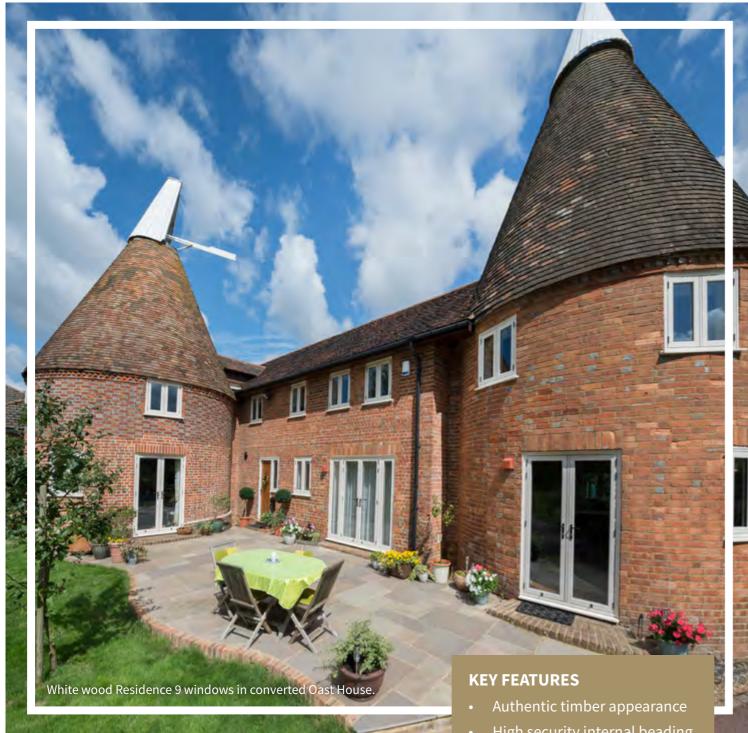

#### WHAT IS RESIDENCE 9?

Our Residence 9, high-end timber effect windows are designed to perfectly replicate the traditional hardwood windows commonly found in cottage-style properties. Their highly authentic looks make them the perfect window replacement option.

Choose from a range of high quality colours, sourced from a 19th century colour palette. We make it easy to capture an appearance that stays loyal to tradition.