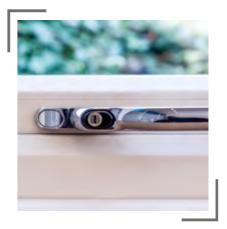

#### **KEY FEATURES**

- 100mm frame depth
- 9 chambers
- Always decorative internally
- Flush externally
- 28mm double glazing or 44mm triple glazing
- **1.2 U-value** (double glazing)
- **0.7 U-value** (triple glazing)
- Security claw locks Standard

#### **TRADITIONAL HARDWARE**

We offer a range of hardware options to ensure you capture the perfect, traditional aesthetic. This includes a selection of handles and hinges.

13

OUR PVC **CASEMENT WINDOW RANGE** 