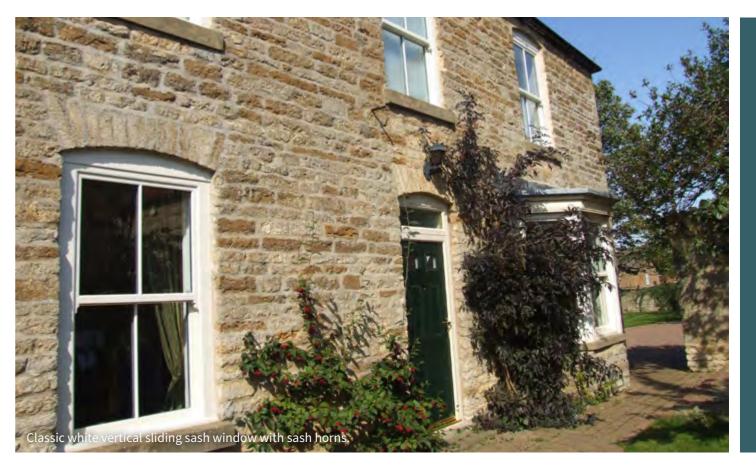

## **VERTICAL SLIDING** WINDOWS

#### WHAT IS A VERTICAL SLIDING WINDOW?

Vertical sliding sash windows consist of a design that features a sash that moves vertically in the frame instead of outwards like other window styles. Inspired by traditional windows, our modern options feature an intelligent design to offset the weight of the sliding sash.

Our modern sliding sash windows surpass the original sliding sash window design by combining the instantly recognisable sliding sash appearance and functionality with all of the benefits of modern manufacturing techniques and contemporary materials.

Excelling in thermal efficiency, security and durability, these windows simply offer more. They exceed all current Building Regulations and are available in a unique range of foil colours for a beautifully authentic 'wooden look' finish.