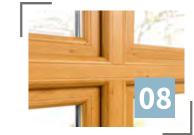

# **2800 SCULPTED**STORM FRAMES

#### WHAT IS A 2800 SCULPTED WINDOW?

This 70mm PVC window range represents the state of the art in window and door design; embracing modern styles, high security and high quality engineering standards.

#### 2800 SCULPTED

Fully sculpted profiles integrate easily into all types of architecture, enhancing the appearance of your home.

#### **DISTINCTIVE LOOK**

Sculpted detailing to the sash and outer frame on both the inside and outside of the frame. This allows for a fantastic finish.

#### **PEACE OF MIND**

Tried and tested in accordance with a police-backed initiative, these windows are available with a Secured by Design certification.

OUR PVC **CASEMENT WINDOW RANGE** 