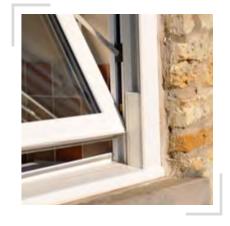

## **TILT & TURN** WINDOWS

#### WHAT IS A TILT & TURN WINDOW?

A window that is specifically designed to maximise the glazing area, enabling larger than normal apertures which can be fully opened inwards to aid in cleaning. As well as the practical features, tilt & turn windows can provide excellent background ventilation when located in the tilt position.