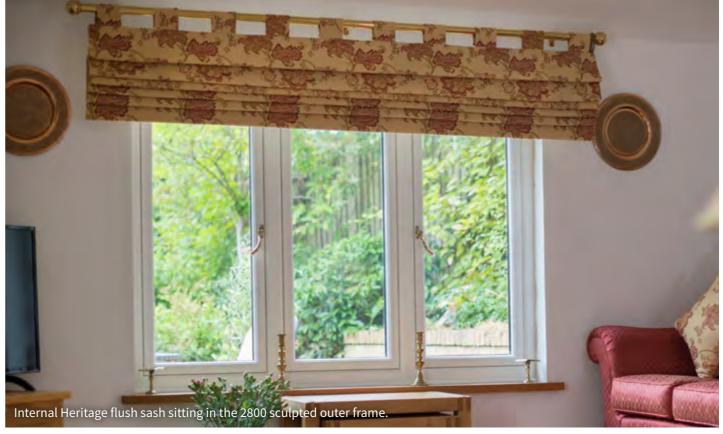

#### HERITAGE FLUSH SASH FRAMES

An external flush sash designed to complement the 2800 sculpted frame, high performance with timber external appearance.

## **HERITAGE FLUSH SASH** FRAMES

#### WHAT IS A FLUSH SASH WINDOW?

Flush sash windows comprise a window design that has been inspired by traditional timber joinery, meaning the sash sits flush within the frame to remove any protruding features. They offer homeowners a classic, charming addition to their property.

**INSPIRED BY TIMBER JOINERY, THESE WINDOWS OFFER AN AESTHETIC THAT DRAWS UPON THE ROOTS OF DOUBLE GLAZING DESIGN** 

Our flush sash windows feature an intelligent sash design that allows them to offer 'equal sightlines'. This means that the sash sits flush within the frame, resulting in a beautifully consistent finish. Their traditional appearance means they are perfect for conservation properties.