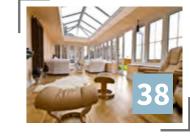

## ORANGERIES

#### WHAT IS AN ORANGERY?

An orangery is a conservatory-like structure that comprises a higher brick to glass ratio, allowing it to sit more in line with a traditional house extension. This means you'll be able to enjoy all the benefits of a conservatory with increased privacy.

Lantern roof orangery with grey bi-fold doors.

A high quality orangery has proven itself to be a worthwhile investment for any property, allowing homeowners to make the most of the space that they have. Whether your home is traditional or modern, we'll have a design for you.