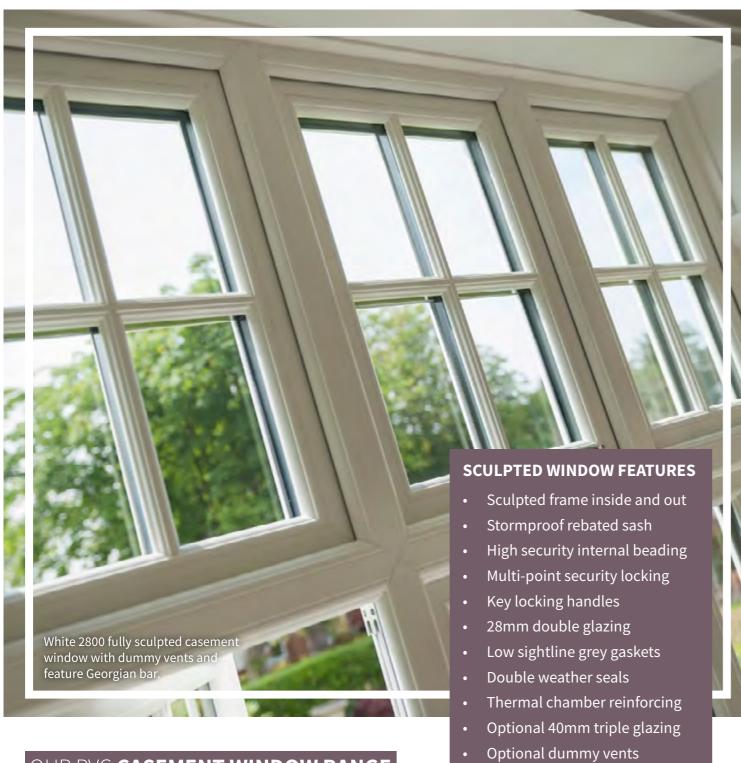

# **2800 SCULPTED**STORM FRAMES

#### WHAT IS A 2800 SCULPTED WINDOW?

This 70mm PVC window range represents the state of the art in window and door design; embracing modern styles, high security and high quality engineering standards.

#### 2800 SCULPTED

Fully sculpted profiles integrate easily into all types of architecture, enhancing the appearance of your home.

#### **DISTINCTIVE LOOK**

Sculpted detailing to the sash and outer frame on both the inside and outside of the frame. This allows for a fantastic finish.